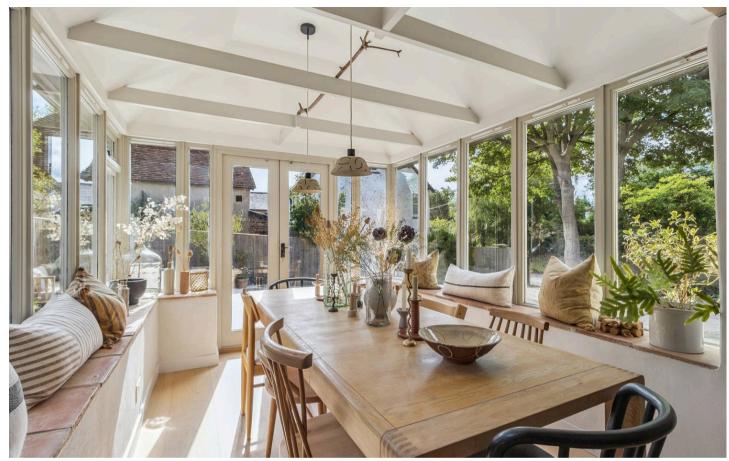

A bespoke designed kitchen/dining space and a large sitting room with a wood-burning stove create inviting spaces for daily living. The house features a large orangery leading to a paved exterior terrace, perfect for relaxing or entertaining guests.