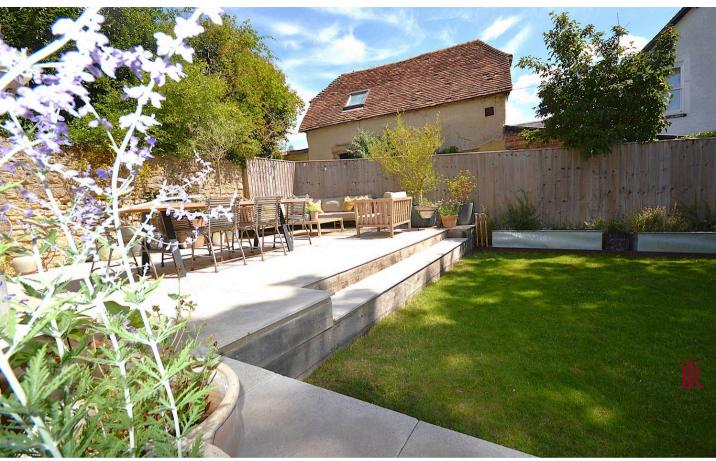

A bespoke designed kitchen/dining space and a large sitting room with a wood-burning stove create inviting spaces for daily living. The house features a large orangery leading to a paved exterior terrace, perfect for relaxing or entertaining guests.

Driveway parking for two vehicles and an EV car charger, convenience meets sustainability effortlessly. Located within walking distance of all village amenities, this home offers the ideal blend of modern comfort and village charm.