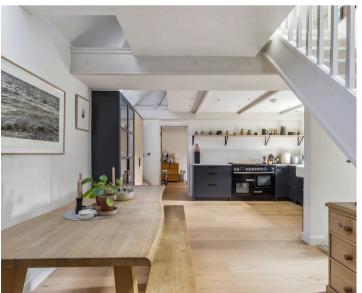

A bespoke designed kitchen/dining space and a large sitting room with a wood-burning stove create inviting spaces for daily living. The house features a large orangery leading to a paved exterior terrace, perfect for relaxing or entertaining guests.