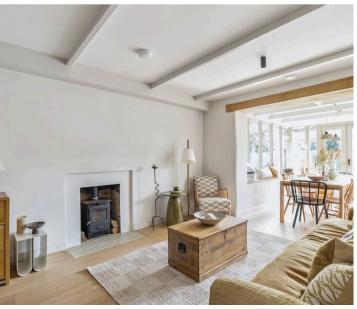

A bespoke designed kitchen/dining space and a large sitting room with a wood-burning stove create inviting spaces for daily living. The house features a large orangery leading to a paved exterior terrace, perfect for relaxing or entertaining guests.