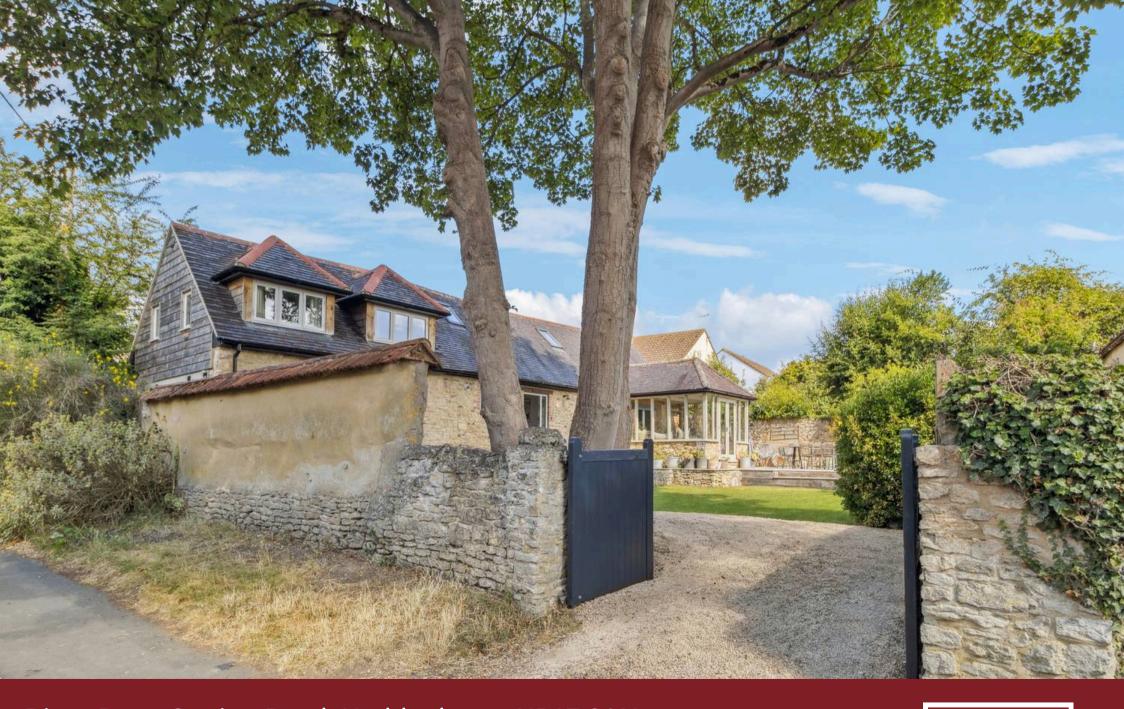

Diggs Barn, Station Road, Haddenham - HP17 8AN Guide Price £895,000

## Diggs Barn, Station Road

Haddenham, Buckinghamshire

- A BEAUTIFULLY CRAFTED DETACHED VILLAGE RESIDENCE
- THIS HOME HAS BEEN COMPLETELY
  REFURBISHED TO THE HIGHEST OF STANDARDS
- STUNNING OUTSIDE ENTERTAINING SPACE WHICH IS BOTH PRIVATE AND SOUTH FACING
- THREE/FOUR BEDROOMS (ONE IS A GOOD DOUBLE ON THE GROUND FLOOR WITH A SUPER ENSUITE SHOWER ROOM)
- UNDER FLOOR HEATING TO THE GROUND FLOOR
- DRIVEWAY PARKING FOR TWO MOTOR VEHICLES PLUS EV CAR CHARGER
- BESPOKE DESIGNED KITCHEN/DINING ROOM
- SITTING ROOM WITH WOOD BURNING STOVE LEADING TO A LARGE ORANGEY WHICH INTURN OPENS ONTO THE PAVED EXTERIOR TERRACE
- WITHIN WALKING DISTANCE OF ALL THE VILLAGE AMENITIES

## Diggs Barn, Station Road

Haddenham, Buckinghamshire

Step into a beautifully crafted detached village residence that has been completely refurbished to the highest of standards. This stunning home boasts three/four bedrooms, including a ground floor double/playroom with a superb ensuite shower room. The underfloor heating on the ground floor ensures comfort throughout.

Driveway parking for two vehicles and an EV car charger, convenience meets sustainability effortlessly. Located within walking distance of all village amenities, this home offers the ideal blend of modern comfort and village charm.