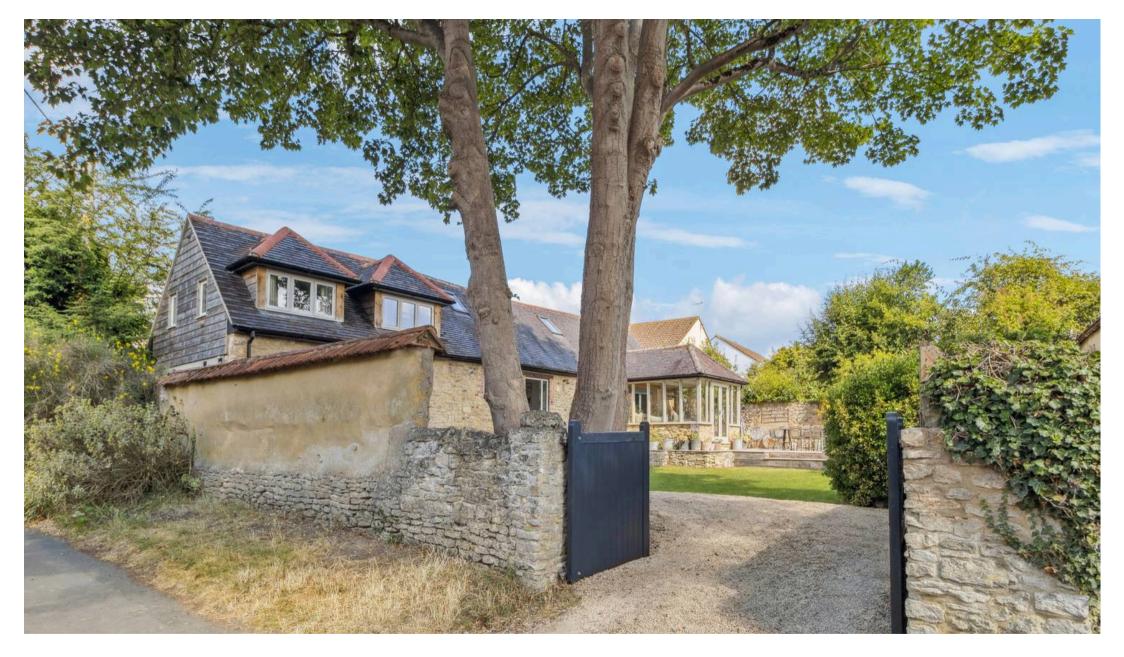

## Diggs Barn, Station Road

Haddenham, Buckinghamshire

- A BEAUTIFULLY CRAFTED DETACHED VILLAGE RESIDENCE
- THIS HOME HAS BEEN COMPLETELY
  REFURBISHED TO THE HIGHEST OF STANDARDS
- STUNNING OUTSIDE ENTERTAINING SPACE WHICH IS BOTH PRIVATE AND SOUTH FACING
- THREE/FOUR BEDROOMS (ONE IS A GOOD DOUBLE ON THE GROUND FLOOR WITH A SUPER ENSUITE SHOWER ROOM)
- UNDER FLOOR HEATING TO THE GROUND FLOOR
- DRIVEWAY PARKING FOR TWO MOTOR VEHICLES PLUS EV CAR CHARGER
- BESPOKE DESIGNED KITCHEN/DINING ROOM
- SITTING ROOM WITH WOOD BURNING STOVE LEADING TO A LARGE ORANGEY WHICH INTURN OPENS ONTO THE PAVED EXTERIOR TERRACE
- WITHIN WALKING DISTANCE OF ALL THE VILLAGE AMENITIES

## Diggs Barn, Station Road

Haddenham, Buckinghamshire

Step into a beautifully crafted detached village residence that has been completely refurbished to the highest of standards. This stunning home boasts three/four bedrooms, including a ground floor double/playroom with a superb ensuite shower room. The underfloor heating on the ground floor ensures comfort throughout.