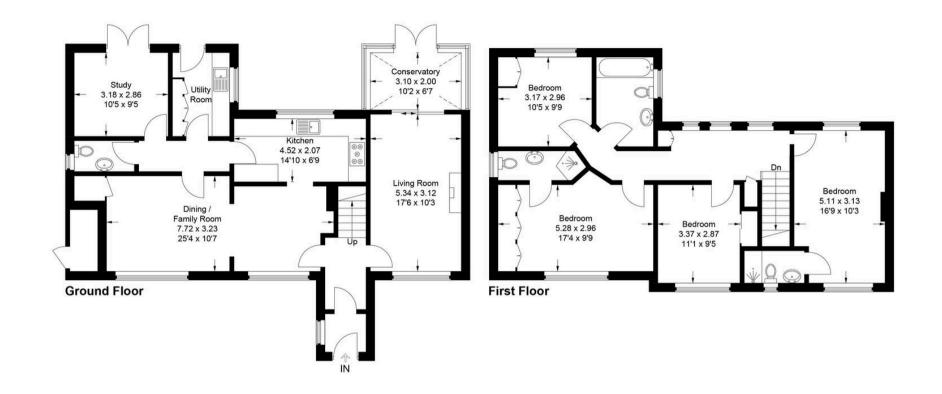

## 2 Oakeshott Avenue

Approximate Gross Internal Area Ground Floor = 89.5 sq m / 963 sq ft First Floor = 79.7 sq m / 858 sq ft External Cupboard = 2.0 sq m / 21 sq ft Total = 171.2 sq m / 1842 sq ft

This plan is for layout guidance only. Not drawn to scale unless stated. Windows and door openings are approximate. Whilst every care is taken in the preparation of this plan, please check all dimensions, shapes and compass bearings before making any decisions reliant upon them.