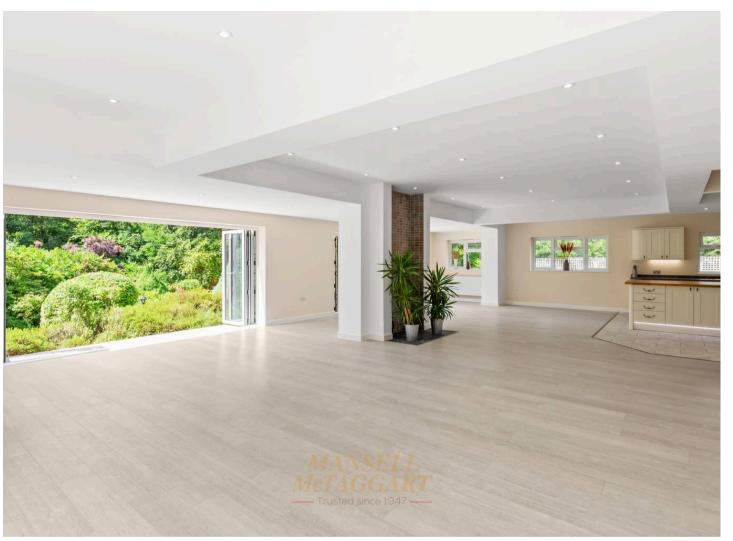

## Felcourt, East Grinstead

This stunning, five bedroom, detached family home boasts over 3423sq ft of modern accommodation arranged over two floors. Nestled within the ever popular hamlet of Felcourt, this secluded home offers versatile living for a variety of buyers, just a short distance from mainline train stations and local schools alike. The accommodation briefly comprises: spacious reception hall with under stair storage cupboard; downstairs cloakroom with a low-level WC and wash hand basin; dedicated study/6th bedroom with a view to the front; double guest bedroom with fitted wardrobes, ensuite and a view to the side aspect; further double guest bedroom with fitted wardrobes, ensuite shower room and a view of the rear garden; additional double guest bedroom with fitted wardrobes, ensuite shower room and a view to the rear garden; two utility rooms with a range of wall and base level units, one having a rear access door too; vast triple aspect kitchen/living/dining room with a range of wall and base level units, sink and drainer, various appliances, central island and Bi-folding doors leading to the garden completes the ground floor.

The current owners have mindfully landscaped the gardens to keep the woodland area separate from the lawns and planted areas.

Council Tax band: G

Tenure: Freehold

- Detached family home
- Over 3423sq ft of accommodation
- Secluded acre plot
- Five double bedrooms all with ensuites
- 42 X 33ft open plan living area
- Driveway parking for several vehicles
- Double carport
- Mature gardens, lawns and woodland
- Short distance to mainline station
- Close proximity to various schools