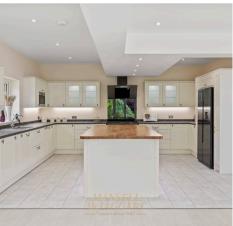

## Felcourt, East Grinstead

This stunning, five bedroom, detached family home boasts over 3423sq ft of modern accommodation arranged over two floors. Nestled within the ever popular hamlet of Felcourt, this secluded home offers versatile living for a variety of buyers, just a short distance from mainline train stations and local schools alike. The accommodation briefly comprises: spacious reception hall with under stair storage cupboard; downstairs cloakroom with a low-level WC and wash hand basin; dedicated study/6th bedroom with a view to the front; double guest bedroom with fitted wardrobes, ensuite and a view to the side aspect; further double guest bedroom with fitted wardrobes, ensuite shower room and a view of the rear garden; additional double guest bedroom with fitted wardrobes, ensuite shower room and a view to the rear garden; two utility rooms with a range of wall and base level units, one having a rear access door too; vast triple aspect kitchen/living/dining room with a range of wall and base level units, sink and drainer, various appliances, central island and Bi-folding doors leading to the garden completes the ground floor.