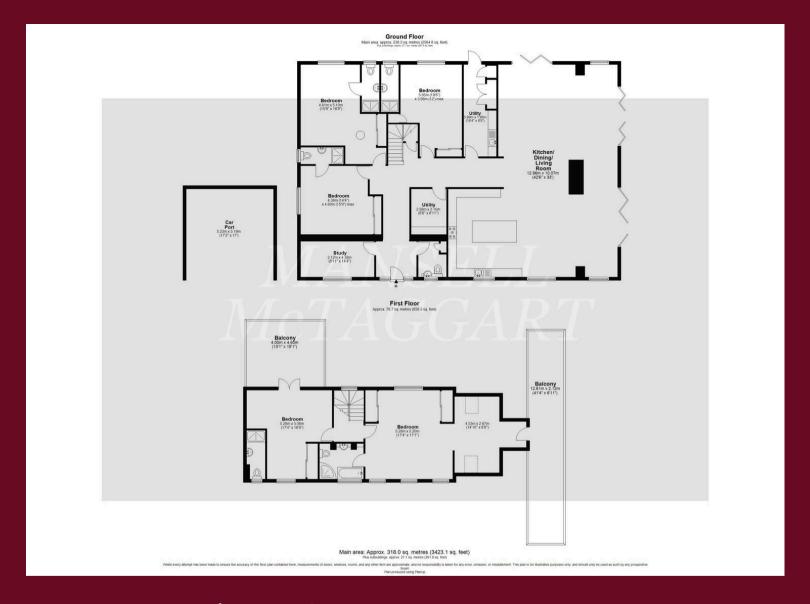

## Felcourt, East Grinstead

This stunning, five bedroom, detached family home boasts over 3423sq ft of modern accommodation arranged over two floors. Nestled within the ever popular hamlet of Felcourt, this secluded home offers versatile living for a variety of buyers, just a short distance from mainline train stations and local schools alike. The accommodation briefly comprises: spacious reception hall with under stair storage cupboard; downstairs cloakroom with a low-level WC and wash hand basin; dedicated study/6th bedroom with a view to the front; double guest bedroom with fitted wardrobes, ensuite and a view to the side aspect; further double guest bedroom with fitted wardrobes, ensuite shower room and a view of the rear garden; additional double guest bedroom with fitted wardrobes, ensuite shower room and a view to the rear garden; two utility rooms with a range of wall and base level units, one having a rear access door too; vast triple aspect kitchen/living/dining room with a range of wall and base level units, sink and drainer, various appliances, central island and Bi-folding doors leading to the garden completes the ground floor.

The first floor comprises: dual aspect double bedroom with an ensuite shower room, fitted wardrobes and French doors leading to a private balcony overlooking the garden; the principal bedroom has bespoke fitted wardrobes, ensuite with a bath and shower suite, reading nook/snug with access to the private balcony to conclude the accommodation.

## **Blackberry Road**

Felcourt, East Grinstead

Externally, the property further benefits from a double carport and driveway parking for multiple vehicles, accessed via electric gates.

The property sits within a mature acre plot made up of various trees, shrubs and flowering plants.