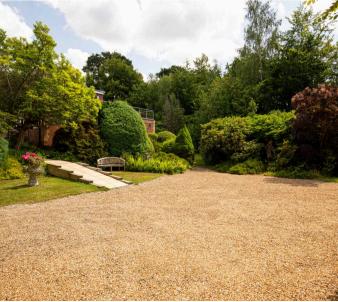

## **Blackberry Road**

Felcourt, East Grinstead

Externally, the property further benefits from a double carport and driveway parking for multiple vehicles, accessed via electric gates.

The property sits within a mature acre plot made up of various trees, shrubs and flowering plants.

The current owners have mindfully landscaped the gardens to keep the woodland area separate from the lawns and planted areas.

Council Tax band: G

Tenure: Freehold

- Detached family home
- Over 3423sq ft of accommodation
- Secluded acre plot
- Five double bedrooms all with ensuites
- 42 X 33ft open plan living area
- Driveway parking for several vehicles
- Double carport
- Mature gardens, lawns and woodland
- Short distance to mainline station
- Close proximity to various schools