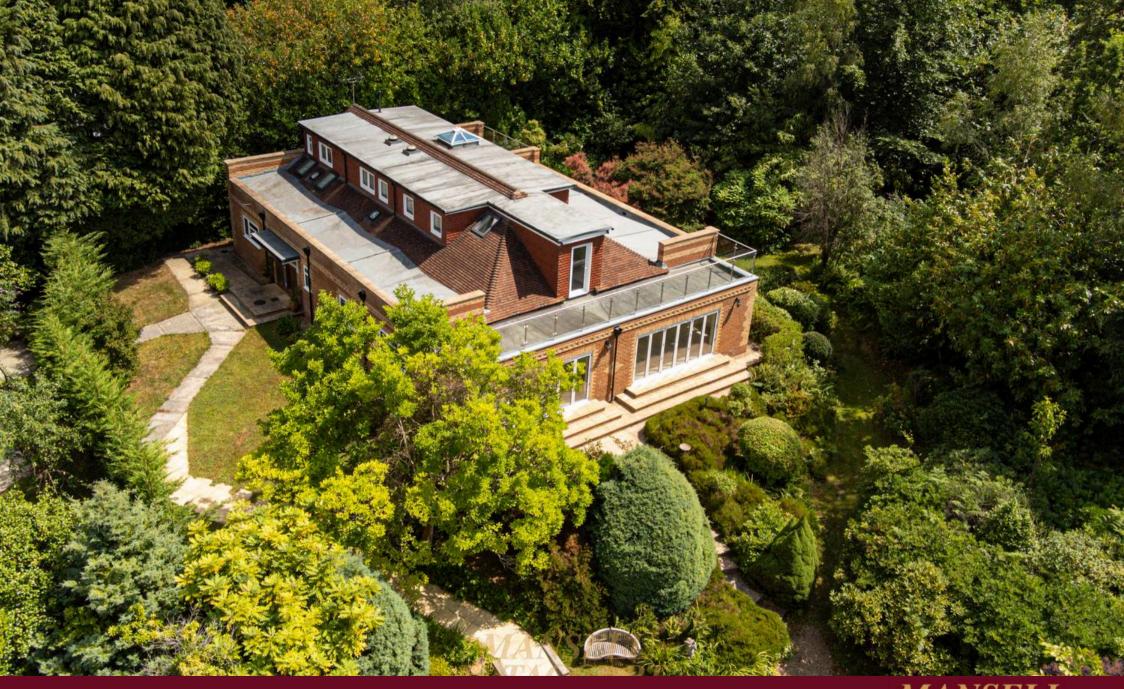

Blackberry Road, Felcourt
Offers in Region of £1,400,000

MANSELL McTAGGART Trusted since 1947

## Felcourt, East Grinstead

This stunning, five bedroom, detached family home boasts over 3423sq ft of modern accommodation arranged over two floors. Nestled within the ever popular hamlet of Felcourt, this secluded home offers versatile living for a variety of buyers, just a short distance from mainline train stations and local schools alike. The accommodation briefly comprises: spacious reception hall with under stair storage cupboard; downstairs cloakroom with a low-level WC and wash hand basin; dedicated study/6th bedroom with a view to the front; double guest bedroom with fitted wardrobes, ensuite and a view to the side aspect; further double guest bedroom with fitted wardrobes, ensuite shower room and a view of the rear garden; additional double guest bedroom with fitted wardrobes, ensuite shower room and a view to the rear garden; two utility rooms with a range of wall and base level units, one having a rear access door too; vast triple aspect kitchen/living/dining room with a range of wall and base level units, sink and drainer, various appliances, central island and Bi-folding doors leading to the garden completes the ground floor.

## **Blackberry Road**

Felcourt, East Grinstead

Externally, the property further benefits from a double carport and driveway parking for multiple vehicles, accessed via electric gates.

The property sits within a mature acre plot made up of various trees, shrubs and flowering plants.

The current owners have mindfully landscaped the gardens to keep the woodland area separate from the lawns and planted areas.

Council Tax band: G

Tenure: Freehold

- Detached family home
- Over 3423sq ft of accommodation
- Secluded acre plot
- Five double bedrooms all with ensuites
- 42 X 33ft open plan living area
- Driveway parking for several vehicles
- Double carport
- Mature gardens, lawns and woodland
- Short distance to mainline station
- Close proximity to various schools