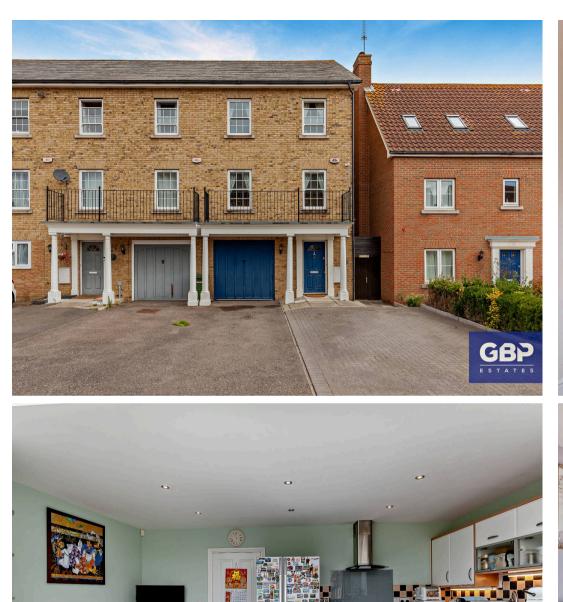

## Romford, Romford

Guide Price: £550,000 to £575,000: Introducing this 4-bedroom townhouse nestled in a cul-desac. The property boasts practical features, including a ground floor WC for convenience. The interior showcases a spacious layout with three double bedrooms. The master bedroom complete with an en-suite bathroom for added privacy. The integral garage offers versatility, currently serving as a functional office space. Enjoy the comfort of double glazing and gas central heating throughout. .

Council Tax band: E

Tenure: Freehold

- 4 BEDROOM TOWN HOUSE
- 3 DOUBLE BEDROOMS
- MASTER BEDROOM WITH EN-SUITE
- CUL-DE-SAC LOCATION
- GROUND FLOOR WC
- INTEGRAL GARAGE CURRENTLY USED AS AN OFFICE
- OFF STREET PARKING
- DOUBLE GLAZING AND GAS CENTRAL HEATING