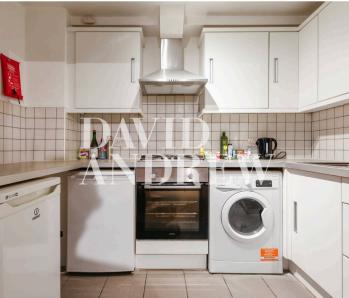

Tollington Park, N4 3QP £1,850 pcm

Nestled in the vibrant heart of Finsbury Park, this exquisite one-bedroom apartment embodies urban chic living at its finest.

Boasting a spacious open-plan layout, the property features a fully fitted kitchen, perfect for culinary enthusiasts. Adorned with ornate, high ceilings, the residence offers a serene escape within its generously proportioned 494 sq ft / 45 sq mt.

Council Tax band: D, EPC Energy Efficiency Rating: D

- One Bedroom
- Communal Garden
- Spacious Open-Plan Living
- Fully Fitted Kitchen
- Comprising 494 sq ft / 45 sq mt
- Close to Amenities
- Excellent Location
- Walking Distance to Finsbury Park Station
- Offered Furnished
- Available 17th of September