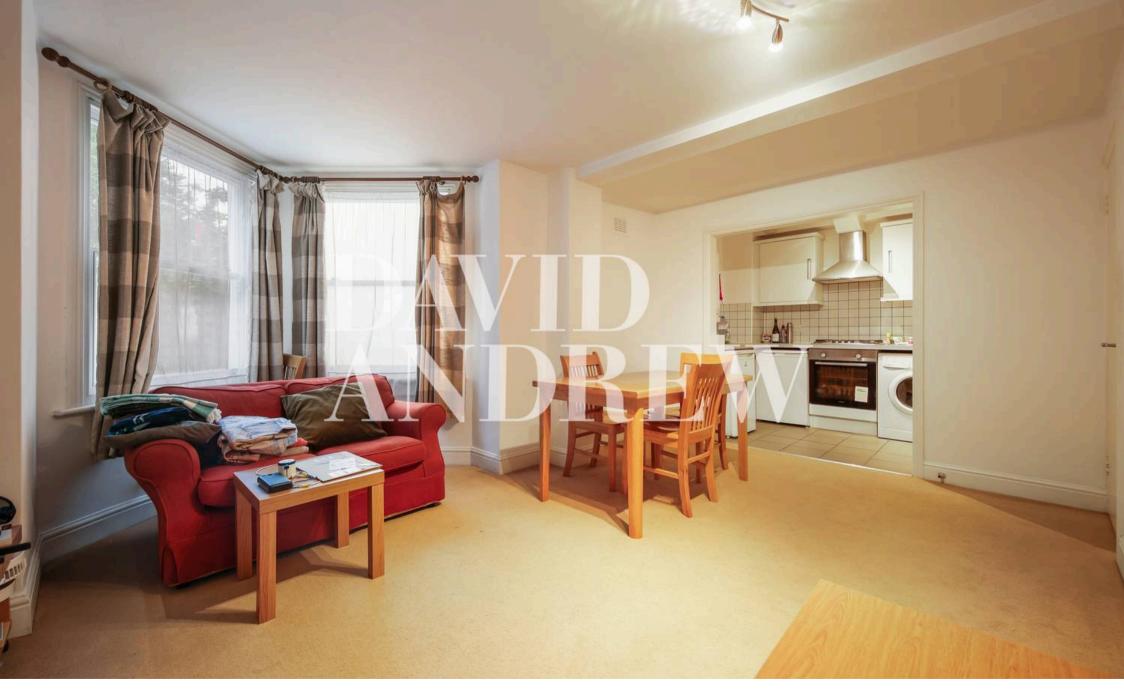

Tollington Park, N4 3QP £1,850 pcm

Nestled in the vibrant heart of Finsbury Park, this exquisite one-bedroom apartment embodies urban chic living at its finest.

Boasting a spacious open-plan layout, the property features a fully fitted kitchen, perfect for culinary enthusiasts. Adorned with ornate, high ceilings, the residence offers a serene escape within its generously proportioned 494 sq ft / 45 sq mt.

Residents will delight in the convenience of a communal garden, a rare sanctuary in the bustling city. The communal garden provides a green escape, offering a serene backdrop for residents to unwind after a busy day.

Council Tax band: D, EPC Energy Efficiency Rating: D

- One Bedroom
- Communal Garden
- Spacious Open-Plan Living
- Fully Fitted Kitchen
- Comprising 494 sq ft / 45 sq mt
- Close to Amenities
- Excellent Location
- Walking Distance to Finsbury Park Station
- Offered Furnished
- Available 17th of September