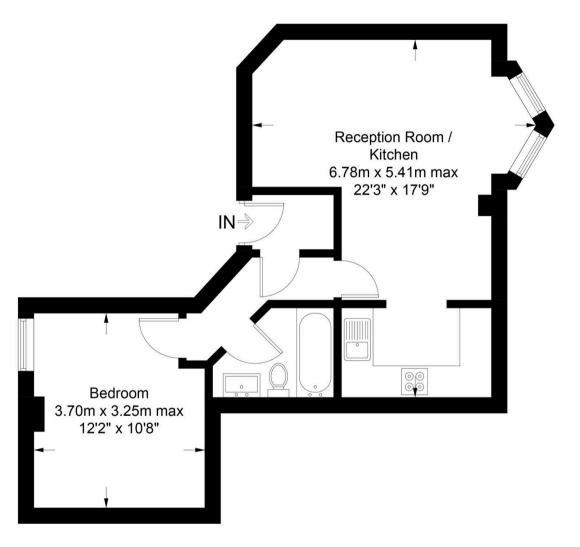

## **Tollington Park, N4**

Approximate Gross Internal Area = 494 sq ft / 45.9 sq m

# **Ground Floor**

Certified Property Measurer

This plan is for layout guidance only. Not drawn to scale unless stated. Windows and door openings are approximate. Whilst every care is taken in the preparation of this plan, please check all dimensions,