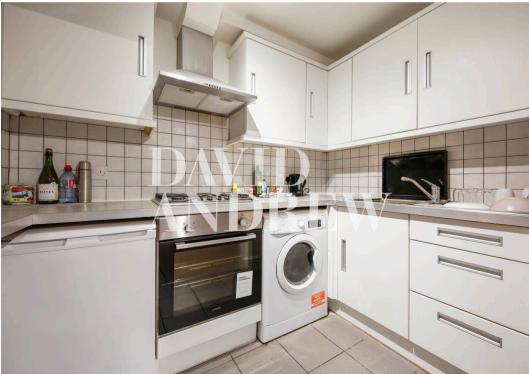

Tollington Park, N4 3QP £1,850 pcm

Nestled in the vibrant heart of Finsbury Park, this exquisite one-bedroom apartment embodies urban chic living at its finest.

Boasting a spacious open-plan layout, the property features a fully fitted kitchen, perfect for culinary enthusiasts. Adorned with ornate, high ceilings, the residence offers a serene escape within its generously proportioned 494 sq ft / 45 sq mt.

Council Tax band: D, EPC Energy Efficiency Rating: D

- One Bedroom
- Communal Garden
- Spacious Open-Plan Living
- Fully Fitted Kitchen
- Comprising 494 sq ft / 45 sq mt
- Close to Amenities
- Excellent Location
- Walking Distance to Finsbury Park Station
- Offered Furnished
- Available 17th of September