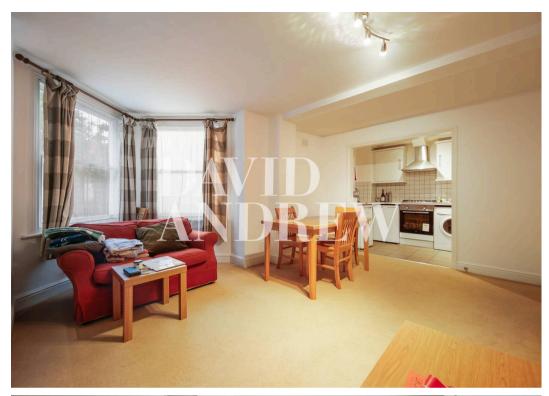

Tollington Park, N4 3QP £1,850 pcm

Nestled in the vibrant heart of Finsbury Park, this exquisite one-bedroom apartment embodies urban chic living at its finest.

Boasting a spacious open-plan layout, the property features a fully fitted kitchen, perfect for culinary enthusiasts. Adorned with ornate, high ceilings, the residence offers a serene escape within its generously proportioned 494 sq ft / 45 sq mt.

Residents will delight in the convenience of a communal garden, a rare sanctuary in the bustling city. The communal garden provides a green escape, offering a serene backdrop for residents to unwind after a busy day.

Council Tax band: D, EPC Energy Efficiency Rating: D

- One Bedroom
- Communal Garden
- Spacious Open-Plan Living
- Fully Fitted Kitchen
- Comprising 494 sq ft / 45 sq mt
- Close to Amenities
- Excellent Location
- Walking Distance to Finsbury Park Station
- Offered Furnished
- Available 17th of September