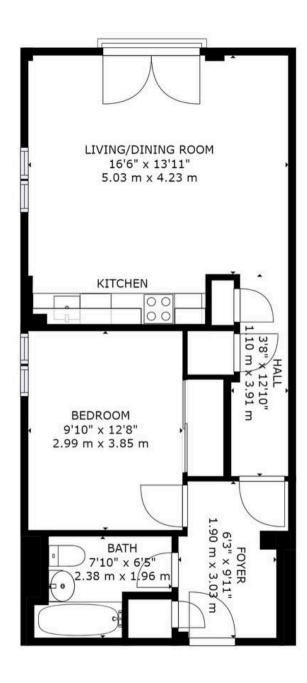

GROSS INTERNAL AREA
FLOOR 1: 598 sq ft,56 m²
TOTAL: 598 sq ft,56 m²
SIZES AND DIMENSIONS ARE APPROXIMATE, ACTUAL MAY VARY.