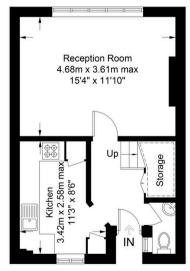

## **Beechcroft Court, N5**

Approximate Gross Internal Area = 765 sq ft / 71.1 sq m Reduced Headroom = 17 sq ft / 1.6 sq m Total = 782 sg ft / 72.7 sg m

#### **Third Floor**

#### **Second Floor**

This plan is for layout guidance only. Not drawn to scale unless stated. Windows and door openings are approximate. Whilst every care is taken in the preparation of this plan, please check all dimensions,