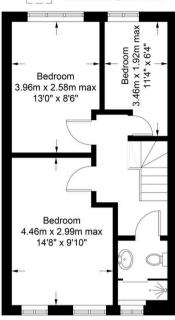

## **Beechcroft Court, N5**

Approximate Gross Internal Area = 765 sq ft / 71.1 sq m Reduced Headroom = 17 sq ft / 1.6 sq m Total = 782 sg ft / 72.7 sg m

#### **Third Floor**

#### **Second Floor**

This plan is for layout guidance only. Not drawn to scale unless stated. Windows and door openings are approximate. Whilst every care is taken in the preparation of this plan, please check all dimensions,