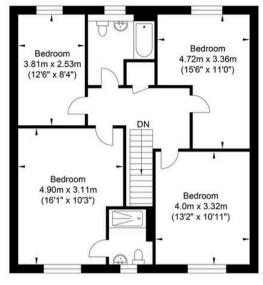

# Trefoil Way, Ridgewood, Uckfield

Ground Floor Approximate Floor Area 771.23 sq ft (71.65 sq m)

First Floor Approximate Floor Area 771.23 sq ft (71.65 sq m)

Garage Approximate Floor Area 203.54 sq ft (18.91 sq m)

Approximate Gross Internal Area (Excluding Garage) = 143.30 sq m / 1542.46 sq ft Illustration for identification purposes only, measurements are approximate, not to scale.

### 65 Trefoil Way

Ridgewood, Uckfield

From the entrance hall a staircase rises to the first floor, offering; a principle bedroom with an ensuite shower room, 3 further double bedrooms and a family bathroom with shower above the bath.