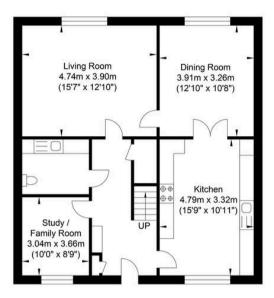

# Trefoil Way, Ridgewood, Uckfield

Ground Floor Approximate Floor Area 771.23 sq ft (71.65 sq m)

First Floor Approximate Floor Area 771.23 sq ft (71.65 sq m)

Garage Approximate Floor Area 203.54 sq ft (18.91 sq m)

Approximate Gross Internal Area (Excluding Garage) = 143.30 sq m / 1542.46 sq ft Illustration for identification purposes only, measurements are approximate, not to scale.

Constructed in 2021 by Taylor Wimpy this delightful home still has the remainder of a 10 year NHBC new home warranty, is offered with no onward chain and benefits from, in brief, on the ground floor; a spacious entrance hall, a downstairs study/family room, a useful utility room with WC, a spacious living room with double doors opening onto the rear garden, a kitchen breakfast room with integrated appliances communicating via double doors to the dining room which in turn offers double doors opening onto the outside seating terrace.