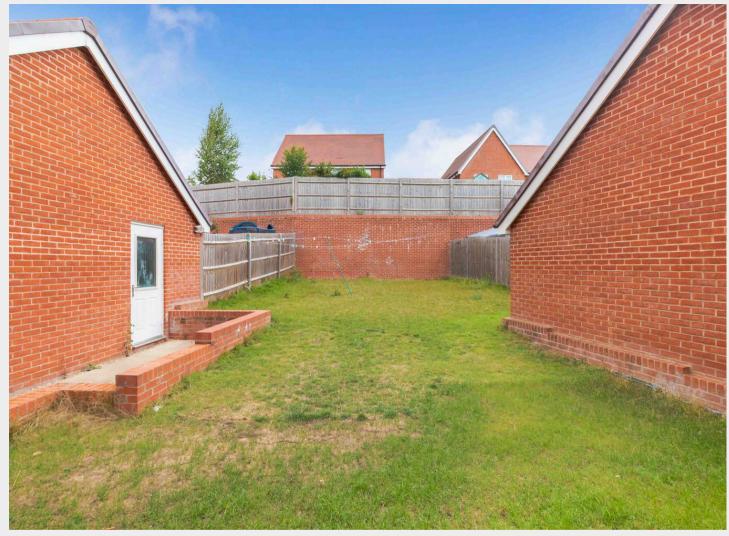

Outside the rear garden is a generous size, mainly walled with a seating terrace immediately adjoining the rear of the property, a personal door offers pedestrian access to the detached garage and a gate offers side access front to rear.

The front of the property is approached via a long driveway boasting parking for a number of vehicles, a path through the front garden leads to a covered entrance.

Uckfield town centre is close by offering a vast array of shops and leisure facilities including a public library and cinema, several bars and restaurants, supermarkets and a popular leisure centre, as well as schooling for all ages including a sixth form community college. There is also Uckfield train station with trains to London in approx. 1 hour 20 mins.