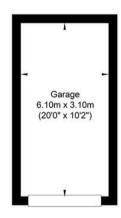

# Trefoil Way, Ridgewood, Uckfield

Ground Floor Approximate Floor Area 771.23 sq ft (71.65 sq m)

First Floor Approximate Floor Area 771.23 sq ft (71.65 sq m)

Garage Approximate Floor Area 203.54 sq ft (18.91 sq m)

Approximate Gross Internal Area (Excluding Garage) = 143.30 sq m / 1542.46 sq ft Illustration for identification purposes only, measurements are approximate, not to scale.