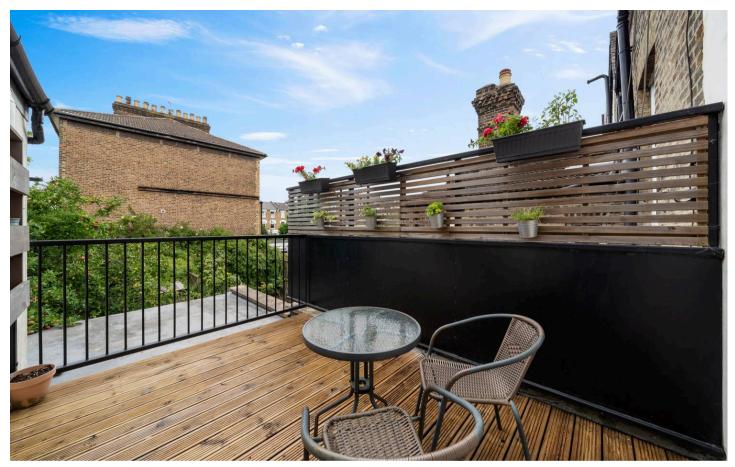

Upper Tollington Park, N4 4DD £2,750 pcm

your most valuable asset Discover urban sophistication in this meticulously designed two double bedroom apartment with a private roof terrace overlooking the vibrant cityscape, located moments from Finsbury Park Station.

The property has been refurbished with a keen eye for detail, boasting a newly fitted modern kitchen and stylish modern interiors spread across 738sqft. Revel in the luxury of real wood flooring that flows seamlessly throughout the space, creating an ambience of contemporary elegance. Further features include a newly fitted double glazed sash windows, large open plan reception room, modern bathroom and gas central heating. Step outside to relish the oasis of the private roof terrace, an exclusive retreat where you can unwind under the open sky and entertain guests in style. This outdoor haven presents a rare opportunity to enjoy alfresco dining or simply bask in the sun, offering a tranquil respite from the bustling city life while still being conveniently located near all amenities and transportation options. Embrace the allure of this property that harmoniously blends modern convenience with urban living, providing a sanctuary in the heart of the vibrant city.

- Two Double Bedrooms
- Private Roof Terrace
- Refurbished to a high standard
- Newly Fitted Modern Kitchen
- Stylish Modern Interiors
- Comprising 738sqft/ 88sqm
- Real Wood Flooring Throughout
- Walking distance to Finsbury Park and Crouch Hill Stations
- Offered Part Furnished or Unfurnished
- Available Now