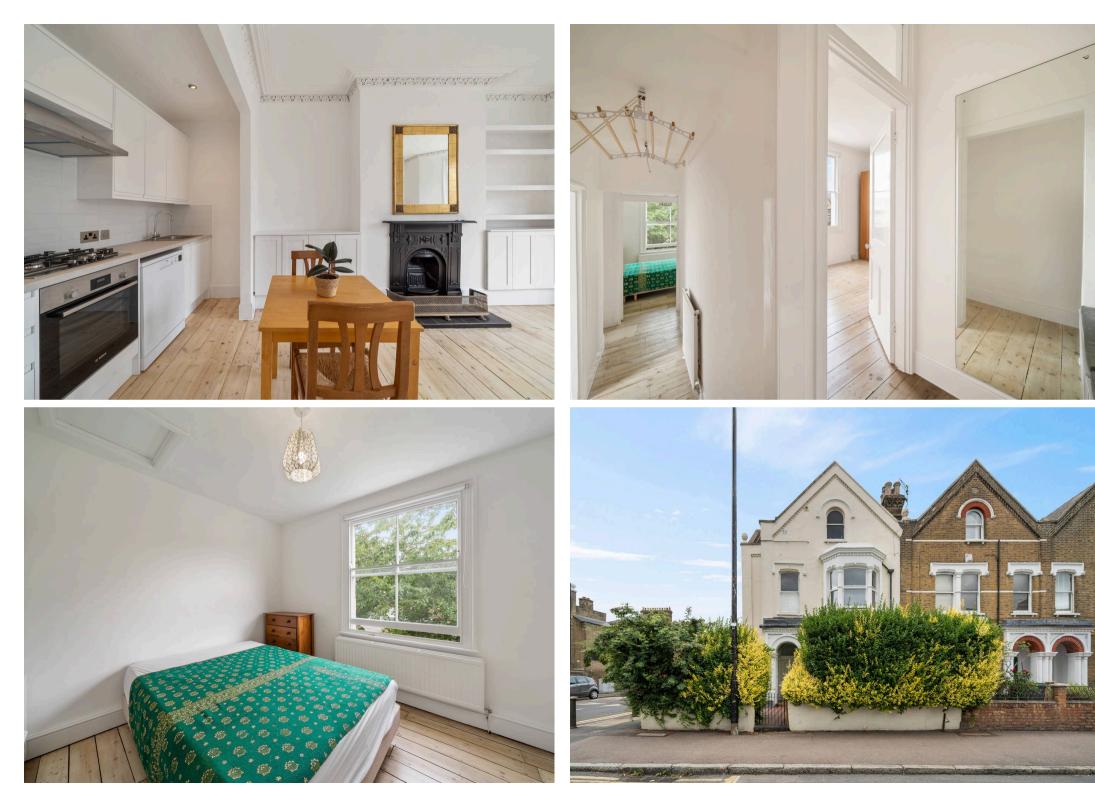

Upper Tollington Park, N4 4DD £2,750 pcm

your most valuable asset Discover urban sophistication in this meticulously designed two double bedroom apartment with a private roof terrace overlooking the vibrant cityscape, located moments from Finsbury Park Station.

The property has been refurbished with a keen eye for detail, boasting a newly fitted modern kitchen and stylish modern interiors spread across 738sqft. Revel in the luxury of real wood flooring that flows seamlessly throughout the space, creating an ambience of contemporary elegance. Further features include a newly fitted double glazed sash windows, large open plan reception room, modern bathroom and gas central heating. Step outside to relish the oasis of the private roof terrace, an exclusive retreat where you can unwind under the open sky and entertain guests in style. This outdoor haven presents a rare opportunity to enjoy alfresco dining or simply bask in the sun, offering a tranquil respite from the bustling city life while still being conveniently located near all amenities and transportation options. Embrace the allure of this property that harmoniously blends modern convenience with urban living, providing a sanctuary in the heart of the vibrant city.

- Two Double Bedrooms
- Private Roof Terrace
- Refurbished to a high standard
- Newly Fitted Modern Kitchen
- Stylish Modern Interiors
- Comprising 738sqft/ 88sqm
- Real Wood Flooring Throughout
- Walking distance to Finsbury Park and Crouch Hill Stations
- Offered Part Furnished or Unfurnished
- Available Now