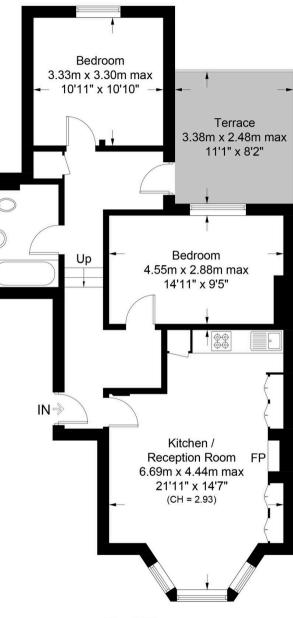

# Upper Tollington Park, N4

Approximate Gross Internal Area = 738 sq ft / 68.6 sq m

your most valuable asset

# **First Floor**

This plan is for layout guidance only. Not drawn to scale unless stated. Windows and door openings are approximate. Whilst every care is taken in the preparation of this plan, please check all dimensions, shapes and compass bearings before making any decisions reliant upon them. (ID1225174)