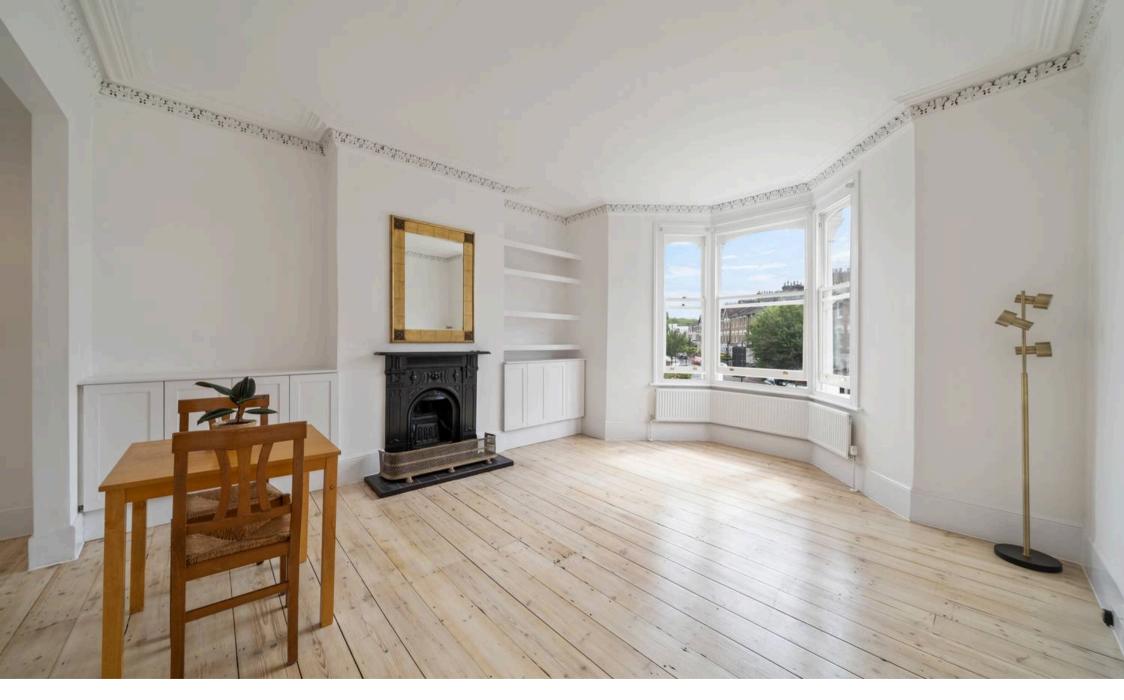

Upper Tollington Park, N4 4DD £2,750 pcm

your most valuable asset Discover urban sophistication in this meticulously designed two double bedroom apartment with a private roof terrace overlooking the vibrant cityscape, located moments from Finsbury Park Station.

The property has been refurbished with a keen eye for detail, boasting a newly fitted modern kitchen and stylish modern interiors spread across 738sqft. Revel in the luxury of real wood flooring that flows seamlessly throughout the space, creating an ambience of contemporary elegance. Further features include a newly fitted double glazed sash windows, large open plan reception room, modern bathroom and gas central heating. Step outside to relish the oasis of the private roof terrace, an exclusive retreat where you can unwind under the open sky and entertain guests in style. This outdoor haven presents a rare opportunity to enjoy alfresco dining or simply bask in the sun, offering a tranquil respite from the bustling city life while still being conveniently located near all amenities and transportation options. Embrace the allure of this property that harmoniously blends modern convenience with urban living, providing a sanctuary in the heart of the vibrant city.

- Two Double Bedrooms
- Private Roof Terrace
- Refurbished to a high standard
- Newly Fitted Modern Kitchen
- Stylish Modern Interiors
- Comprising 738sqft/ 88sqm
- Real Wood Flooring Throughout
- Walking distance to Finsbury Park and Crouch Hill Stations
- Offered Part Furnished or Unfurnished
- Available Now