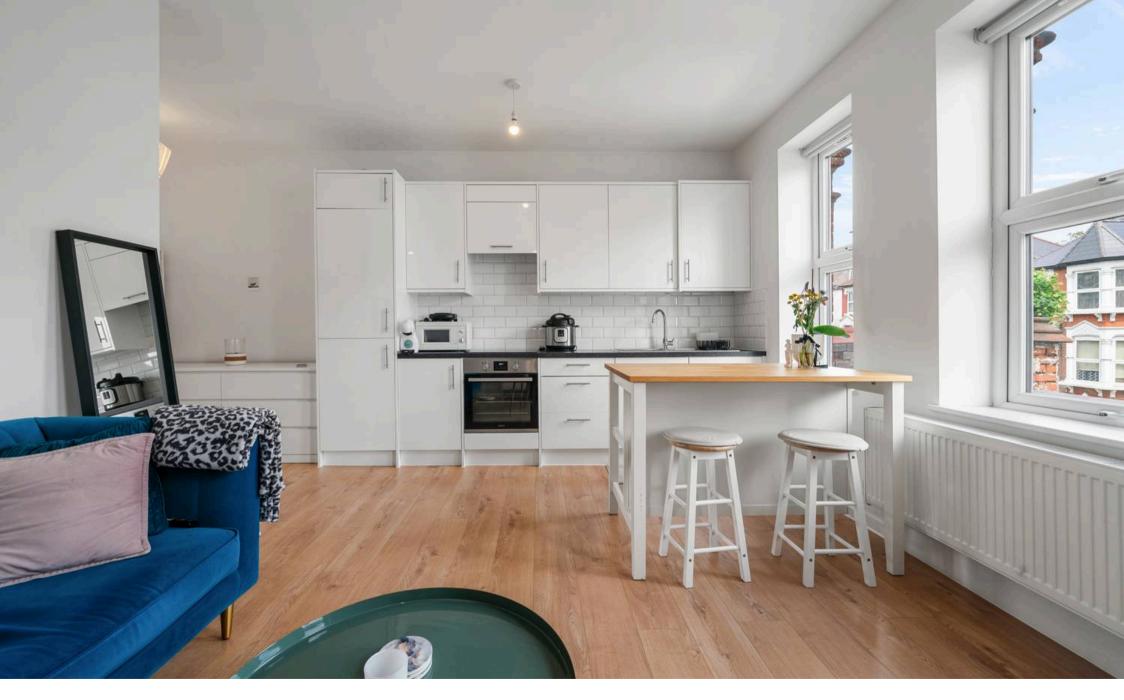

Ferme Park Road, N4 4DS £1,750 pcm

your most valuable asset Newly renovated and beautiful one-bedroom apartment situated in the heart of Stroud Green, just a brief 15-minute stroll from Finsbury Park Station.

This exceptional property boasts an open-plan living area within a distinctive layout, recently upgraded to an impeccable standard. Additionally, it includes a modern kitchen, a generous bedroom, a fully equipped contemporary bathroom, laminated flooring throughout, abundant storage space, a bright and airy atmosphere, gas central heating, and double-glazed windows.

Council Tax band: B/EPC Energy Efficiency Rating: C/EPC Environmental Impact Rating:B

- One Bedroom Apartament
- Modern Fully Fitted Kitchen
- Bright and Spacious Reception Room
- Comprising 425sqft/39.5sqm
- Wood Flooring Throughout
- Abundance of Natural Light
- Close to Amenities
- Walking Distance to Crouch Hill & Finsbury Park Stations
- Offered Unfurnished
- Available 16th of September