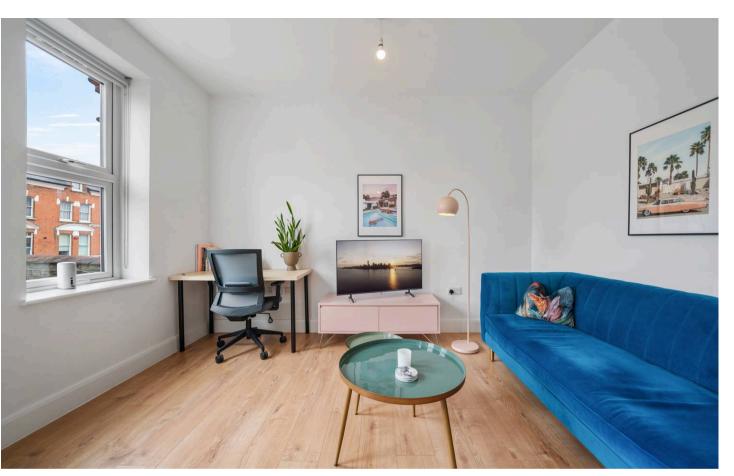

This exceptional property boasts an open-plan living area within a distinctive layout, recently upgraded to an impeccable standard. Additionally, it includes a modern kitchen, a generous bedroom, a fully equipped contemporary bathroom, laminated flooring throughout, abundant storage space, a bright and airy atmosphere, gas central heating, and double-glazed windows.

Council Tax band: B/EPC Energy Efficiency Rating: C/EPC Environmental Impact Rating:B

- One Bedroom Apartament
- Modern Fully Fitted Kitchen
- Bright and Spacious Reception Room
- Comprising 425sqft/39.5sqm
- Wood Flooring Throughout
- Abundance of Natural Light
- Close to Amenities
- Walking Distance to Crouch Hill & Finsbury Park Stations
- Offered Unfurnished
- Available 16th of September