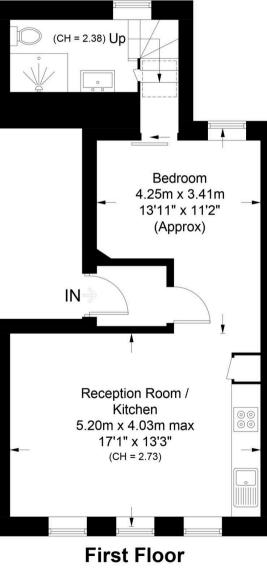

## Ferme Park Road, N4

Approximate Gross Internal Area = 419 sq ft / 38.9 sq m Reduced Headroom = 6 sq ft / 0.6 sq m Total = 425 sq ft / 39.5 sq m

your most valuable asset

This plan is for layout guidance only. Not drawn to scale unless stated. Windows and door openings are approximate. Whilst every care is taken in the preparation of this plan, please check all dimensions, shapes and compass bearings before making any decisions reliant upon them. (ID1105876)