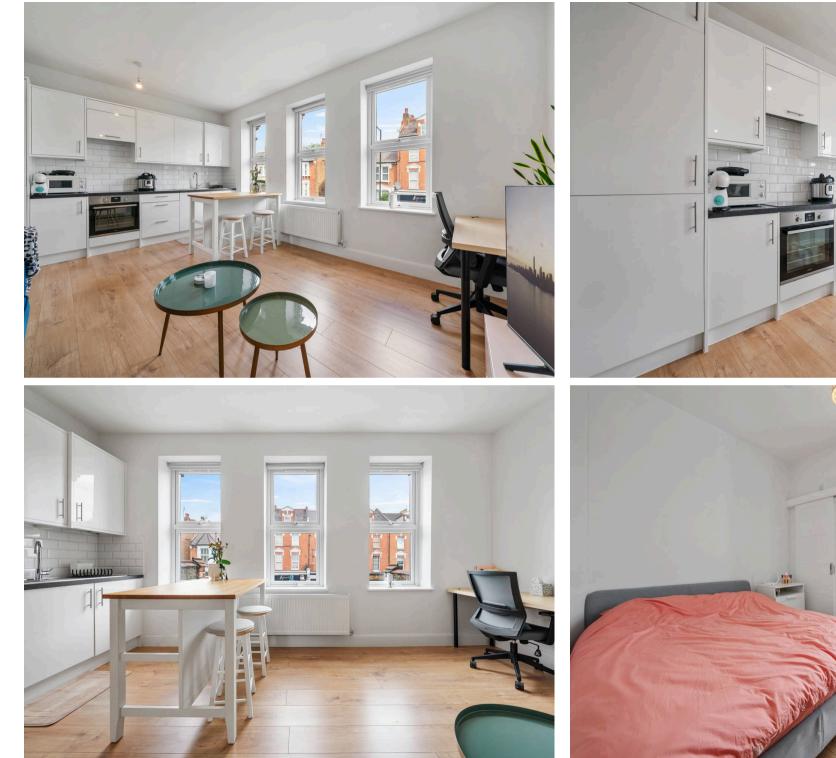

This exceptional property boasts an open-plan living area within a distinctive layout, recently upgraded to an impeccable standard. Additionally, it includes a modern kitchen, a generous bedroom, a fully equipped contemporary bathroom, laminated flooring throughout, abundant storage space, a bright and airy atmosphere, gas central heating, and double-glazed windows.

Council Tax band: B/EPC Energy Efficiency Rating: C/EPC Environmental Impact Rating:B

- One Bedroom Apartament
- Modern Fully Fitted Kitchen
- Bright and Spacious Reception Room
- Comprising 425sqft/39.5sqm
- Wood Flooring Throughout
- Abundance of Natural Light
- Close to Amenities
- Walking Distance to Crouch Hill & Finsbury Park Stations
- Offered Unfurnished
- Available 16th of September