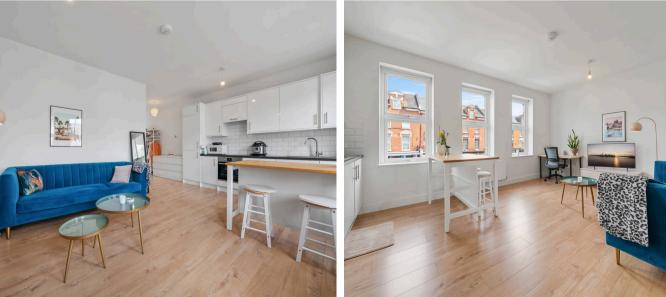

This exceptional property boasts an open-plan living area within a distinctive layout, recently upgraded to an impeccable standard. Additionally, it includes a modern kitchen, a generous bedroom, a fully equipped contemporary bathroom, laminated flooring throughout, abundant storage space, a bright and airy atmosphere, gas central heating, and double-glazed windows.

Council Tax band: B/EPC Energy Efficiency Rating: C/EPC Environmental Impact Rating:B

- One Bedroom Apartament
- Modern Fully Fitted Kitchen
- Bright and Spacious Reception Room
- Comprising 425sqft/39.5sqm
- Wood Flooring Throughout
- Abundance of Natural Light
- Close to Amenities
- Walking Distance to Crouch Hill & Finsbury Park Stations
- Offered Unfurnished
- Available 16th of September