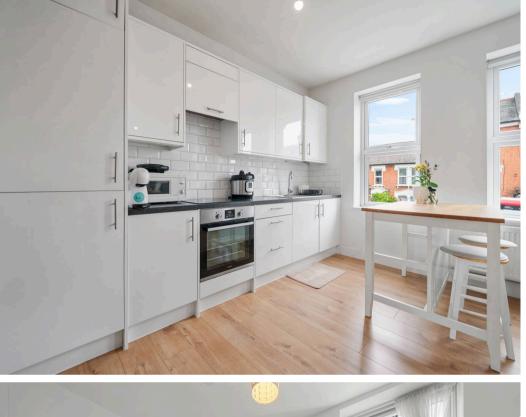

This exceptional property boasts an open-plan living area within a distinctive layout, recently upgraded to an impeccable standard. Additionally, it includes a modern kitchen, a generous bedroom, a fully equipped contemporary bathroom, laminated flooring throughout, abundant storage space, a bright and airy atmosphere, gas central heating, and double-glazed windows.

Council Tax band: B/EPC Energy Efficiency Rating: C/EPC Environmental Impact Rating:B

- One Bedroom Apartament
- Modern Fully Fitted Kitchen
- Bright and Spacious Reception Room
- Comprising 425sqft/39.5sqm
- Wood Flooring Throughout
- Abundance of Natural Light
- Close to Amenities
- Walking Distance to Crouch Hill & Finsbury Park Stations
- Offered Unfurnished
- Available 16th of September