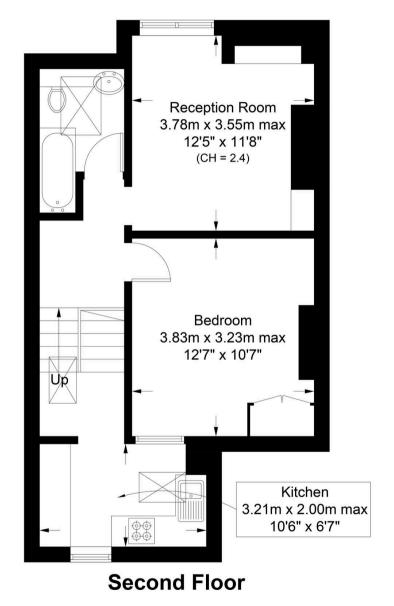

## Glebe Road, N8

Approximate Gross Internal Area = 552 sq ft / 51.3 sq m

**Archway Office** 

671 Holloway Road London, N19 5SE

T (0)20 7619 3750