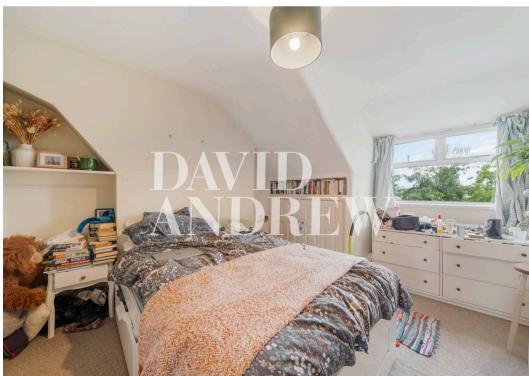

The property features a fully fitted kitchen, ample storage space, and a bright, spacious reception room ideal for entertaining. The property will be undergoing a refurbishment in between tenancies with new carpets, some improvements on the kitchen, new bathroom and a complete redecoration throughout. Further features include ample storage, spacious bedroom and gas central heating.

Council Tax band: C/EPC Energy Efficiency Rating: C/EPC Environmental Impact Rating: C

- One-Bedroom Apartment
- Bright and Spacious Reception Room
- Split Over Two Levels
- Comprising 552 sq ft / 51 sq mt
- The Apartment will be refurbished in-between tenancies
- Fully Fitted Kitchen
- Ample Storage Space
- Walking Distance to Hornsey Station
- Offered Part Furnished
- Available 15th of September