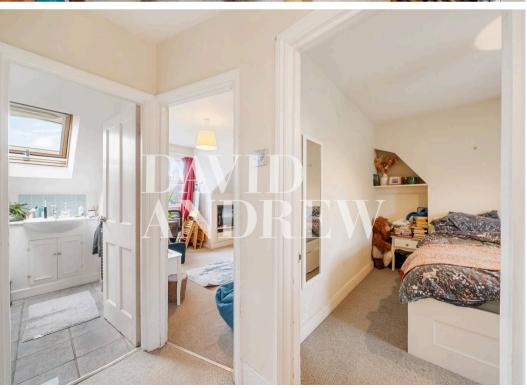

The property features a fully fitted kitchen, ample storage space, and a bright, spacious reception room ideal for entertaining. The property will be undergoing a refurbishment in between tenancies with new carpets, some improvements on the kitchen, new bathroom and a complete redecoration throughout. Further features include ample storage, spacious bedroom and gas central heating.