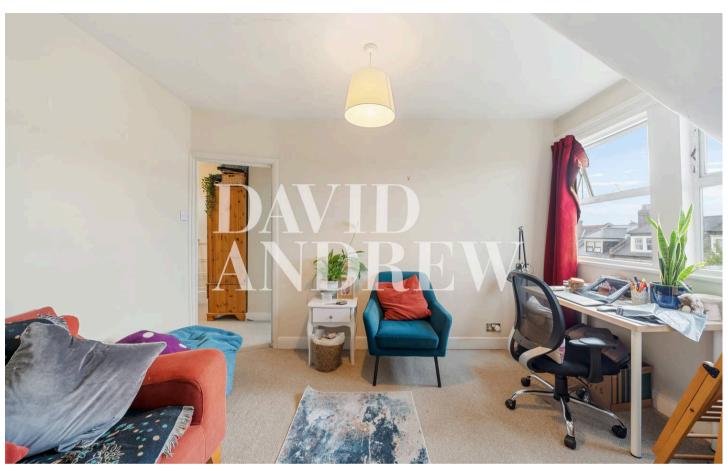

Glebe Road, N8 7DA £1,750 pcm

Situated in a prime location, this one-bedroom apartment offers a charming living space spanning over 552 sqft/51sqm split over two levels and offers a quiet living on a residential road.

The property features a fully fitted kitchen, ample storage space, and a bright, spacious reception room ideal for entertaining. The property will be undergoing a refurbishment in between tenancies with new carpets, some improvements on the kitchen, new bathroom and a complete redecoration throughout. Further features include ample storage, spacious bedroom and gas central heating.

Council Tax band: C/EPC Energy Efficiency Rating: C/EPC Environmental Impact Rating: C

- One-Bedroom Apartment
- Bright and Spacious Reception Room
- Split Over Two Levels
- Comprising 552 sq ft / 51 sq mt
- The Apartment will be refurbished in-between tenancies
- Fully Fitted Kitchen
- Ample Storage Space
- Walking Distance to Hornsey Station
- Offered Part Furnished
- Available 15th of September