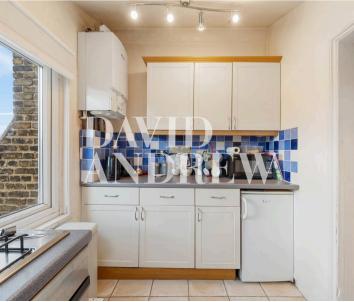

The property features a fully fitted kitchen, ample storage space, and a bright, spacious reception room ideal for entertaining. The property will be undergoing a refurbishment in between tenancies with new carpets, some improvements on the kitchen, new bathroom and a complete redecoration throughout. Further features include ample storage, spacious bedroom and gas central heating.