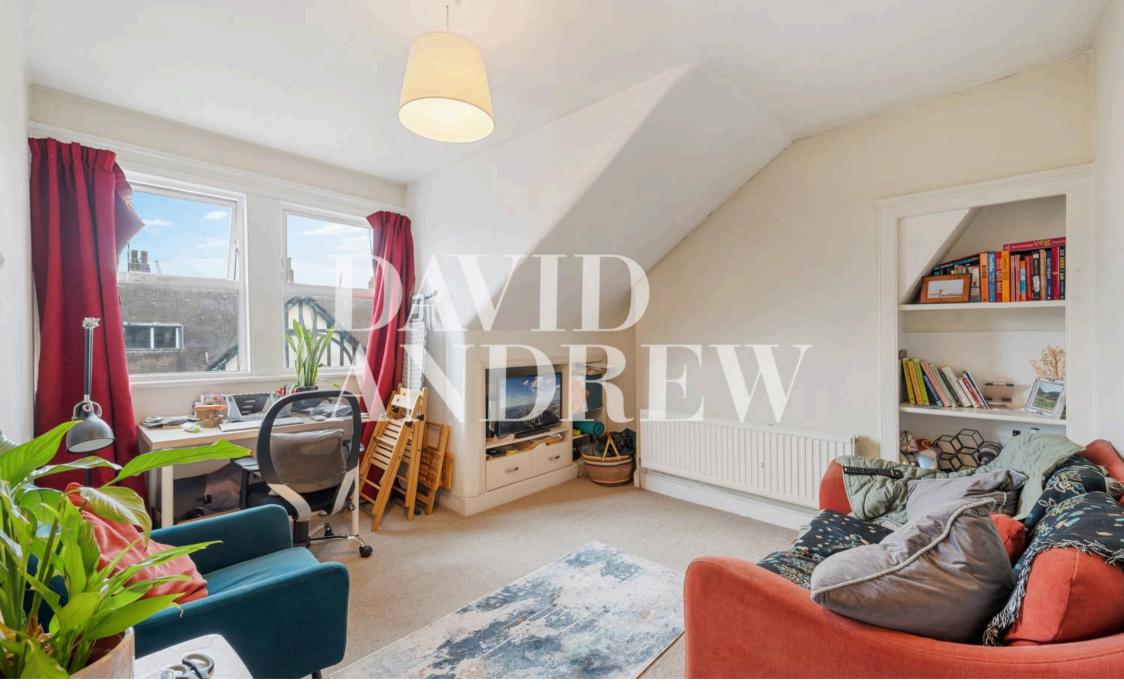

Glebe Road, N8 7DA £1,750 pcm

Situated in a prime location, this one-bedroom apartment offers a charming living space spanning over 552 sqft/51sqm split over two levels and offers a quiet living on a residential road.

The property features a fully fitted kitchen, ample storage space, and a bright, spacious reception room ideal for entertaining. The property will be undergoing a refurbishment in between tenancies with new carpets, some improvements on the kitchen, new bathroom and a complete redecoration throughout. Further features include ample storage, spacious bedroom and gas central heating.

Council Tax band: C/EPC Energy Efficiency Rating: C/EPC Environmental Impact Rating: C

- One-Bedroom Apartment
- Bright and Spacious Reception Room
- Split Over Two Levels
- Comprising 552 sq ft / 51 sq mt
- The Apartment will be refurbished in-between tenancies
- Fully Fitted Kitchen
- Ample Storage Space
- Walking Distance to Hornsey Station
- Offered Part Furnished
- Available 15th of September