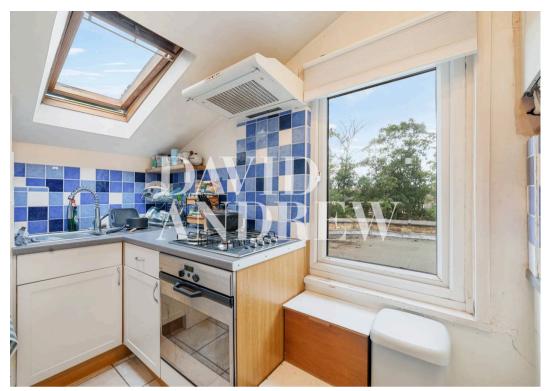

The property features a fully fitted kitchen, ample storage space, and a bright, spacious reception room ideal for entertaining. The property will be undergoing a refurbishment in between tenancies with new carpets, some improvements on the kitchen, new bathroom and a complete redecoration throughout. Further features include ample storage, spacious bedroom and gas central heating.

Council Tax band: C/EPC Energy Efficiency Rating: C/EPC Environmental Impact Rating: C

- One-Bedroom Apartment
- Bright and Spacious Reception Room
- Split Over Two Levels
- Comprising 552 sq ft / 51 sq mt
- The Apartment will be refurbished in-between tenancies
- Fully Fitted Kitchen
- Ample Storage Space
- Walking Distance to Hornsey Station
- Offered Part Furnished
- Available 15th of September