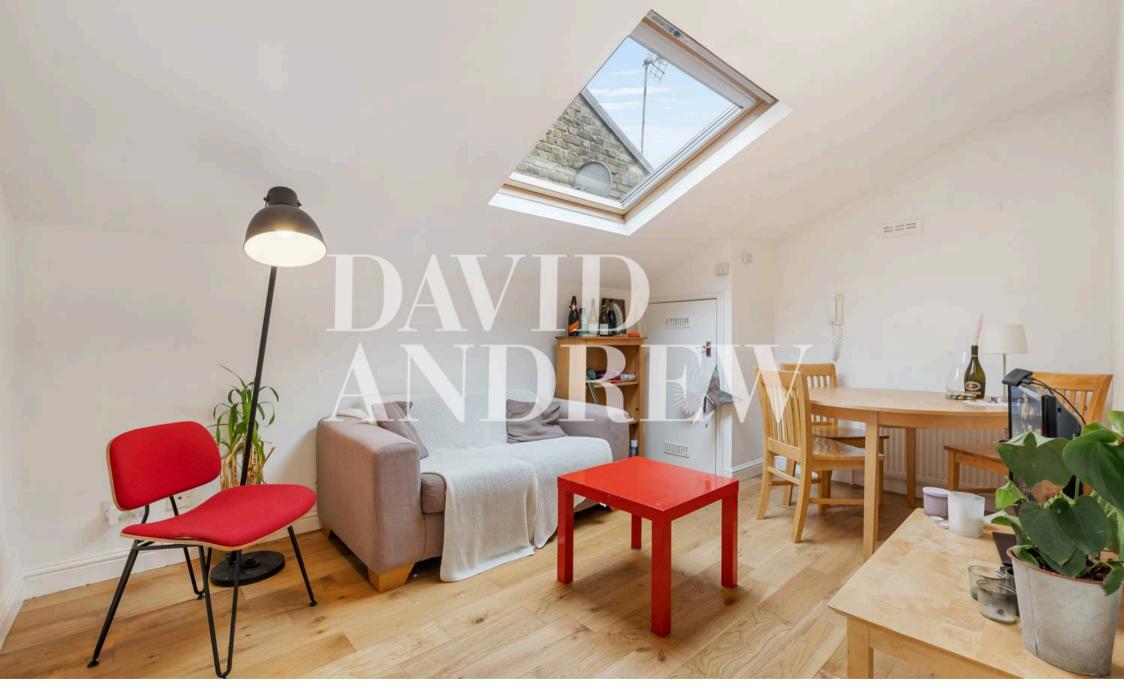

Tollington Park, N4 3QP £2,250 pcm

Situated in a quiet residential street, this two-bedroom apartment offers a comfortable and convenient living space, set in a quiet residential street just a short walk from Finsbury Park Station. Spread across two double bedrooms, this bright and spacious home boasts wood flooring throughout and ample storage space. The fully fitted kitchen is ideal for culinary enthusiasts, while the inviting reception room offers the perfect setting for relaxation or entertaining guests. With double glazed windows ensuring peace and quiet, this property provides a tranquil retreat from the bustling city outside.

EPC Environmental Impact Rating: D

- Two Double Bedrooms
- Bright and Spacious Reception Room
- Communal Garden
- Fully Fitted Kitchen
- Comprising 475sqft / 44sqm
- Wood Flooring Throughout
- Ample Storage Space
- Walking distance to Finsbury Park Station
- Offered Furnished
- Available from 23rd of September