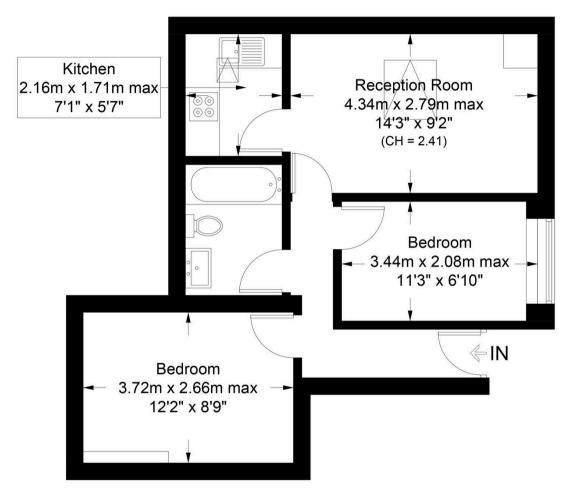

Tollington Park, N4 3QP £2,250 pcm

Situated in a quiet residential street, this two-bedroom apartment offers a comfortable and convenient living space, set in a quiet residential street just a short walk from Finsbury Park Station. Spread across two double bedrooms, this bright and spacious home boasts wood flooring throughout and ample storage space. The fully fitted kitchen is ideal for culinary enthusiasts, while the inviting reception room offers the perfect setting for relaxation or entertaining guests. With double glazed windows ensuring peace and quiet, this property provides a tranquil retreat from the bustling city outside.

EPC Environmental Impact Rating: D

- Two Double Bedrooms
- Bright and Spacious Reception Room
- Communal Garden
- Fully Fitted Kitchen
- Comprising 475sqft / 44sqm
- Wood Flooring Throughout
- Ample Storage Space
- Walking distance to Finsbury Park Station
- Offered Furnished
- Available from 23rd of September

# **Tollington Park, N4**

Approximate Gross Internal Area = 475 sq ft / 44.1 sq m