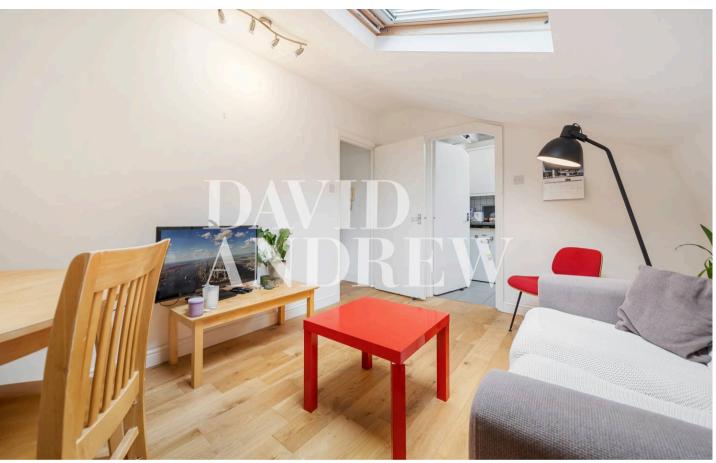

Tollington Park, N4 3QP £2,250 pcm

Situated in a quiet residential street, this two-bedroom apartment offers a comfortable and convenient living space, set in a quiet residential street just a short walk from Finsbury Park Station. Spread across two double bedrooms, this bright and spacious home boasts wood flooring throughout and ample storage space. The fully fitted kitchen is ideal for culinary enthusiasts, while the inviting reception room offers the perfect setting for relaxation or entertaining guests. With double glazed windows ensuring peace and quiet, this property provides a tranquil retreat from the bustling city outside.

EPC Environmental Impact Rating: D

- Two Double Bedrooms
- Bright and Spacious Reception Room
- Communal Garden
- Fully Fitted Kitchen
- Comprising 475sqft / 44sqm
- Wood Flooring Throughout
- Ample Storage Space
- Walking distance to Finsbury Park Station
- Offered Furnished
- Available from 23rd of September