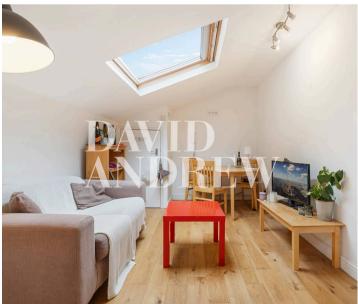

Tollington Park, N4 3QP £2,250 pcm

Situated in a quiet residential street, this two-bedroom apartment offers a comfortable and convenient living space, set in a quiet residential street just a short walk from Finsbury Park Station. Spread across two double bedrooms, this bright and spacious home boasts wood flooring throughout and ample storage space. The fully fitted kitchen is ideal for culinary enthusiasts, while the inviting reception room offers the perfect setting for relaxation or entertaining guests. With double glazed windows ensuring peace and quiet, this property provides a tranquil retreat from the bustling city outside.

EPC Environmental Impact Rating: D

- Two Double Bedrooms
- Bright and Spacious Reception Room
- Communal Garden
- Fully Fitted Kitchen
- Comprising 475sqft / 44sqm
- Wood Flooring Throughout
- Ample Storage Space
- Walking distance to Finsbury Park Station
- Offered Furnished
- Available from 23rd of September