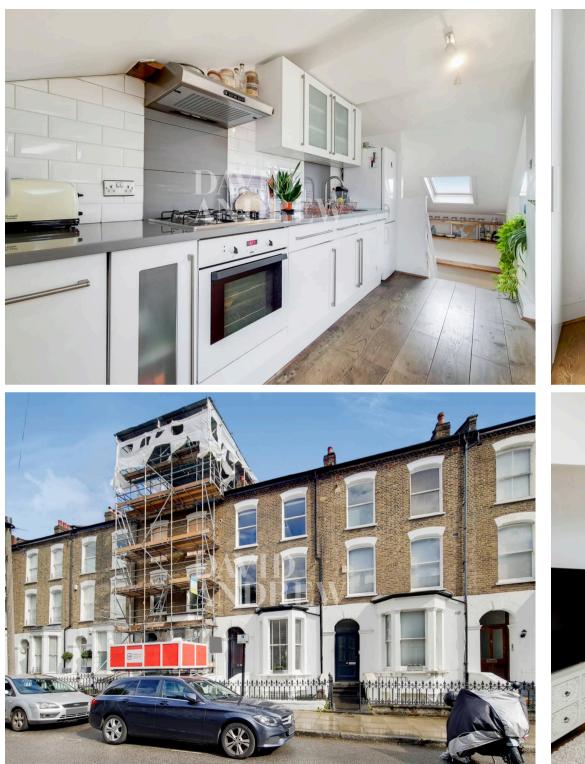

Cheverton Road, N19 £3,350 pcm

your most valuable asset A stunning, modern split level three double bedroom apartment with amazing views over the London skyline set on the top three floors of this period property situated moments from Archway Station and within easy access to Highgate & Crouch End.

Property features include modern finishings throughout, spacious open plan living room, fully fitted kitchen with integrated appliances. Further features include three double bedrooms, ample storage throughout, boasting natural light with stunning views over the London Skyline, modern bathroom, wood flooring, double glazed windows, and gas central heating. Ideal for professional sharers or families.

The property is situated in the friendly, hilltop Whitehall Park Conservation Area, located only a short walk away from Archway Station (Northern Line) and Crouch End Broadway. Highgate with its cafes, bars and restaurants is also a short walk up the hill. Offered Furnished. Available 6th September.

Council Tax band: E EPC Energy Efficiency Rating: D

- Split Level Apartment
- Three Double Bedrooms
- Open Plan Living Space
- Stunning Views over London Skyline
- Fully Tiled Modern Bathroom
- Wood Floors Throughout
- Whitehall Park Conservation Area
- Short Walk to Archway Station (Northern Line)
- Offered Furnished
- Available 6th September