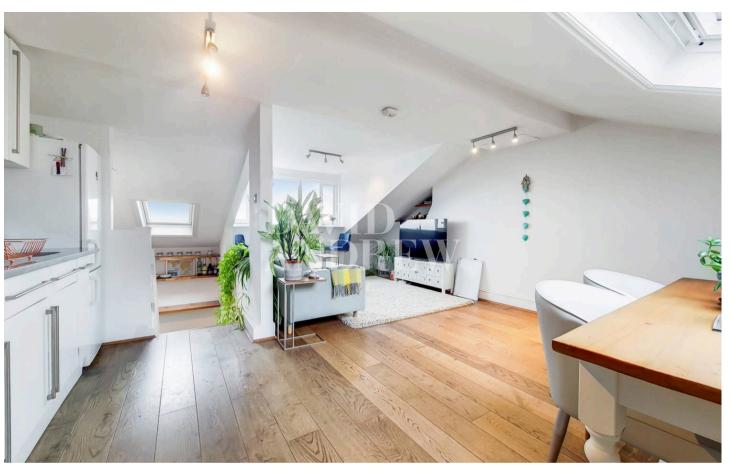

Property features include modern finishings throughout, spacious open plan living room, fully fitted kitchen with integrated appliances. Further features include three double bedrooms, ample storage throughout, boasting natural light with stunning views over the London Skyline, modern bathroom, wood flooring, double glazed windows, and gas central heating. Ideal for professional sharers or families.

Council Tax band: E EPC Energy Efficiency Rating: D

- Split Level Apartment
- Three Double Bedrooms
- Open Plan Living Space
- Stunning Views over London Skyline
- Fully Tiled Modern Bathroom
- Wood Floors Throughout
- Whitehall Park Conservation Area
- Short Walk to Archway Station (Northern Line)
- Offered Furnished
- Available 6th September