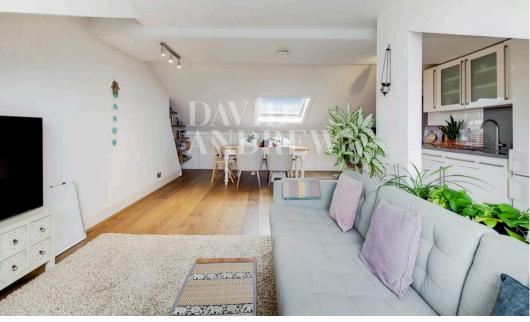

Property features include modern finishings throughout, spacious open plan living room, fully fitted kitchen with integrated appliances. Further features include three double bedrooms, ample storage throughout, boasting natural light with stunning views over the London Skyline, modern bathroom, wood flooring, double glazed windows, and gas central heating. Ideal for professional sharers or families.

Council Tax band: E EPC Energy Efficiency Rating: D

- Split Level Apartment
- Three Double Bedrooms
- Open Plan Living Space
- Stunning Views over London Skyline
- Fully Tiled Modern Bathroom
- Wood Floors Throughout
- Whitehall Park Conservation Area
- Short Walk to Archway Station (Northern Line)
- Offered Furnished
- Available 6th September