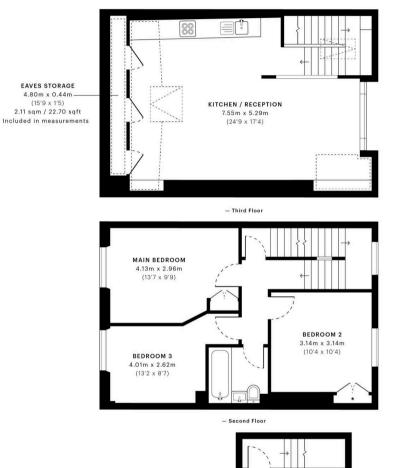

Cheverton Road, N19 CAPTURE DATE 31/05/2022 LASER SCAN POINTS 25,983,250 GROSS INTERNAL AREA 91.63 sqm / 986.30 sqft

4K

your most valuable asset

- First Floor

XTERNAL STRUCTURAL FEATURES

0.00 sqm / 0.00 sqft

scan to book a viewing

Spec Verified floor plans are produced in accordance with Royal Institution of Chartered Surveyors' Property Measurement Standards. Plots and gardens are illustrative only and excluded from all area calculations. Due to rounding, numbers may not add up precisely. All measurements shown for the individual room lengths and widths

RESTRICTED HEAD HEIGHT åı Limited use area under 1.5 m 8.76 sqm / 94.29 sqft

IPMS 38 RESIDENTIAL 81.08 sam / 872.74 saft IPMS 3C RESIDENTIAL 77.95 sqm / 839.05 sqft

\*Excluded from measurements

SPEC ID 628fa6ba05ab1a0dd484e7b2