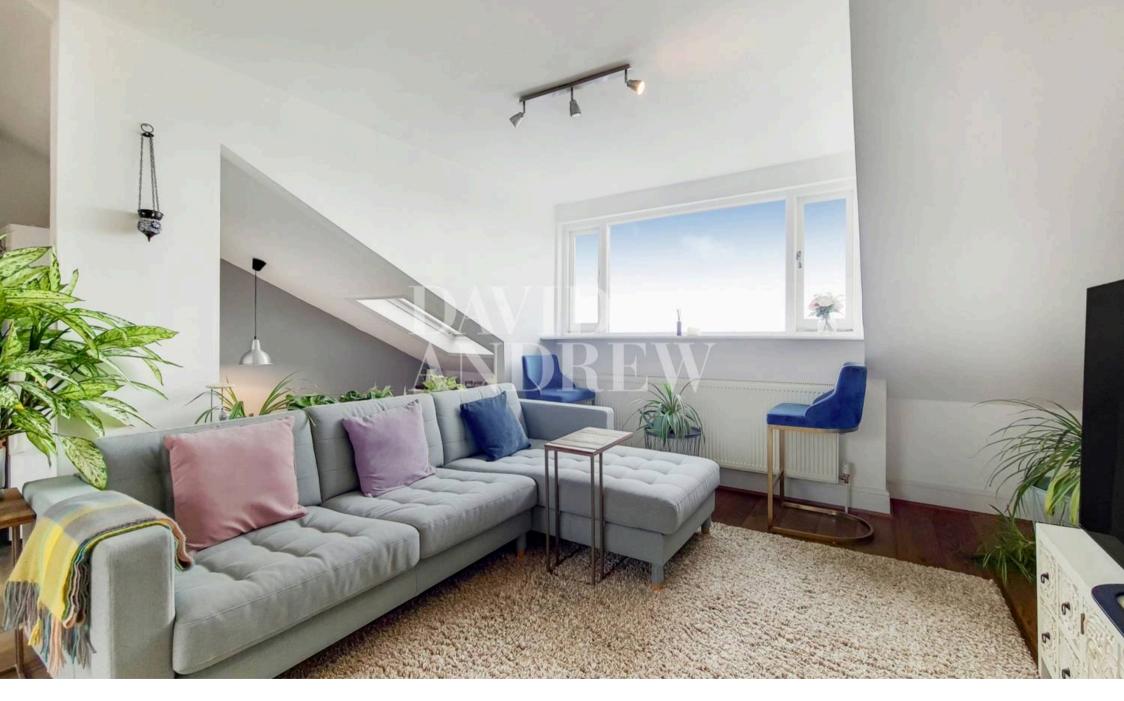

Cheverton Road, N19 £3,350 pcm

your most valuable asset A stunning, modern split level three double bedroom apartment with amazing views over the London skyline set on the top three floors of this period property situated moments from Archway Station and within easy access to Highgate & Crouch End.

Property features include modern finishings throughout, spacious open plan living room, fully fitted kitchen with integrated appliances. Further features include three double bedrooms, ample storage throughout, boasting natural light with stunning views over the London Skyline, modern bathroom, wood flooring, double glazed windows, and gas central heating. Ideal for professional sharers or families.

Council Tax band: E EPC Energy Efficiency Rating: D

- Split Level Apartment
- Three Double Bedrooms
- Open Plan Living Space
- Stunning Views over London Skyline
- Fully Tiled Modern Bathroom
- Wood Floors Throughout
- Whitehall Park Conservation Area
- Short Walk to Archway Station (Northern Line)
- Offered Furnished
- Available 6th September