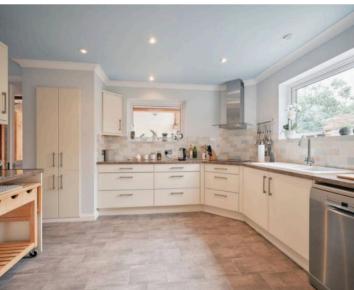

The fully fitted kitchen has integrated appliances, and the accommodation flows beautifully for both everyday living and entertaining. There is an 28ft living room, plus an additional dining room. Outside, the established southfacing garden is a true highlight, complete with a swimming pool and ample space to relax or entertain.

#### Living

Three versatile reception rooms, ideal for both relaxed family life and entertaining. The standout sunroom boasts an impressive vaulted ceiling and floods the space with natural light. There is a 28ft living room and separate dining room. The fully fitted kitchen is well-equipped with integrated appliances.