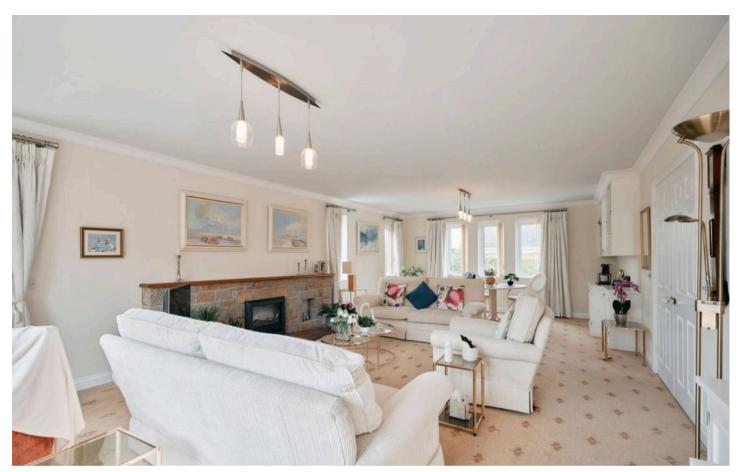

#### Living

Three versatile reception rooms, ideal for both relaxed family life and entertaining. The standout sunroom boasts an impressive vaulted ceiling and floods the space with natural light. There is a 28ft living room and separate dining room. The fully fitted kitchen is well-equipped with integrated appliances.