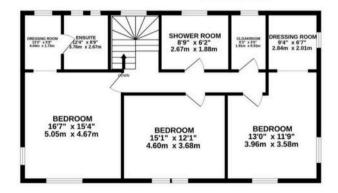

# Spacious Detached Home Moments from the Beach with Pool & Double Garage

A substantial detached home situated in a wonderful location, just a stone's throw from the beach and short distance to the Royal Jersey Golf Course. This spacious property offers three bedrooms, three bathrooms and two dressing rooms, along with three well-proportioned reception rooms including a versatile sunroom with an impressive vaulted ceiling.

#### Sleeping

There are three large double bedrooms. The principal suite features its own dressing room and en-suite bathroom, while the remaining two bedrooms are also served by well-appointed bathrooms and an additional dressing room – ideal for guests or growing families.

#### **Education**

Grouville & Le Rocquier school catchment.

1ST FLOOR 1230 sq.ft. (114.3 sq.m.) approx.