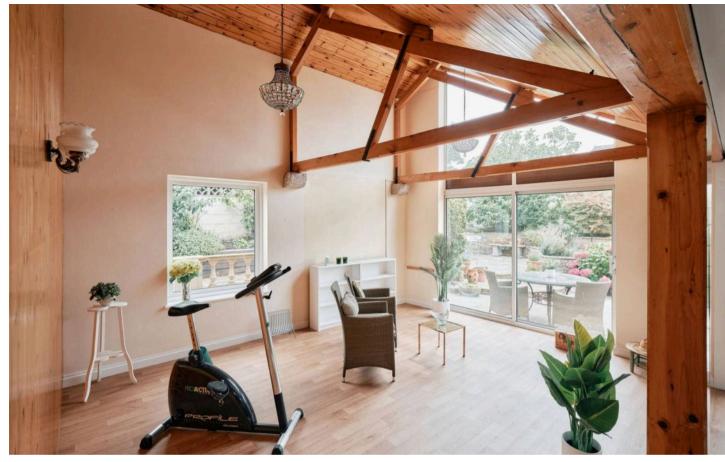

# Spacious Detached Home Moments from the Beach with Pool & Double Garage

A substantial detached home situated in a wonderful location, just a stone's throw from the beach and short distance to the Royal Jersey Golf Course. This spacious property offers three bedrooms, three bathrooms and two dressing rooms, along with three well-proportioned reception rooms including a versatile sunroom with an impressive vaulted ceiling.

#### Living

Three versatile reception rooms, ideal for both relaxed family life and entertaining. The standout sunroom boasts an impressive vaulted ceiling and floods the space with natural light. There is a 28ft living room and separate dining room. The fully fitted kitchen is well-equipped with integrated appliances.