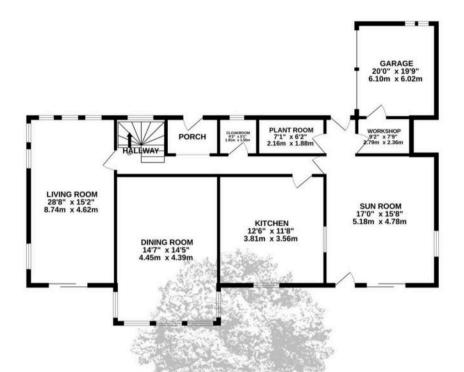

# Spacious Detached Home Moments from the Beach with Pool & Double Garage

A substantial detached home situated in a wonderful location, just a stone's throw from the beach and short distance to the Royal Jersey Golf Course. This spacious property offers three bedrooms, three bathrooms and two dressing rooms, along with three well-proportioned reception rooms including a versatile sunroom with an impressive vaulted ceiling.

The fully fitted kitchen has integrated appliances, and the accommodation flows beautifully for both everyday living and entertaining. There is an 28ft living room, plus an additional dining room. Outside, the established southfacing garden is a true highlight, complete with a swimming pool and ample space to relax or entertain.

Further benefits include a large double garage, generous parking, and a good-size workshop/storeroom. Located in a select Clos of similar properties with direct beach access, this is a rare opportunity to secure a home in one of the island's most sought-after spots.

#### Living

Three versatile reception rooms, ideal for both relaxed family life and entertaining. The standout sunroom boasts an impressive vaulted ceiling and floods the space with natural light. There is a 28ft living room and separate dining room. The fully fitted kitchen is well-equipped with integrated appliances.

#### Outside

The established south-facing garden is a true highlight, offering a peaceful and private setting to enjoy throughout the seasons. A swimming pool takes centre stage, surrounded by mature planting and sun-soaked seating areas. To the front, there's a large double garage, ample driveway parking, and a good-sized workshop/storeroom for added convenience.

#### **Education**

Grouville & Le Rocquier school catchment.

1ST FLOOR 1230 sq.ft. (114.3 sq.m.) approx.