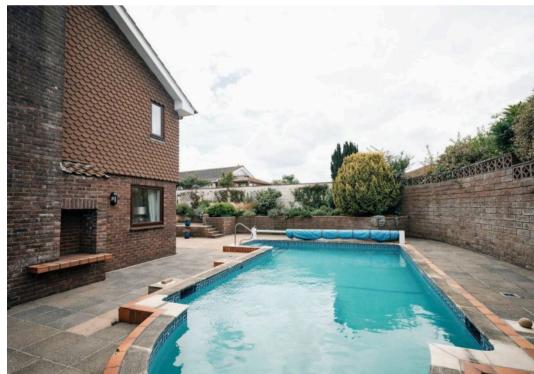

The fully fitted kitchen has integrated appliances, and the accommodation flows beautifully for both everyday living and entertaining. There is an 28ft living room, plus an additional dining room. Outside, the established southfacing garden is a true highlight, complete with a swimming pool and ample space to relax or entertain.

Further benefits include a large double garage, generous parking, and a good-size workshop/storeroom. Located in a select Clos of similar properties with direct beach access, this is a rare opportunity to secure a home in one of the island's most sought-after spots.

#### Outside

The established south-facing garden is a true highlight, offering a peaceful and private setting to enjoy throughout the seasons. A swimming pool takes centre stage, surrounded by mature planting and sun-soaked seating areas. To the front, there's a large double garage, ample driveway parking, and a good-sized workshop/storeroom for added convenience.