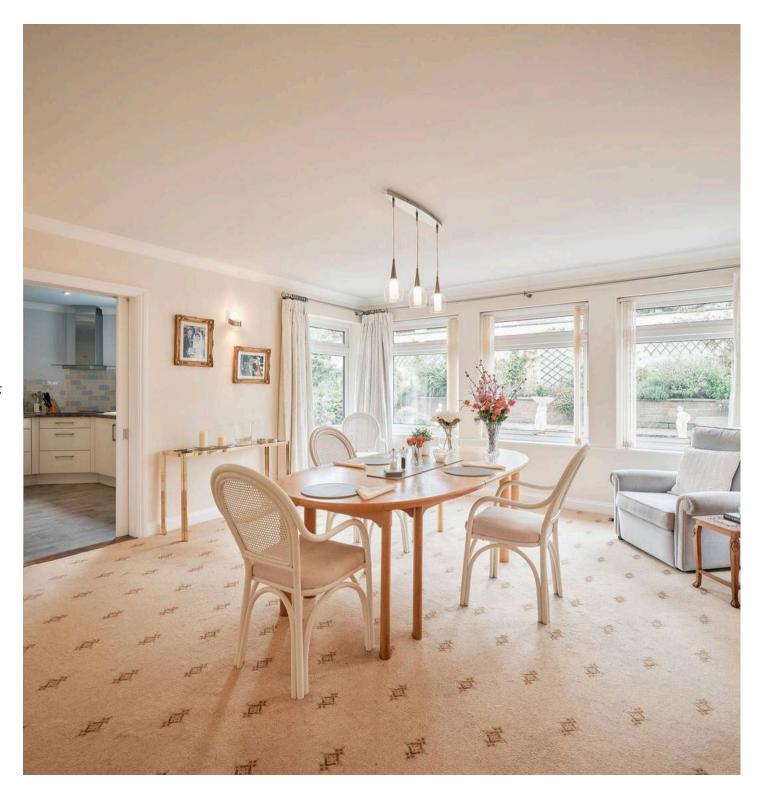

# Spacious Detached Home Moments from the Beach with Pool & Double Garage

A substantial detached home situated in a wonderful location, just a stone's throw from the beach and short distance to the Royal Jersey Golf Course. This spacious property offers three bedrooms, three bathrooms and two dressing rooms, along with three well-proportioned reception rooms including a versatile sunroom with an impressive vaulted ceiling.

#### Living

Three versatile reception rooms, ideal for both relaxed family life and entertaining. The standout sunroom boasts an impressive vaulted ceiling and floods the space with natural light. There is a 28ft living room and separate dining room. The fully fitted kitchen is well-equipped with integrated appliances.