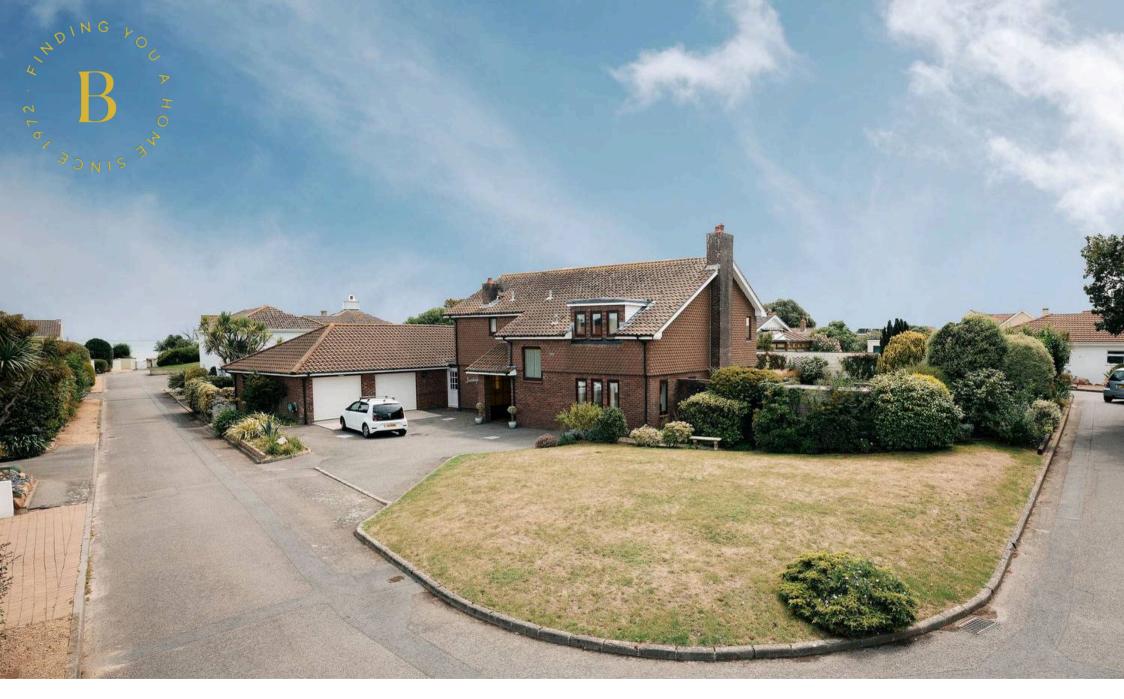

# Spacious Detached Home Moments from the Beach with Pool & Double Garage

A substantial detached home situated in a wonderful location, just a stone's throw from the beach and short distance to the Royal Jersey Golf Course. This spacious property offers three bedrooms, three bathrooms and two dressing rooms, along with three well-proportioned reception rooms including a versatile sunroom with an impressive vaulted ceiling.

Further benefits include a large double garage, generous parking, and a good-size workshop/storeroom. Located in a select Clos of similar properties with direct beach access, this is a rare opportunity to secure a home in one of the island's most sought-after spots.