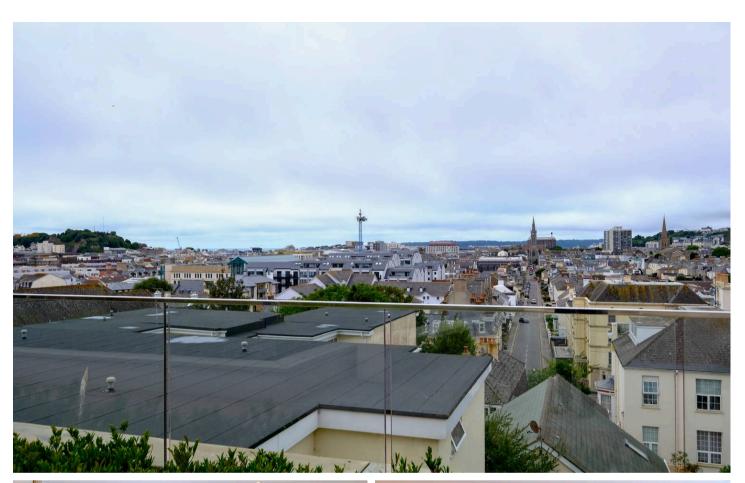

## 202 Westview 1, Wellington Road

St. Saviour, Jersey

- Luxurious new build 1 bedroom apartment
- Modern open plan living area
- Great size paved patio
- One of the largest 1 bedrooms 541 sq ft
- Executive residents hub
- Landscaped communal gardens
- Expansive Town top and sea views
- Sole agent
- Call Doug on 07700702585 or doug@broadlandsjersey.com

### 202 Westview 1, Wellington Road

St. Saviour, Jersey

A stunning 1 bedroom apartment with a paved patio at the newly built Westview development. This luxury development which boasts stunning sky line views over Town and beyond and set in picturesque communal gardens. Situated in a elevated position on the outskirts of Town. The property comprises of a generous bedroom with fitted wardrobes, a modern open plan living area with a stylish new kitchen with a full range of integrated appliances. House bathroom and a paved terrace area ideal for relaxing after a long day at work. One of the largest 1 bedroom apartments consisting of 541 sq ft. It is only a short walk to the centre of Town. With lift access and the development offers a great size communal hub, an ideal place for relaxing or working from. Broadlands are delighted to be sole agents.