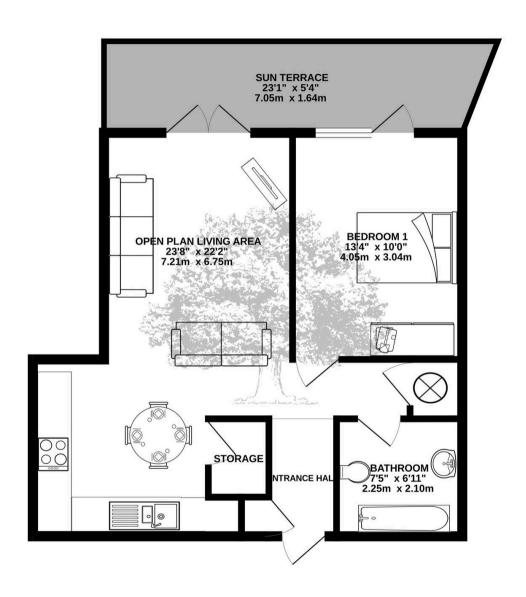

### SECOND FLOOR 541 sq.ft. (50.3 sq.m.) approx.

### 202 Westview 1, Wellington Road

St. Saviour, Jersey

A stunning 1 bedroom apartment with a paved patio at the newly built Westview development. This luxury development which boasts stunning sky line views over Town and beyond and set in picturesque communal gardens. Situated in a elevated position on the outskirts of Town. The property comprises of a generous bedroom with fitted wardrobes, a modern open plan living area with a stylish new kitchen with a full range of integrated appliances. House bathroom and a paved terrace area ideal for relaxing after a long day at work. One of the largest 1 bedroom apartments consisting of 541 sq ft. It is only a short walk to the centre of Town. With lift access and the development offers a great size communal hub, an ideal place for relaxing or working from. Broadlands are delighted to be sole agents.