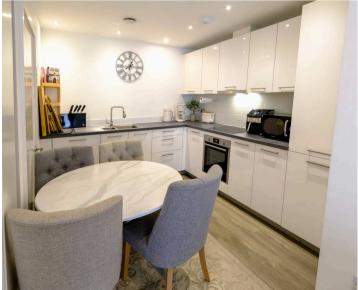

### 202 Westview 1, Wellington Road

St. Saviour, Jersey

A stunning 1 bedroom apartment with a paved patio at the newly built Westview development. This luxury development which boasts stunning sky line views over Town and beyond and set in picturesque communal gardens. Situated in a elevated position on the outskirts of Town. The property comprises of a generous bedroom with fitted wardrobes, a modern open plan living area with a stylish new kitchen with a full range of integrated appliances. House bathroom and a paved terrace area ideal for relaxing after a long day at work. One of the largest 1 bedroom apartments consisting of 541 sq ft. It is only a short walk to the centre of Town. With lift access and the development offers a great size communal hub, an ideal place for relaxing or working from. Broadlands are delighted to be sole agents.

#### Living

Modern open plan living area with a full range of integrated kitchen appliances with patio doors from your lounge to your sun terrace.