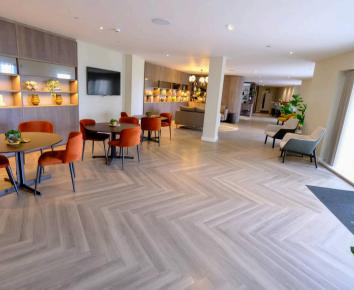

202 Westview 1, Wellington Road, St. Saviour £395,000

# **BROADLANDS**

FINDING YOU A HOME SINCE 1972

## 202 Westview 1, Wellington Road

St. Saviour, Jersey

- Luxurious new build 1 bedroom apartment
- Modern open plan living area
- Great size paved patio
- One of the largest 1 bedrooms 541 sq ft
- Executive residents hub
- Landscaped communal gardens
- Expansive Town top and sea views
- Sole agent
- Call Doug on 07700702585 or doug@broadlandsjersey.com







### 202 Westview 1, Wellington Road

St. Saviour, Jersey

A stunning 1 bedroom apartment with a paved patio at the newly built Westview development. This luxury development which boasts stunning sky line views over Town and beyond and set in picturesque communal gardens. Situated in a elevated position on the outskirts of Town. The property comprises of a generous bedroom with fitted wardrobes, a modern open plan living area with a stylish new kitchen with a full range of integrated appliances. House bathroom and a paved terrace area ideal for relaxing after a long day at work. One of the largest 1 bedroom apartments consisting of 541 sq ft. It is only a short walk to the centre of Town. With lift access and the development offers a great size communal hub, an ideal place for relaxing or