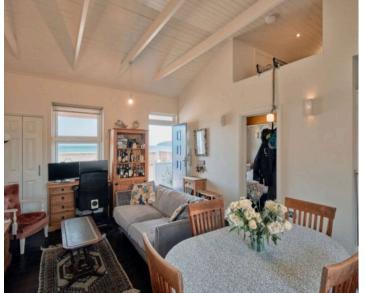

#### Living

Open plan living area with fully fitted kitchen and integrated appliances. Convenient mezzanine storage area. Plenty of storage.

#### Sleeping

One double bedroom with en suite bathroom. Mezuzanine level sometimes used for guests to stay accessed via pull down ladder.