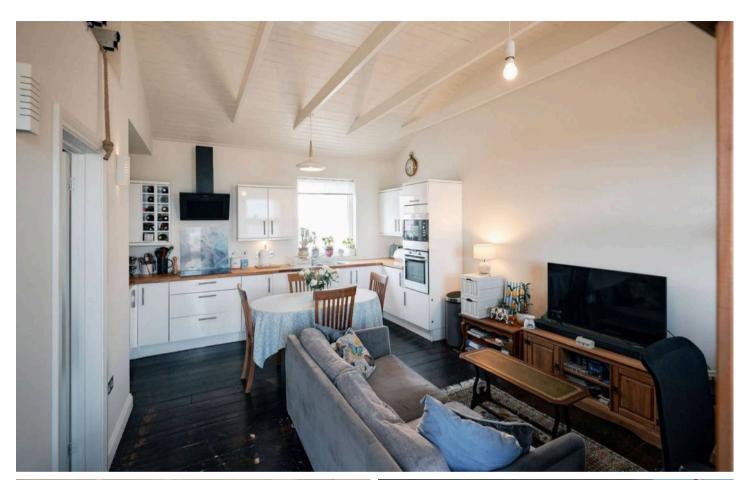

#### Living

Open plan living area with fully fitted kitchen and integrated appliances. Convenient mezzanine storage area. Plenty of storage.

#### Sleeping

One double bedroom with en suite bathroom. Mezuzanine level sometimes used for guests to stay accessed via pull down ladder.