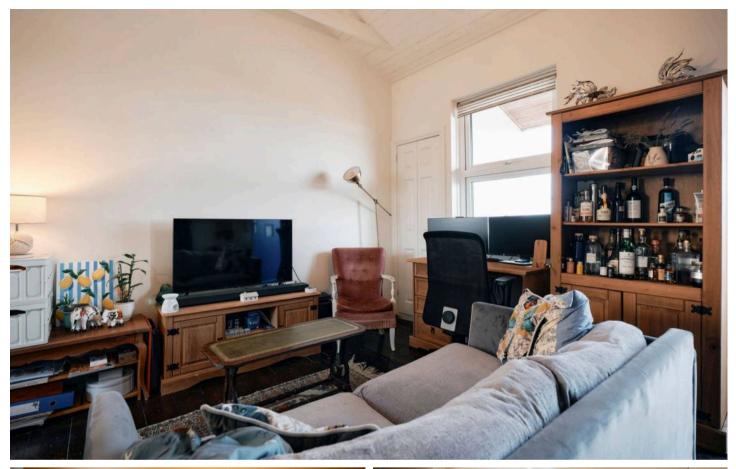

#### Living

Open plan living area with fully fitted kitchen and integrated appliances. Convenient mezzanine storage area. Plenty of storage.