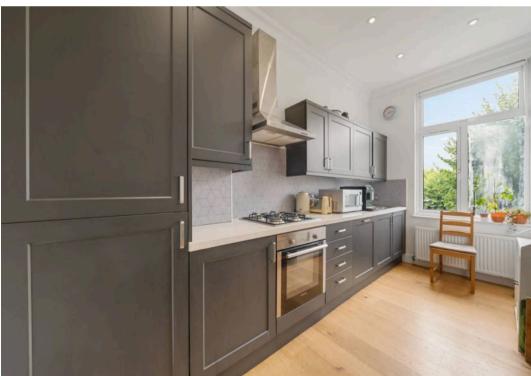

# Queens Drive, London

A stunning two-bedroom flat with an abundance of natural light and high ceilings, arranged on the second floor of this Victorian conversion. The stylish apartment is presented in fantastic condition throughout and comprises of a spacious and well-designed reception room, two very good size bedrooms, a modern bathroom, ensuite to the main bedroom, and a separate fully fitted kitchen adjacent to the living room. Presented very well throughout, you'll enjoy a turnkey home spanning a total of 915sqft/85sqm internal space from the moment you step in.

Council Tax band: D

Tenure: Share of Freehold

EPC Energy Efficiency Rating: C

- Two Double Bedrooms
- 915sqft/85sqm
- Separate Kitchen/Diner
- Two bathrooms
- Split Level
- Close To Finsbury Park Station
- Second Floor
- Period Conversion