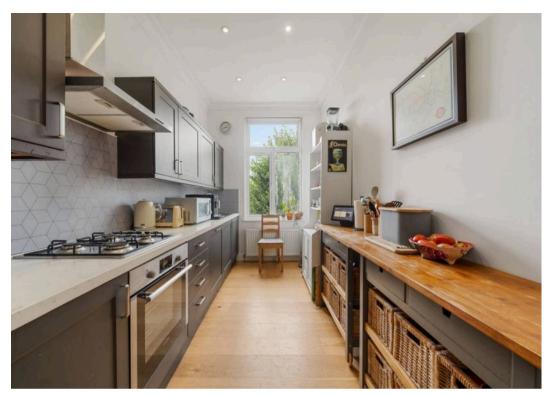

# Queens Drive, London

A stunning two-bedroom flat with an abundance of natural light and high ceilings, arranged on the second floor of this Victorian conversion. The stylish apartment is presented in fantastic condition throughout and comprises of a spacious and well-designed reception room, two very good size bedrooms, a modern bathroom, ensuite to the main bedroom, and a separate fully fitted kitchen adjacent to the living room. Presented very well throughout, you'll enjoy a turnkey home spanning a total of 915sqft/85sqm internal space from the moment you step in.