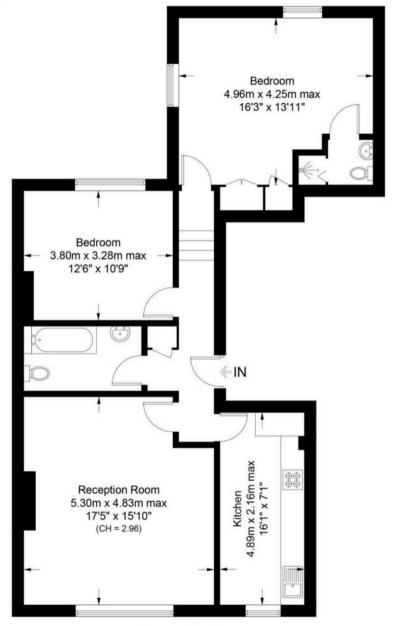

# Queens Drive, N4

Approximate Gross Internal Area = 915 sq ft / 85 sq m

# Second Floor

This plan is for layout guidance only. Not drawn to scale unless stated. Windows and door openings are approximate. Whilst every care is taken in the preparation of this plan, please check all dimensions, shapes and comp