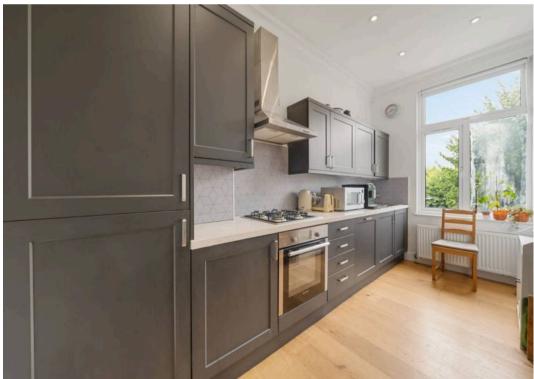

# Queens Drive, London

A stunning two-bedroom flat with an abundance of natural light and high ceilings, arranged on the second floor of this Victorian conversion. The stylish apartment is presented in fantastic condition throughout and comprises of a spacious and well-designed reception room, two very good size bedrooms, a modern bathroom, ensuite to the main bedroom, and a separate fully fitted kitchen adjacent to the living room. Presented very well throughout, you'll enjoy a turnkey home spanning a total of 915sqft/85sqm internal space from the moment you step in.

Council Tax band: D

Tenure: Share of Freehold

EPC Energy Efficiency Rating: C

- Two Double Bedrooms
- 915sqft/85sqm
- Separate Kitchen/Diner
- Two bathrooms
- Split Level
- Close To Finsbury Park Station
- Second Floor
- Period Conversion