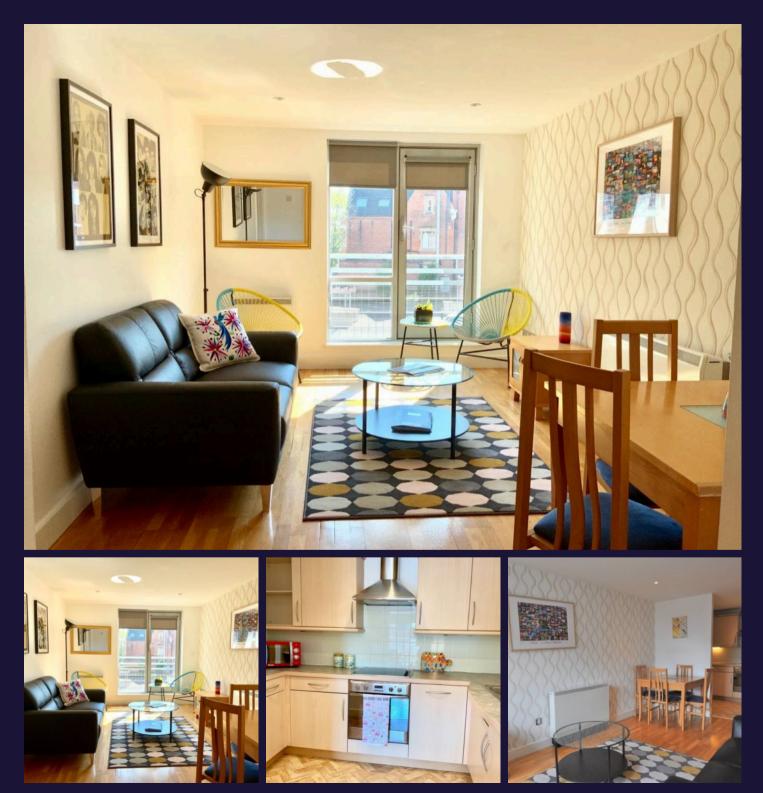

## Nottingham, Nottingham

Presenting this exceptional City Centre apartment in the contemporary Ropewalk Court development with easy access to local conveniences and bus/tram/train routes.

The property is comprised of two double bedrooms, a master bathroom, modern kitchen with built-in appliances and an open plan living space. The apartment has large windows creating a bright and airy feel.

Located in the Derby Road block and overlooking the small car park. There is one secure car parking space, a lift and lots of security with fob access and video entry.

Ideally located with easy access to the City Centre, Trent University, Nottingham University, Jubilee Campus and the Clifton Campus.

EPC Energy Efficiency Rating: B

EPC Environmental Impact Rating: C

- Fully Furnished
- One Secure Parking Space
- Lift Access
- White Goods Included
- Easy Access to Universities
- Suitable for Students and Sharers
- Utilities Inclusive Option Available
- Two Double Bedrooms
- Available 4th August 2025