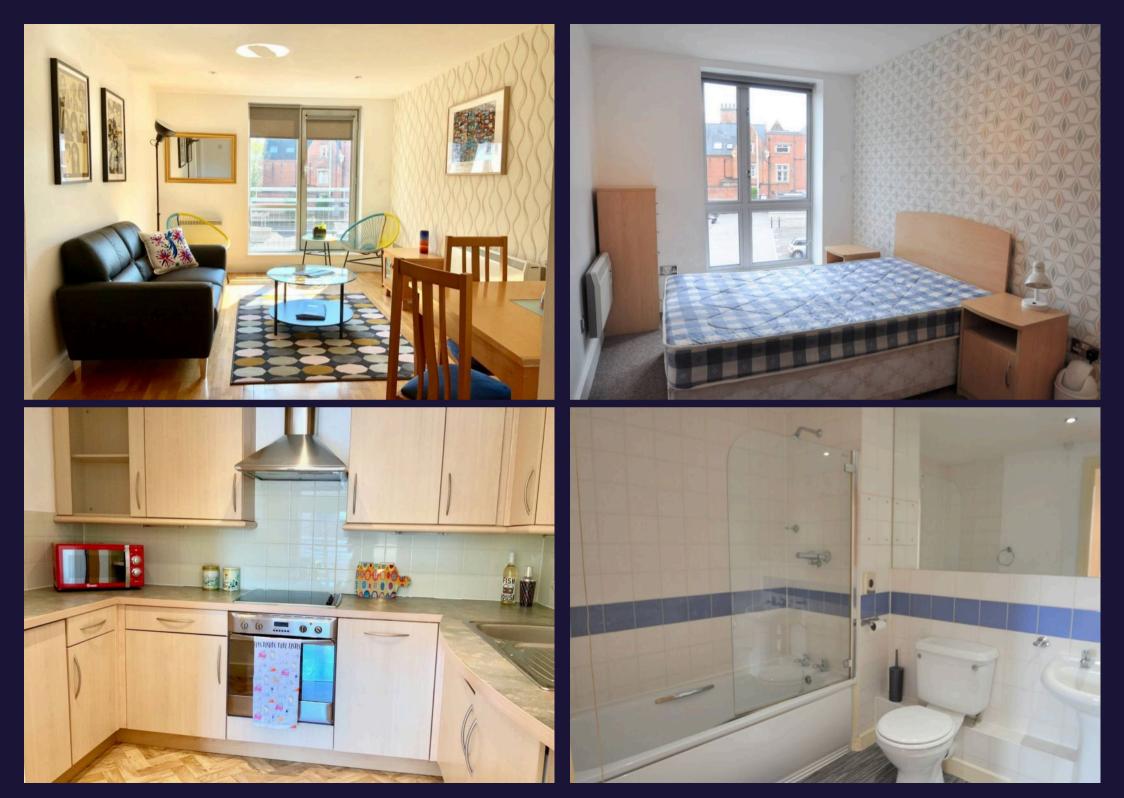

## Nottingham, Nottingham

Presenting this exceptional City Centre apartment in the contemporary Ropewalk Court development with easy access to local conveniences and bus/tram/train routes.

The property is comprised of two double bedrooms, a master bathroom, modern kitchen with built-in appliances and an open plan living space. The apartment has large windows creating a bright and airy feel.

EPC Energy Efficiency Rating: B

EPC Environmental Impact Rating: C

- Fully Furnished
- One Secure Parking Space
- Lift Access
- White Goods Included
- Easy Access to Universities
- Suitable for Students and Sharers
- Utilities Inclusive Option Available
- Two Double Bedrooms
- Available 4th August 2025