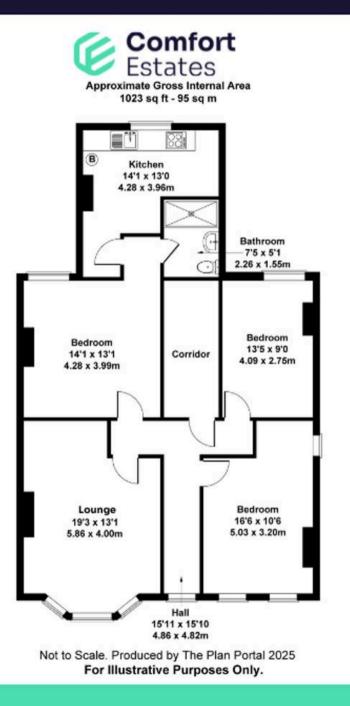

### West Bridgford, Nottingham

Three bedroom apartment, situated on Loughborough Road in the sought after area of West Bridgford.

The property is located on the first floor and comprises of three double bedrooms, open plan kitchen and lounge and modern shower room. Offered furnished and benefits from double glazing and gas central heating.

### West Bridgford, Nottingham

| Three Double Bedrooms | Modern Throughout | Available 1st September 2025 | Close to Transport Links | First Floor Flat | Furnished | Council Tax band: A

Tenure: Freehold