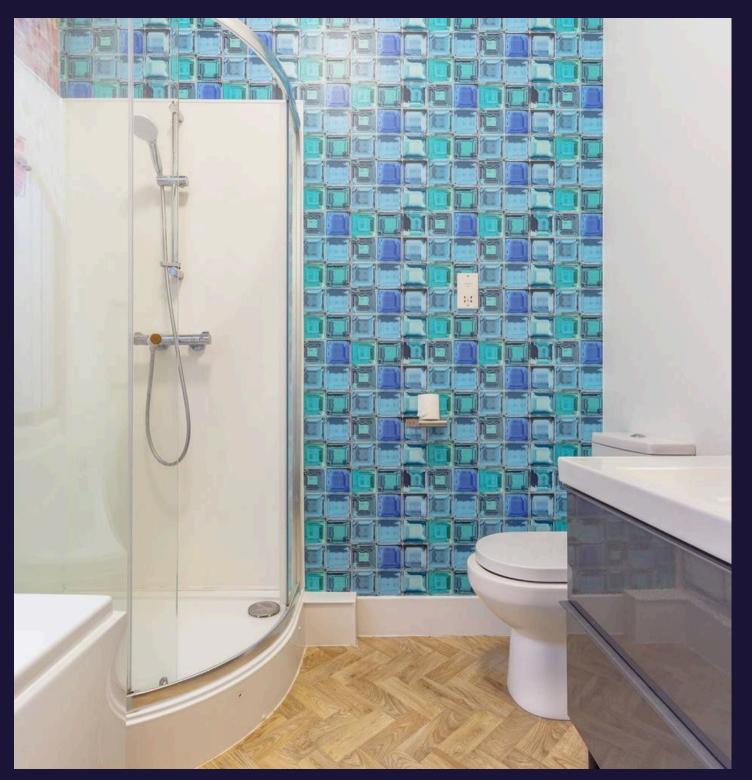

## **BATHROOM**

Dimensions: 7' 11" x 8' 5" (2.41m x 2.57m). Modern bathroom with bath, shower cubical, WC and sink with vanity unit. Laminate flooring and large window with obscured glass. Exposed brick.