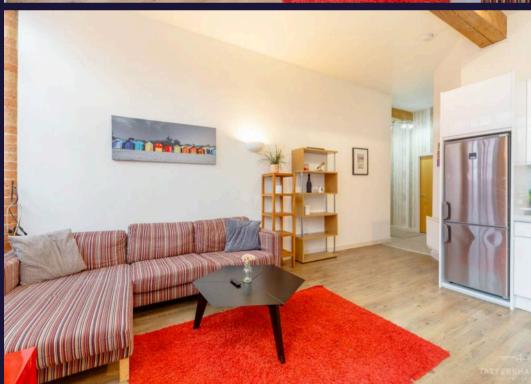

The fully furnished living room comes with a large L shaped sofa, coffee table, TV table, dining table with 2 chairs and bookshelves. A new fitted kitchen has large fridge freezer, dishwasher, washing machine and a microwave. Both bedrooms have double beds, wardrobes, chest of drawers and desks.

## KITCHEN/DINER

Dimensions: 15' 5" x 17' 9" (4.7m x 5.41m). Open plan kitchen / living area. With gloss kitchen units, laminate flooring, exposed bricks and beam. Large windows with secondary glazing.