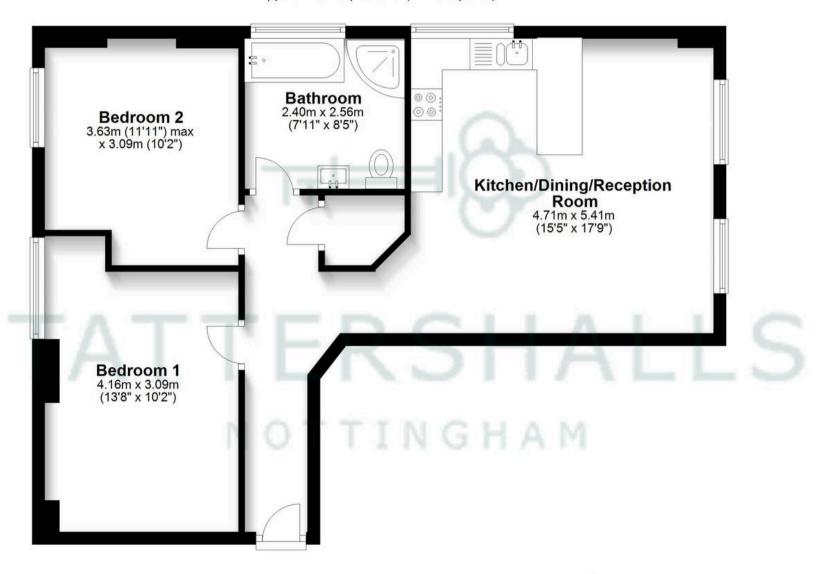

## **BEDROOM TWO**

Dimensions: 11' 11" x 10' 2" (3.63m x 3.1m). Double bedroom with carpet flooring and large window. Exposed bricks and beam.

## **BEDROOM ONE**

Dimensions: 13' 8" x 10' 2" (4.17m x 3.1m). Double bedroom with large window and carpet flooring. Exposed brick and beam.

## KITCHEN/DINER

Dimensions: 15' 5" x 17' 9" (4.7m x 5.41m). Open plan kitchen / living area. With gloss kitchen units, laminate flooring, exposed bricks and beam. Large windows with secondary glazing.

## **BATHROOM**

Dimensions: 7' 11" x 8' 5" (2.41m x 2.57m). Modern bathroom with bath, shower cubical, WC and sink with vanity unit. Laminate flooring and large window with obscured glass. Exposed brick.

# **Ground Floor**

Approx. 63.8 sq. metres (687.0 sq. feet)

Total area: approx. 63.8 sq. metres (687.0 sq. feet)

Floor Plan measurements are approximate and are for illustrative purposes only. While we do not doubt the floor plans accuracy, we make no guarantee, warranty or representation as to the accuracy and completeness of the floor plan.