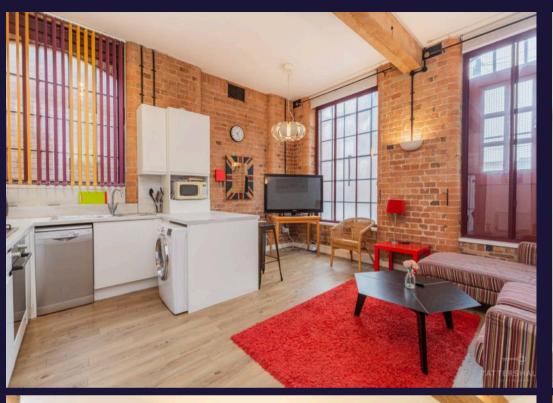

## KITCHEN/DINER

Dimensions: 15' 5" x 17' 9" (4.7m x 5.41m). Open plan kitchen / living area. With gloss kitchen units, laminate flooring, exposed bricks and beam. Large windows with secondary glazing.