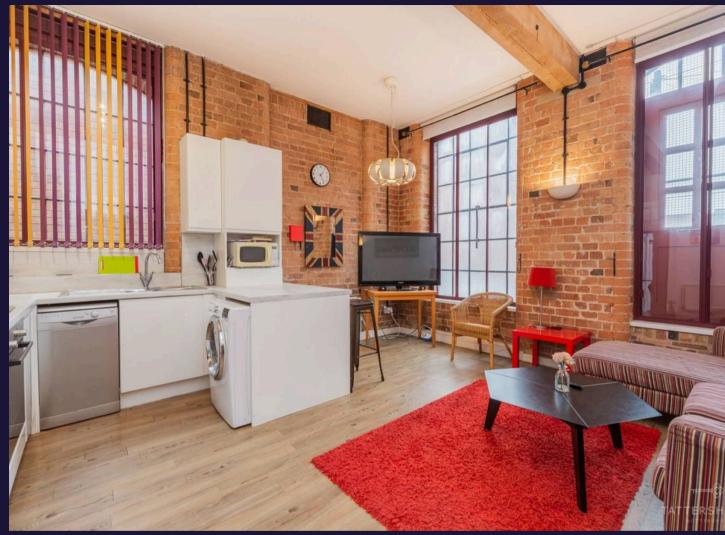

The fully furnished living room comes with a large L shaped sofa, coffee table, TV table, dining table with 2 chairs and bookshelves. A new fitted kitchen has large fridge freezer, dishwasher, washing machine and a microwave. Both bedrooms have double beds, wardrobes, chest of drawers and desks.

## KITCHEN/DINER

Dimensions: 15' 5" x 17' 9" (4.7m x 5.41m). Open plan kitchen / living area. With gloss kitchen units, laminate flooring, exposed bricks and beam. Large windows with secondary glazing.