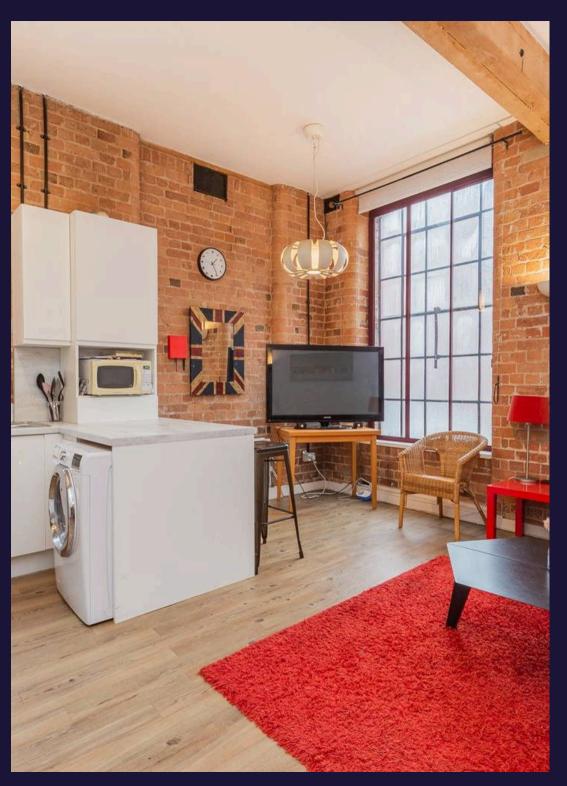

## KITCHEN/DINER

Dimensions: 15' 5" x 17' 9" (4.7m x 5.41m). Open plan kitchen / living area. With gloss kitchen units, laminate flooring, exposed bricks and beam. Large windows with secondary glazing.