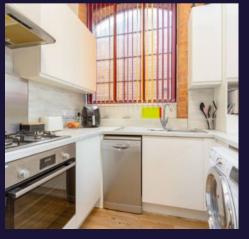

## KITCHEN/DINER

Dimensions: 15' 5" x 17' 9" (4.7m x 5.41m). Open plan kitchen / living area. With gloss kitchen units, laminate flooring, exposed bricks and beam. Large windows with secondary glazing.