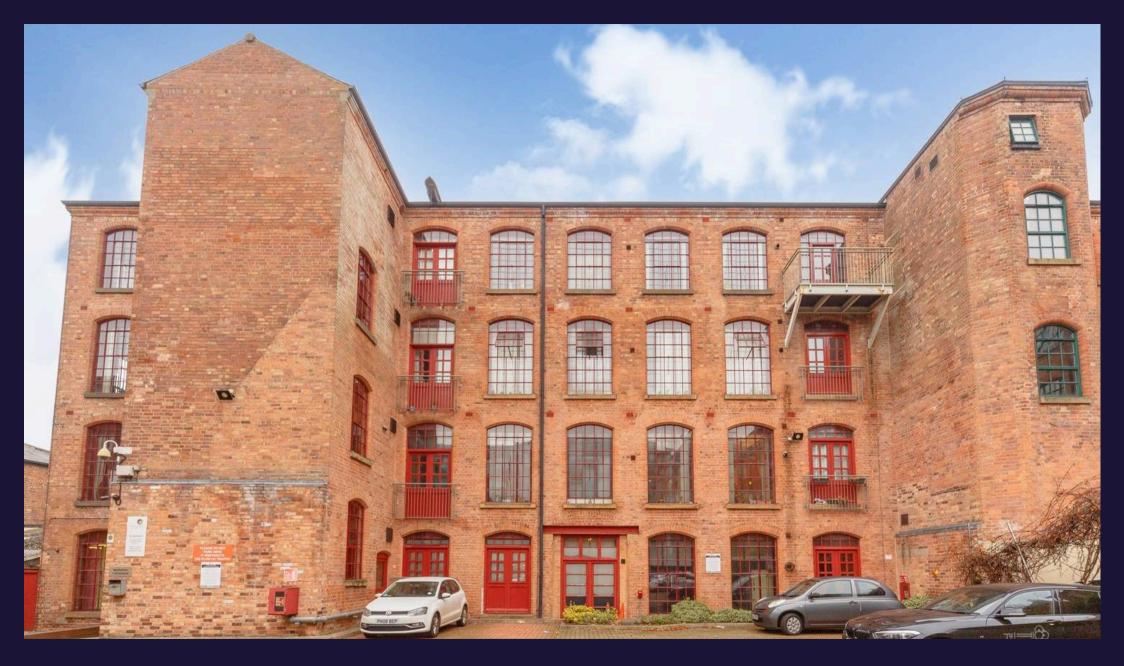

# Raleigh Square Raleigh Street, Nottingham

Tattershalls are proud to present this lovely, modern ground floor apartment at Raleigh Square that comes fully furnished. Open plan living, kitchen and dining area with exposed brickwork, high ceilings and beams. There are 2 large double bedrooms and 1 large bathroom with a new separate shower enclosure. The flat has 1 allocated secure parking space behind electronic gates and there is an intercom system for safe entry into the building.

Close to the heart of the city centre and a seven minute walk to Trent University and one minute to Tesco Express. Minutes to the Uni Link bus at Canning Circus for access to the Clifton Campus or Nottingham University.