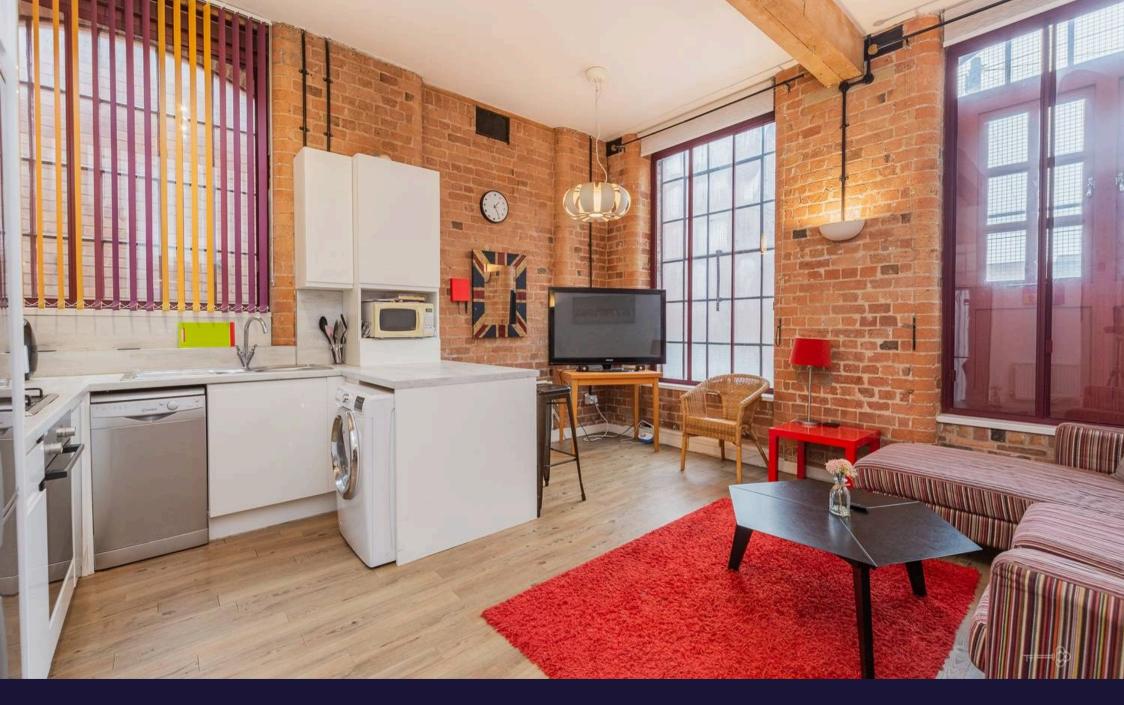

The fully furnished living room comes with a large L shaped sofa, coffee table, TV table, dining table with 2 chairs and bookshelves. A new fitted kitchen has large fridge freezer, dishwasher, washing machine and a microwave. Both bedrooms have double beds, wardrobes, chest of drawers and desks.

## KITCHEN/DINER

Dimensions: 15' 5" x 17' 9" (4.7m x 5.41m). Open plan kitchen / living area. With gloss kitchen units, laminate flooring, exposed bricks and beam. Large windows with secondary glazing.