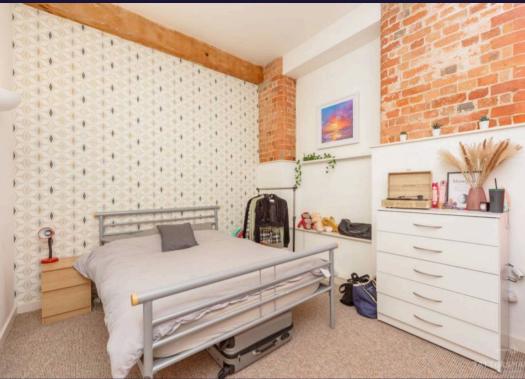

## **BEDROOM TWO**

Dimensions: 11' 11" x 10' 2" (3.63m x 3.1m). Double bedroom with carpet flooring and large window. Exposed bricks and beam.

## **BEDROOM ONE**

Dimensions: 13' 8" x 10' 2" (4.17m x 3.1m). Double bedroom with large window and carpet flooring. Exposed brick and beam.