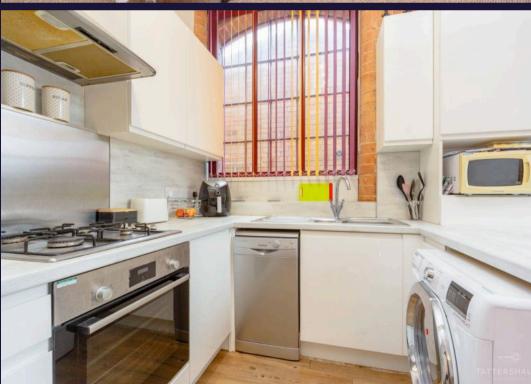

The fully furnished living room comes with a large L shaped sofa, coffee table, TV table, dining table with 2 chairs and bookshelves. A new fitted kitchen has large fridge freezer, dishwasher, washing machine and a microwave. Both bedrooms have double beds, wardrobes, chest of drawers and desks.

## KITCHEN/DINER

Dimensions: 15' 5" x 17' 9" (4.7m x 5.41m). Open plan kitchen / living area. With gloss kitchen units, laminate flooring, exposed bricks and beam. Large windows with secondary glazing.