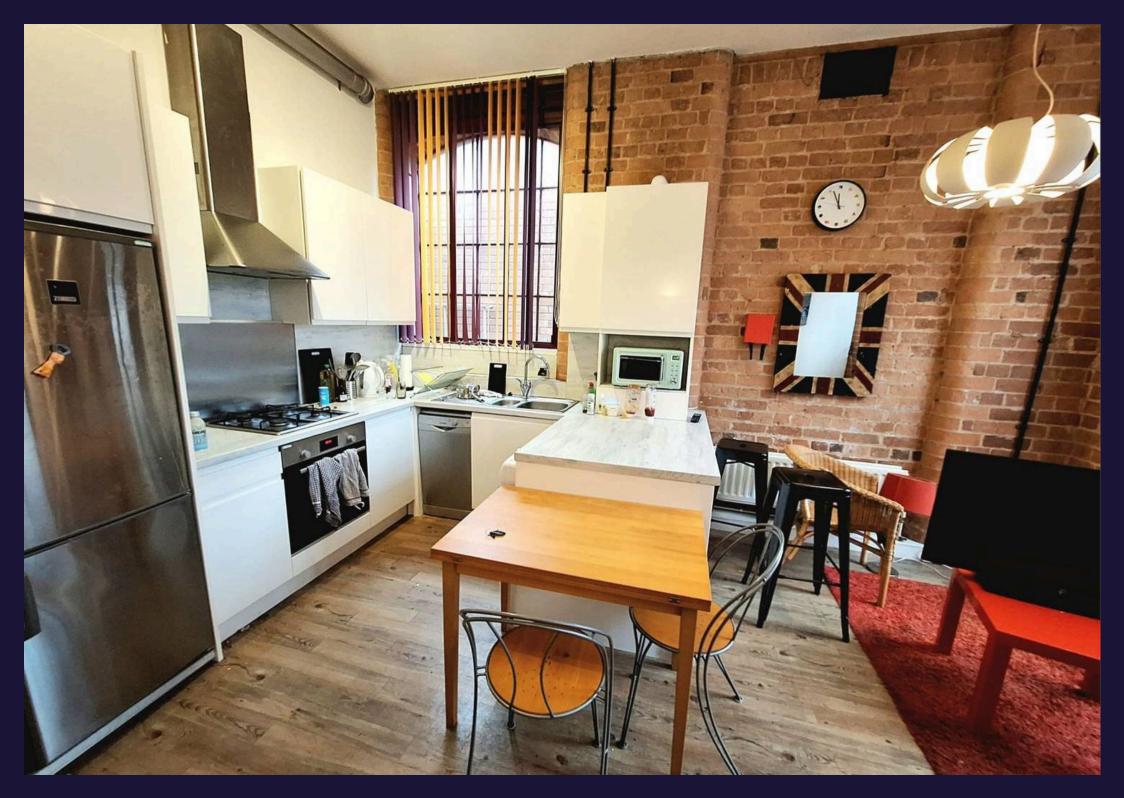

The fully furnished living room comes with a large L shaped sofa, coffee table, TV table, dining table with 2 chairs and bookshelves. A new fitted kitchen has large fridge freezer, dishwasher, washing machine and a microwave. Both bedrooms have double beds, wardrobes, chest of drawers and desks.

## KITCHEN/DINER

Dimensions: 15' 5" x 17' 9" (4.7m x 5.41m). Open plan kitchen / living area. With gloss kitchen units, laminate flooring, exposed bricks and beam. Large windows with secondary glazing.