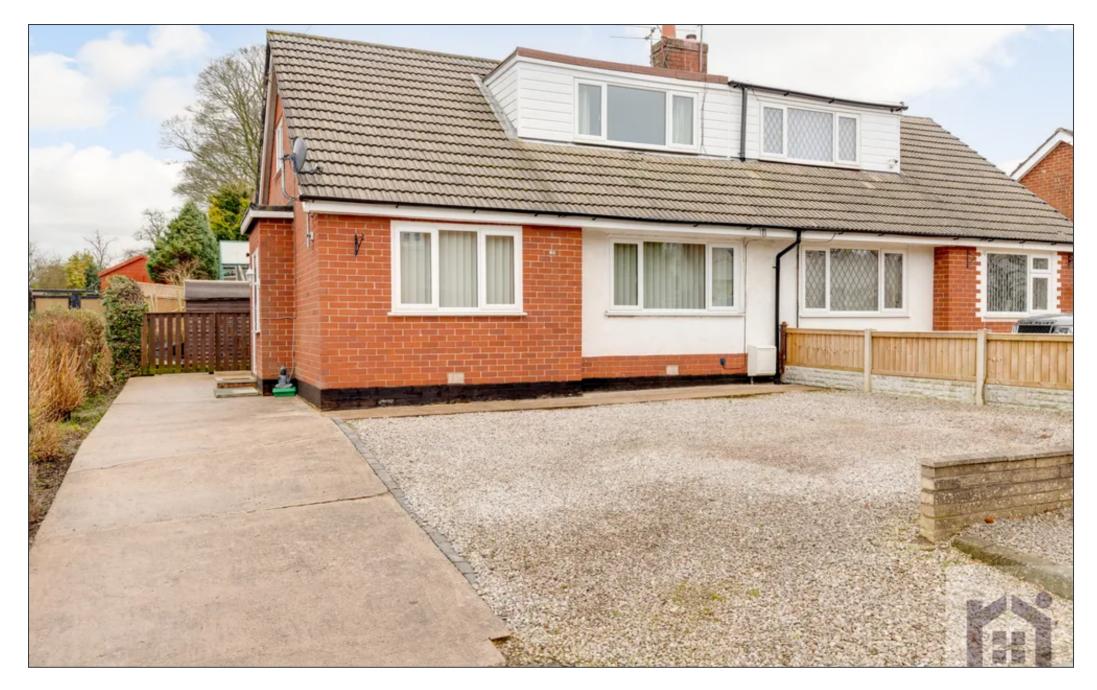

## Towngate, Eccleston, PR7 5QR

£185,000 Offers in Region of

To the front the driveway can accommodate several vehicles with enough space for a caravan or motorhome and leads to the main entrance. Step into hallway and from there into the good sized lounge. To the rear the dining kitchen comprises a range of wall and base units with double electric oven and grill, ceramic hob, space, power and plumbing for appliances and also housing the Worcester combi boiler. Completing the ground floor are bedroom one and bathroom with wc, wash hand basin on vanity and rainfall mixer shower in cubicle.