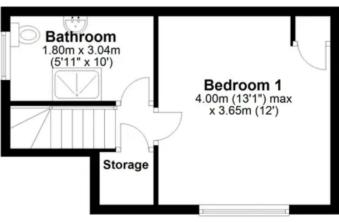

To the first floor is bedroom one, a well proportioned double with plenty of natural light, and a second bathroom comprising wc, wash hand basin on vanity and rainfall mixer shower in cubicle.

Close to village amenities, primary transport routes and countryside walks this property offers versatile accommodation and would also make an excellent investment property where you could expect a return of around 5%. Do get in touch to arrange a viewing and make it yours. Council tax C, EPC D, Freehold.

#### First Floor

Approx. 24.8 sq. metres (267.3 sq. feet)

Total area: approx. 72.0 sq. metres (774.5 sq. feet)

THIS FLOOR PLAN IS FOR ILLUSTRATION ONLY AND IS NOT A SCALE DRAWING Plan produced using PlanUp.