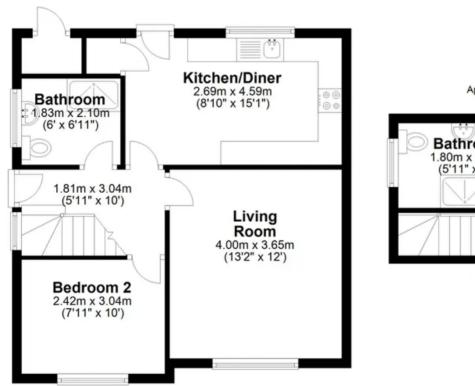

To the front the driveway can accommodate several vehicles with enough space for a caravan or motorhome and leads to the main entrance. Step into hallway and from there into the good sized lounge. To the rear the dining kitchen comprises a range of wall and base units with double electric oven and grill, ceramic hob, space, power and plumbing for appliances and also housing the Worcester combi boiler. Completing the ground floor are bedroom one and bathroom with wc, wash hand basin on vanity and rainfall mixer shower in cubicle.

Outside the garden is terraced with the flagged lower terrace being very private, the middle terrace with lazy lawn, and the upper terrace is gravelled with planted raised beds and greenhouse. There is additional storage with power and light.

#### **Ground Floor**

Approx. 47.1 sq. metres (507.2 sq. feet)

#### First Floor

Approx. 24.8 sq. metres (267.3 sq. feet)

Total area: approx. 72.0 sq. metres (774.5 sq. feet)

THIS FLOOR PLAN IS FOR ILLUSTRATION ONLY AND IS NOT A SCALE DRAWING Plan produced using PlanUp.