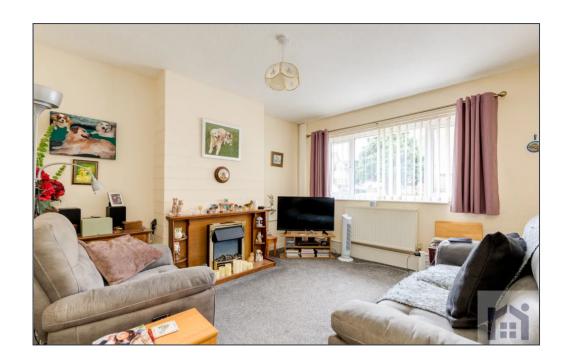

To the front the driveway can accommodate several vehicles with enough space for a caravan or motorhome and leads to the main entrance. Step into hallway and from there into the good sized lounge. To the rear the dining kitchen comprises a range of wall and base units with double electric oven and grill, ceramic hob, space, power and plumbing for appliances and also housing the Worcester combi boiler. Completing the ground floor are bedroom one and bathroom with wc, wash hand basin on vanity and rainfall mixer shower in cubicle.