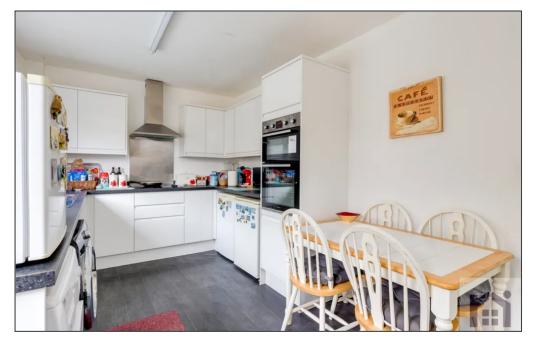

To the front the driveway can accommodate several vehicles with enough space for a caravan or motorhome and leads to the main entrance. Step into hallway and from there into the good sized lounge. To the rear the dining kitchen comprises a range of wall and base units with double electric oven and grill, ceramic hob, space, power and plumbing for appliances and also housing the Worcester combi boiler. Completing the ground floor are bedroom one and bathroom with wc, wash hand basin on vanity and rainfall mixer shower in cubicle.