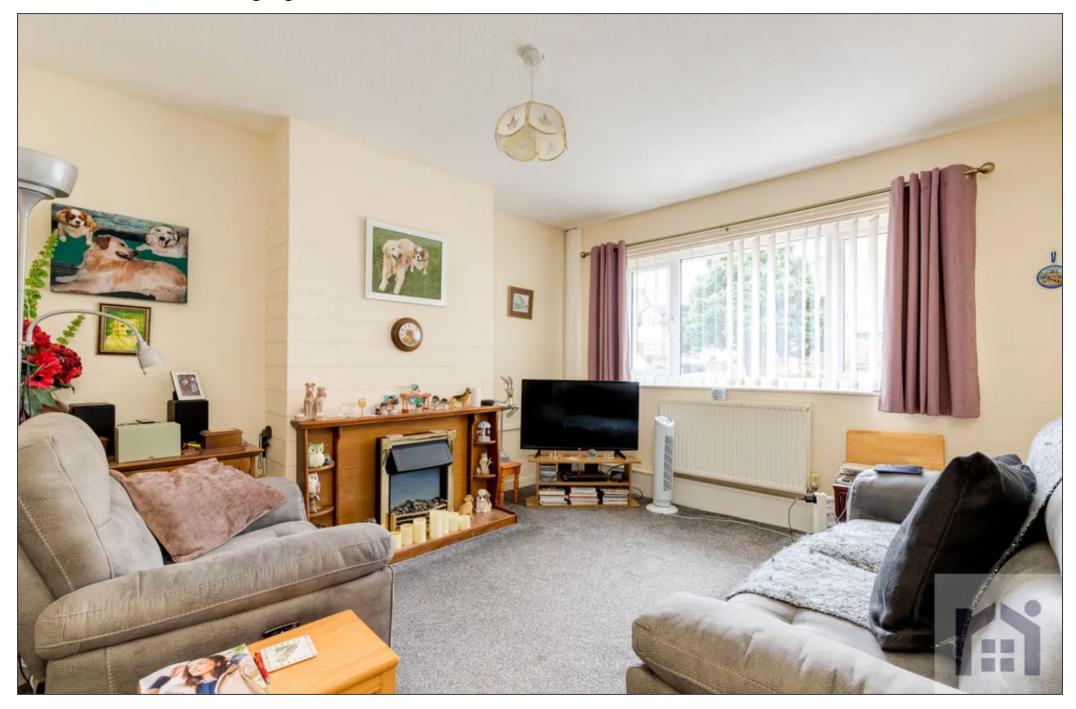

# **Property Description**

Welcome to this spacious two bedroom semi detached Eccleston home with one bedroom and bathroom on the ground floor and the other bedroom and bathroom to the first floor. Perfect suite living...

To the front the driveway can accommodate several vehicles with enough space for a caravan or motorhome and leads to the main entrance. Step into hallway and from there into the good sized lounge. To the rear the dining kitchen comprises a range of wall and base units with double electric oven and grill, ceramic hob, space, power and plumbing for appliances and also housing the Worcester combi boiler. Completing the ground floor are bedroom one and bathroom with wc, wash hand basin on vanity and rainfall mixer shower in cubicle.