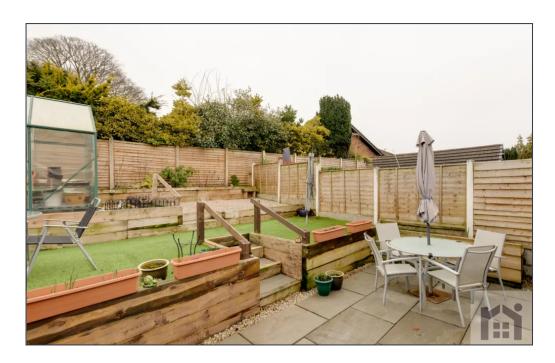

Outside the garden is terraced with the flagged lower terrace being very private, the middle terrace with lazy lawn, and the upper terrace is gravelled with planted raised beds and greenhouse. There is additional storage with power and light.