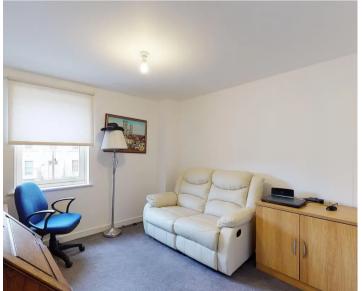

## Bedroom One

Dimensions: 3.89m x 3.15m (12'9 x 10'4).

## Bedroom Two

Dimensions: 3.89m x 2.03m (12'9 x 6'8).

FLOOR 1

GROSS INTERNAL AREA
FLOOR 1: 570 sq. ft
TOTAL: 570 sq. ft
SIZES AND DIMENSIONS ARE APPROXIMATE, ACTUAL MAY VARY.