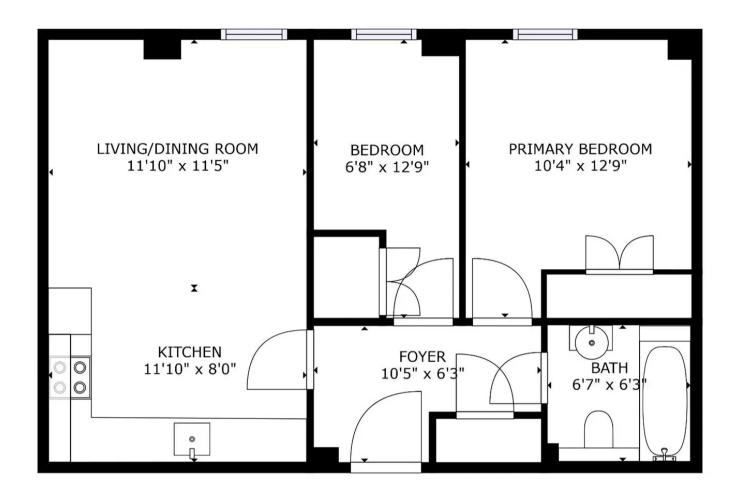

## Bedroom One

Dimensions: 3.89m x 3.15m (12'9 x 10'4).

## Lounge / Dining Room

Dimensions: 3.61m x 3.48m (11'10 x 11'5).

## Bathroom

Dimensions: 2.01m x 1.91m (6'7 x 6'3).

## Kitchen

Dimensions: 3.61m x 2.44m (11'10 x 8'0).

## Bedroom Two

Dimensions: 3.89m x 2.03m (12'9 x 6'8).

FLOOR 1

GROSS INTERNAL AREA
FLOOR 1: 570 sq. ft
TOTAL: 570 sq. ft
SIZES AND DIMENSIONS ARE APPROXIMATE, ACTUAL MAY VARY.