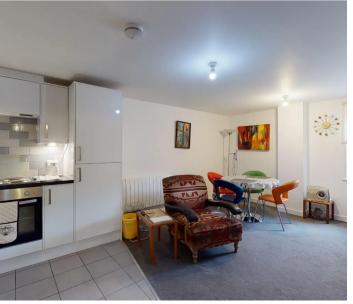

## Entrance

## Bedroom One

Dimensions: 3.89m x 3.15m (12'9 x 10'4).

## Lounge / Dining Room

Dimensions: 3.61m x 3.48m (11'10 x 11'5).

## Bathroom

Dimensions: 2.01m x 1.91m (6'7 x 6'3).

## Kitchen

Dimensions: 3.61m x 2.44m (11'10 x 8'0).

## Bedroom Two

Dimensions: 3.89m x 2.03m (12'9 x 6'8).

FLOOR 1

GROSS INTERNAL AREA
FLOOR 1: 570 sq. ft
TOTAL: 570 sq. ft
SIZES AND DIMENSIONS ARE APPROXIMATE, ACTUAL MAY VARY.