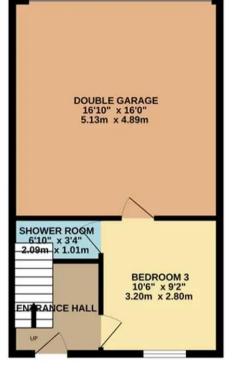

#### TOTAL FLOOR AREA : 1255 sq.ft. (116.6 sq.m.) approx.

Whilst every attempt has been made to ensure the accuracy of the floorplan contained here, measurements of doors, windows, rooms and any other items are approximate and no responsibility is taken for any error, omission or mis-statement. This plan is for illustrative purposes only and should be used as such by any prospective purchaser. The services, systems and appliances shown have not been tested and no guarantee as to their operability or efficiency can be given. Made with Metropix ©2022

GROUND FLOOR 438 sq.ft. (40.7 sq.m.) approx. 1ST FLOOR 438 sq.ft. (40.7 sq.m.) approx. 2ND FLOOR 380 sq.ft. (35.3 sq.m.) approx.