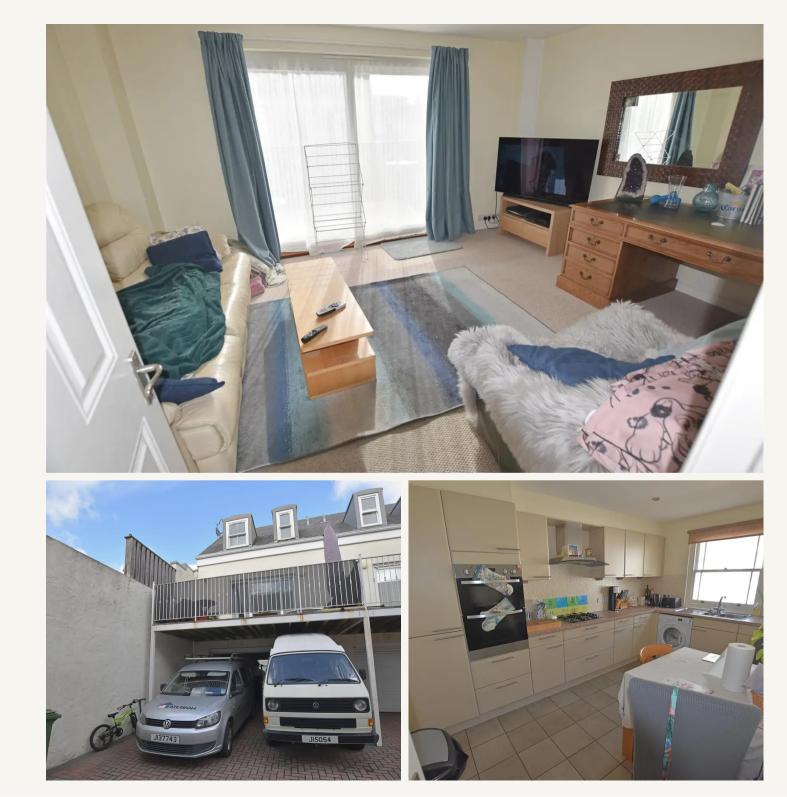

**Living** Eat in kitchen, lounge opening onto a sun terrace.

**Sleeping** Three bedrooms, two bathrooms.

**Outside** Sunny decked terrace.

**Parking** Double garage and parking for two.

**Services** All main services.