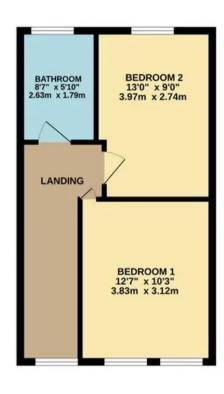

#### TOTAL FLOOR AREA : 1255 sq.ft. (116.6 sq.m.) approx.

Whilst every attempt has been made to ensure the accuracy of the floorplan contained here, measurements of doors, windows, rooms and any other items are approximate and no responsibility is taken for any error, omission or mis-statement. This plan is for illustrative purposes only and should be used as such by any prospective purchaser. The services, systems and appliances shown have not been tested and no guarantee as to their operability or efficiency can be given. Made with Metropix ©2022

GROUND FLOOR 438 sq.ft. (40.7 sq.m.) approx. 1ST FLOOR 438 sq.ft. (40.7 sq.m.) approx. 2ND FLOOR 380 sq.ft. (35.3 sq.m.) approx.