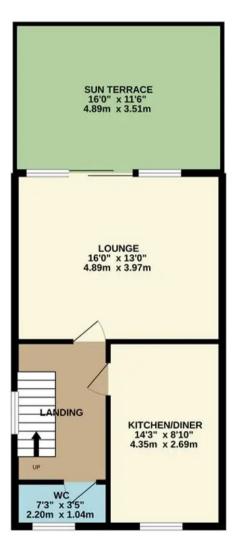

#### TOTAL FLOOR AREA : 1255 sq.ft. (116.6 sq.m.) approx.

Whilst every attempt has been made to ensure the accuracy of the floorplan contained here, measurements of doors, windows, rooms and any other items are approximate and no responsibility is taken for any error, omission or mis-statement. This plan is for illustrative purposes only and should be used as such by any prospective purchaser. The services, systems and appliances shown have not been tested and no guarantee as to their operability or efficiency can be given. Made with Metropix ©2022

GROUND FLOOR 438 sq.ft. (40.7 sq.m.) approx. 1ST FLOOR 438 sq.ft. (40.7 sq.m.) approx. 2ND FLOOR 380 sq.ft. (35.3 sq.m.) approx.