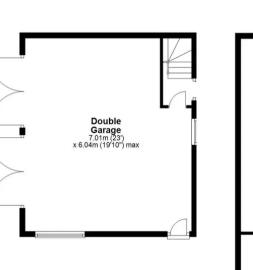

On approach, this lovely home offers masses of kerb appeal with a beautiful frontage, nicely set back from the road on a generous plot of a fifth of an acre. To the front, there are lovely well-tended gardens on either side of the front door, full of plants, climbers, shrubs and hedgerows, as well as access to a detached double garage, carport and driveway parking for several vehicles. The property also benefits from having 2 rooms with multiple windows above the detached double garage, offering versatile use. As well as being within walking distance of the village centre, the property is also only a very short drive from Royston town and its amenities, including the mainline train station with direct links to Cambridge and London Kings Cross.

Main Accommodation 186.1 sq.m (2003.1 sq.ft) Garage & Loft Rooms 78.6 sq.m (846 sq.ft) Total area 264.7 sq.m (2849.4 sq.ft)

Bedroom 3 3.35m x 4.08m (11' x 13'4")

Bedroom 4 2.28m x 4.08m (7'6" x 13'4")