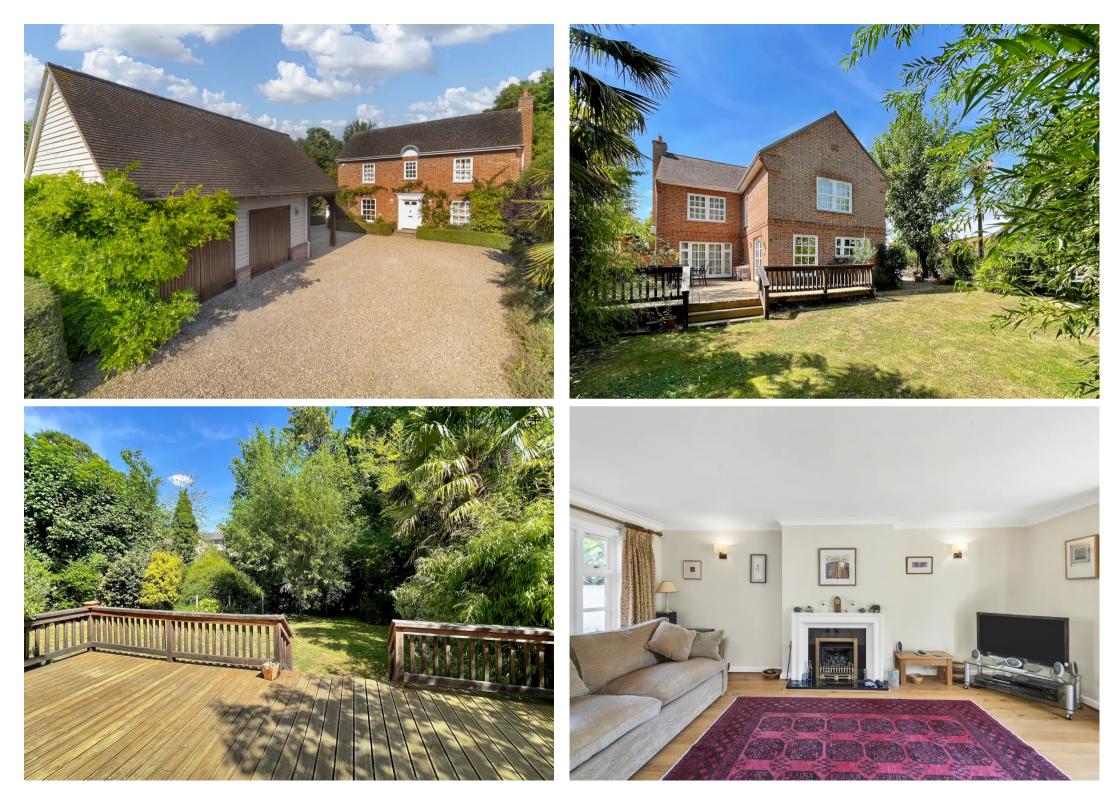

#### **PROPERTY INSIGHT**

Ensum Brown are delighted to offer for sale this executive modern detached home in the popular village of Bassingbourn. This beautifully presented Pottonbuild property enjoys 2000sq ft of accommodation over a generous plot of a fifth of an acre, 4 double bedrooms, 3 reception rooms, 2 bathrooms, a large private rear garden, a generous frontage, a double garage and carport, with rooms above, and driveway parking.

On approach, this lovely home offers masses of kerb appeal with a beautiful frontage, nicely set back from the road on a generous plot of a fifth of an acre. To the front, there are lovely well-tended gardens on either side of the front door, full of plants, climbers, shrubs and hedgerows, as well as access to a detached double garage, carport and driveway parking for several vehicles. The property also benefits from having 2 rooms with multiple windows above the detached double garage, offering versatile use. As well as being within walking distance of the village centre, the property is also only a very short drive from Royston town and its amenities, including the mainline train station with direct links to Cambridge and London Kings Cross.

Upon stepping inside, the entrance hall opens up into a wide and bright inner hallway, with wood flooring, pendant lighting, room for furniture, stairs to the first floor, and doors through to the entire downstairs living accommodation, including a study and an ideally situated clockroom with WC and hand wash