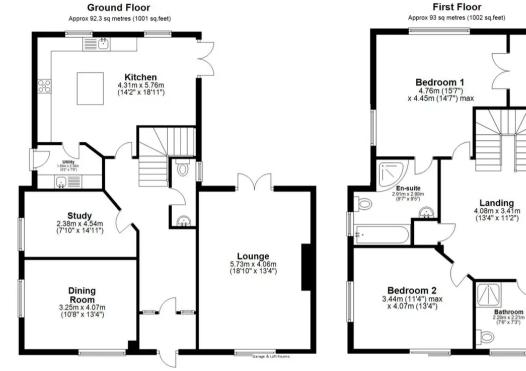

Main Accommodation 186.1 sq.m (2003.1 sq.ft) Garage & Loft Rooms 78.6 sq.m (846 sq.ft) Total area 264.7 sq.m (2849.4 sq.ft)

Bedroom 3 3.35m x 4.08m (11' x 13'4")

Bedroom 4 2.28m x 4.08m (7'6" x 13'4")