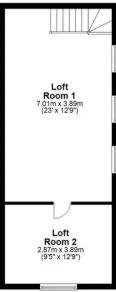

Main Accommodation 186.1 sq.m (2003.1 sq.ft) Garage & Loft Rooms 78.6 sq.m (846 sq.ft) Total area 264.7 sq.m (2849.4 sq.ft)

Bedroom 3 3.35m x 4.08m (11' x 13'4")

Bedroom 4 2.28m x 4.08m (7'6" x 13'4")