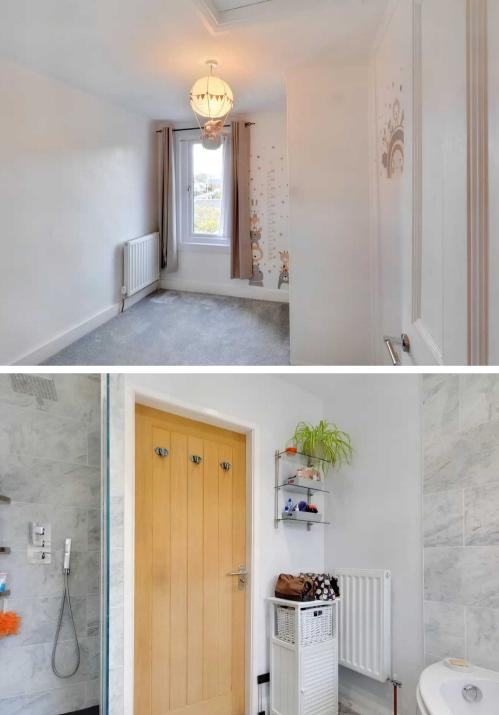

## **Entrance Hall**

Living / Dining Room 23' 5" x 13' 7" (7.14m x 4.14m)

**Kitchen** 8' 11" x 7' 12" (2.72m x 2.43m)

Bathroom

Lean-to / Utility Area 12' 6" x 4' 11" (3.82m x 1.51m)

Landing

**Bedroom 1** 11' 3" x 13' 9" (3.43m x 4.19m)

**Bedroom 2** 11' 7" x 8' 2" (3.52m x 2.48m)

**Bedroom 3** 9' 5" x 8' 0" (2.87m x 2.44m)

Loft / Attic Room 10' 11" x 11' 9" (3.34m x 3.58m)