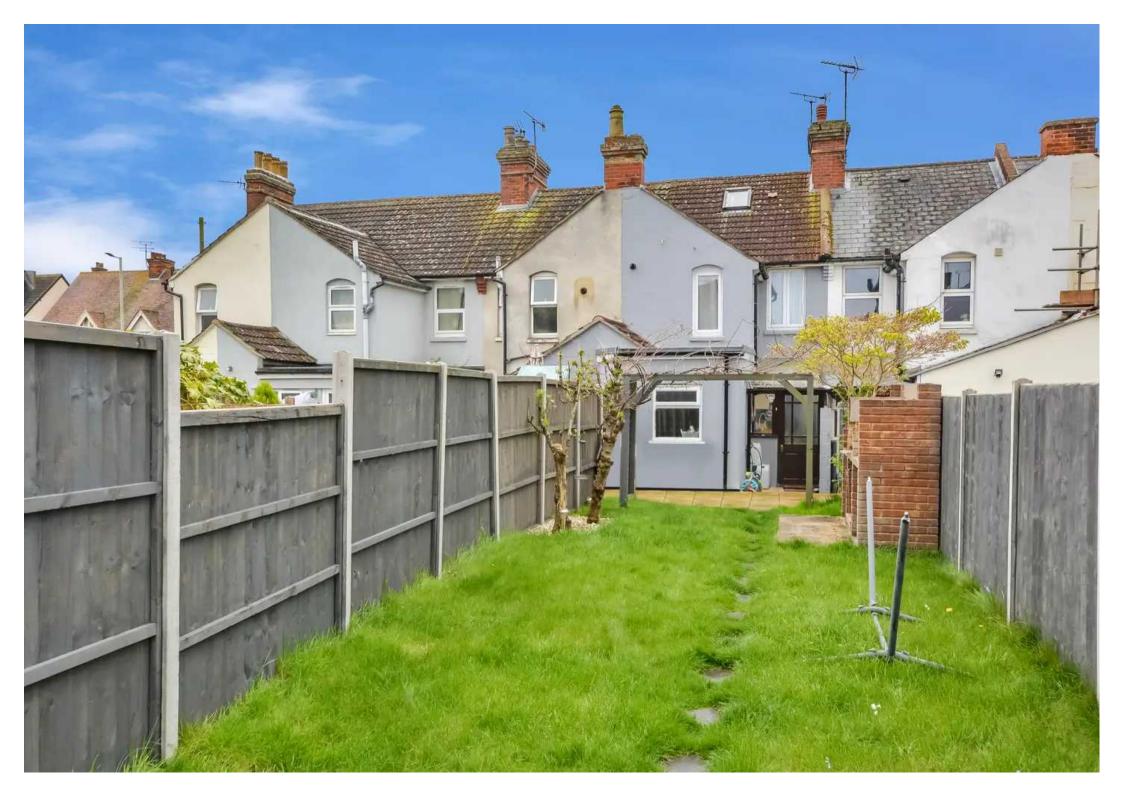

## GARDEN

Generous garden to the rear of the property. Patio, pergola, brick built barbeque and mainly laid to lawn.

OFF ROAD

1 Parking Space

Off street parking to the rear of the property.

Ground Floor Approx. 51.4 sq. metres (553.6 sq. feet)