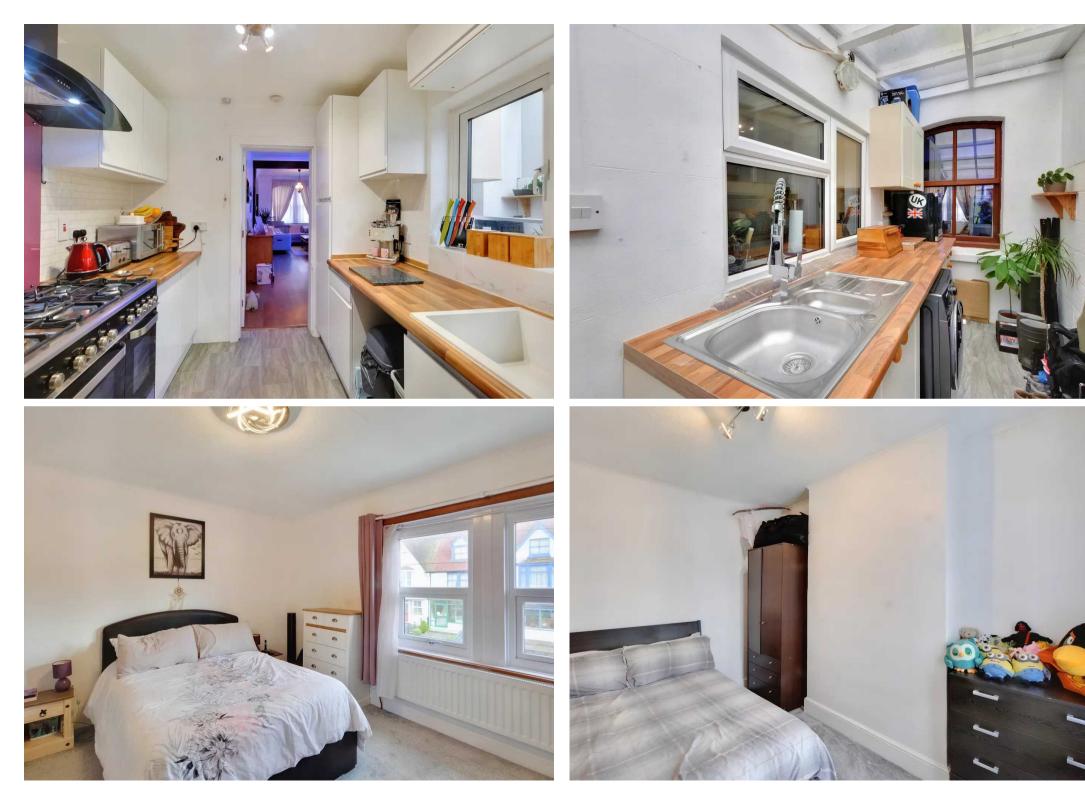

## **Entrance Hall**

Living / Dining Room 23' 5" x 13' 7" (7.14m x 4.14m)

**Kitchen** 8' 11" x 7' 12" (2.72m x 2.43m)

Bathroom

Lean-to / Utility Area 12' 6" x 4' 11" (3.82m x 1.51m)

Landing

**Bedroom 1** 11' 3" x 13' 9" (3.43m x 4.19m)

**Bedroom 2** 11' 7" x 8' 2" (3.52m x 2.48m)

**Bedroom 3** 9' 5" x 8' 0" (2.87m x 2.44m)

Loft / Attic Room 10' 11" x 11' 9" (3.34m x 3.58m)