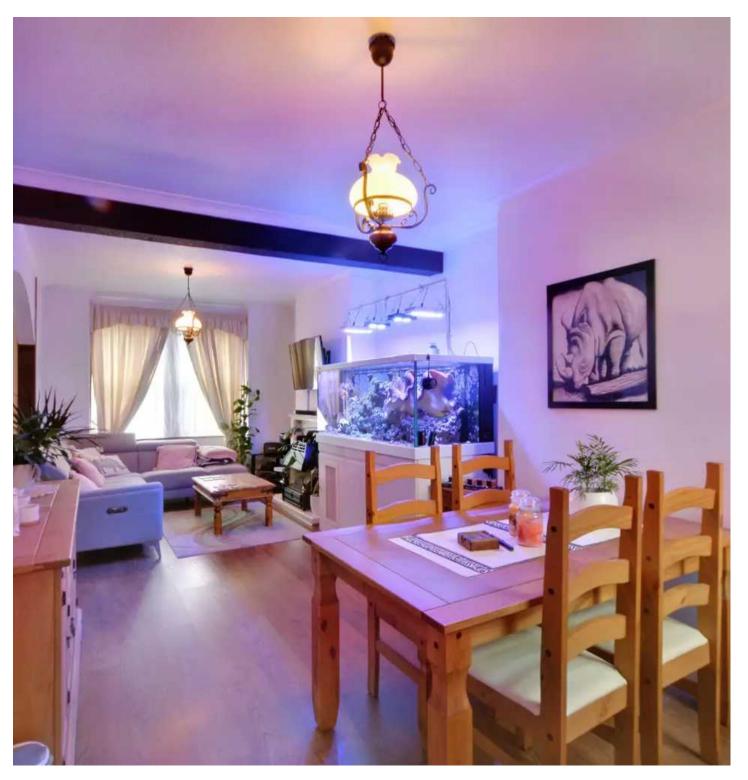

## **Entrance Hall**

Living / Dining Room 23' 5" x 13' 7" (7.14m x 4.14m)

**Kitchen** 8' 11" x 7' 12" (2.72m x 2.43m)

Bathroom

Lean-to / Utility Area 12' 6" x 4' 11" (3.82m x 1.51m)

Landing

**Bedroom 1** 11' 3" x 13' 9" (3.43m x 4.19m)