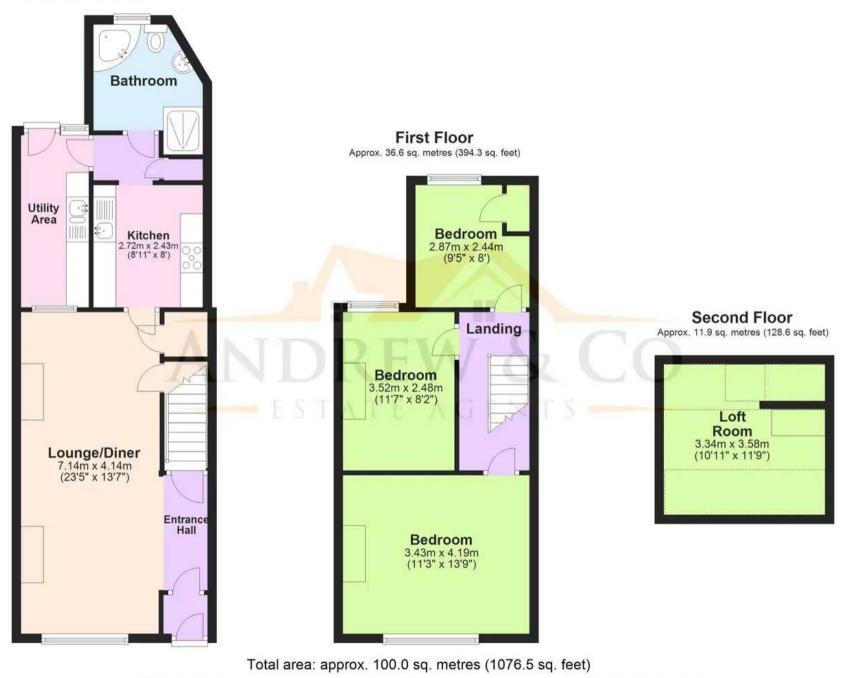

## **Entrance Hall**

Living / Dining Room 23' 5" x 13' 7" (7.14m x 4.14m)

**Kitchen** 8' 11" x 7' 12" (2.72m x 2.43m)

Bathroom

Lean-to / Utility Area 12' 6" x 4' 11" (3.82m x 1.51m)

Landing

**Bedroom 1** 11' 3" x 13' 9" (3.43m x 4.19m)

**Bedroom 2** 11' 7" x 8' 2" (3.52m x 2.48m)

**Bedroom 3** 9' 5" x 8' 0" (2.87m x 2.44m)

Loft / Attic Room 10' 11" x 11' 9" (3.34m x 3.58m)

## GARDEN

Generous garden to the rear of the property. Patio, pergola, brick built barbeque and mainly laid to lawn.

OFF ROAD

1 Parking Space

Off street parking to the rear of the property.

Ground Floor Approx. 51.4 sq. metres (553.6 sq. feet)

Plans are for layout purposes only and are not drawn to scale, with any doors, windows and other internal features merely intended as a guide. Plan produced using PlanUp. These particulars are intended to give a fair and reliable description of the property but no responsibility for any inaccuracy or error can be accepted and do not constitute an offer or contract. We have not tested any services or appliances (including central heating if fitted) referred to in these particulars and purchasers are advised to satisfy themselves as to the working order and condition, if a property is unoccupied at any time there may be reconnection charges for any switched off/disconnected or drained services or appliances. All measurements are approximate.