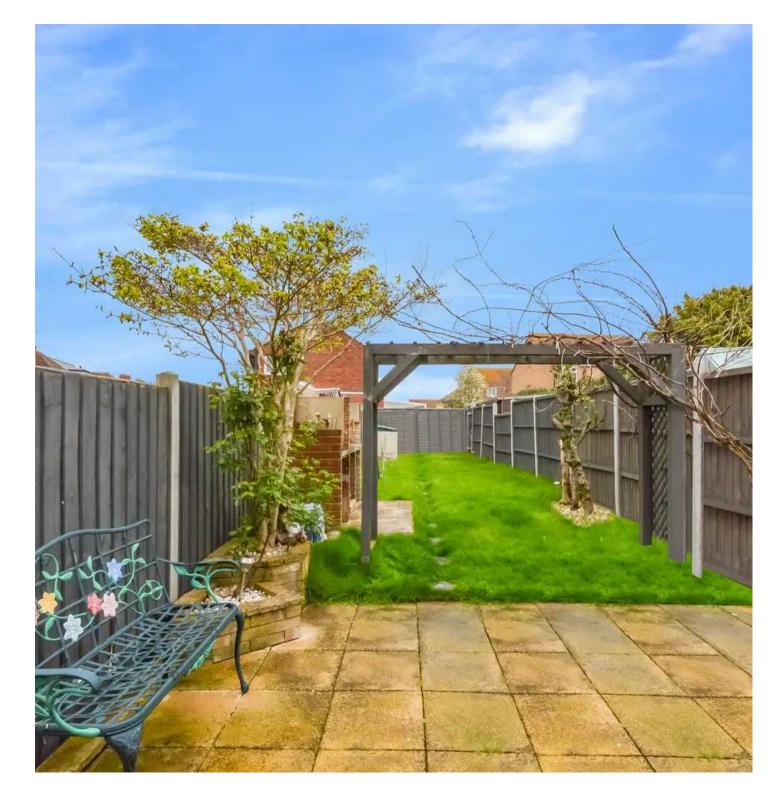

## GARDEN

Generous garden to the rear of the property. Patio, pergola, brick built barbeque and mainly laid to lawn.

OFF ROAD

1 Parking Space

Off street parking to the rear of the property.

Ground Floor Approx. 51.4 sq. metres (553.6 sq. feet)