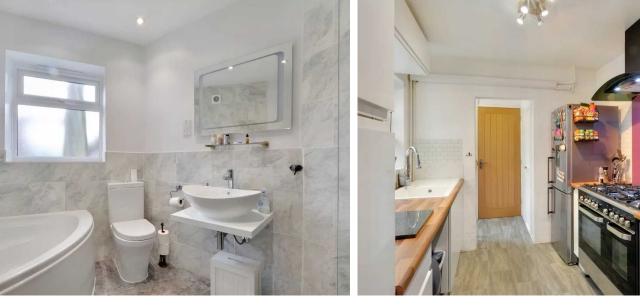

## **Entrance Hall**

Living / Dining Room 23' 5" x 13' 7" (7.14m x 4.14m)

**Kitchen** 8' 11" x 7' 12" (2.72m x 2.43m)

Bathroom

Lean-to / Utility Area 12' 6" x 4' 11" (3.82m x 1.51m)

Landing

**Bedroom 1** 11' 3" x 13' 9" (3.43m x 4.19m)