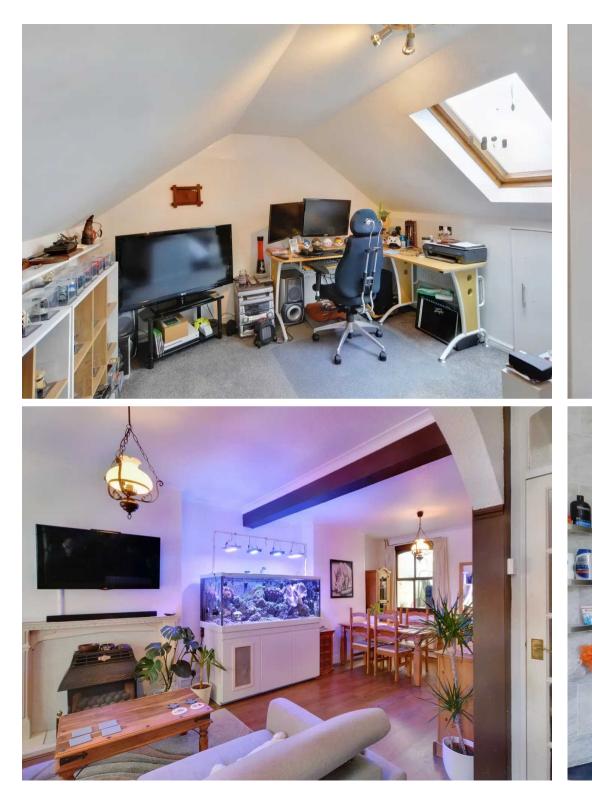

**Bedroom 2** 11' 7" x 8' 2" (3.52m x 2.48m)

**Bedroom 3** 9' 5" x 8' 0" (2.87m x 2.44m)

Loft / Attic Room 10' 11" x 11' 9" (3.34m x 3.58m)