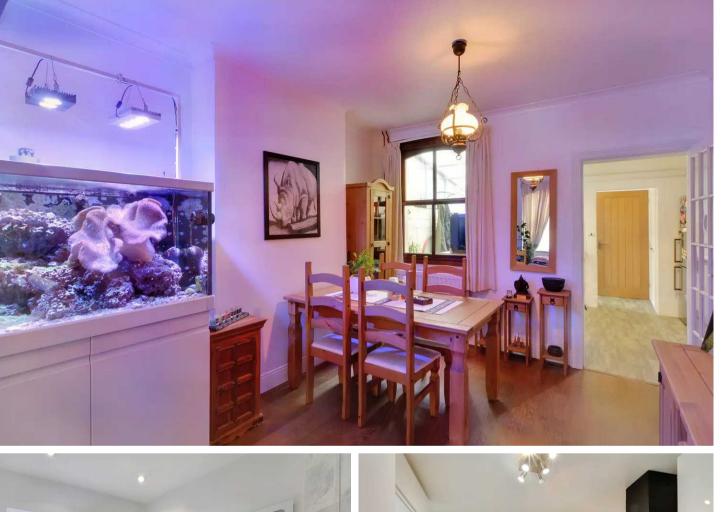

## **Entrance Hall**

Living / Dining Room 23' 5" x 13' 7" (7.14m x 4.14m)

**Kitchen** 8' 11" x 7' 12" (2.72m x 2.43m)

Bathroom

Lean-to / Utility Area 12' 6" x 4' 11" (3.82m x 1.51m)

Landing

**Bedroom 1** 11' 3" x 13' 9" (3.43m x 4.19m)