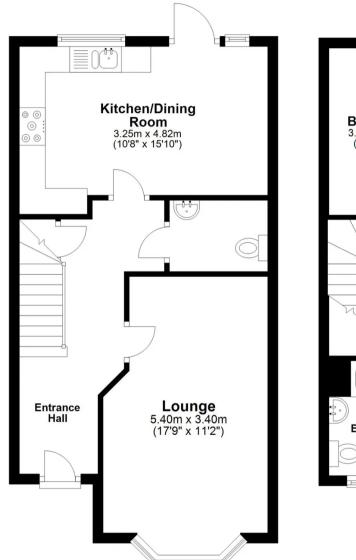

## Ground Floor Approx. 43.9 sq. metres (472.0 sq. feet)

## **First Floor**

Approx. 44.9 sq. metres (482.9 sq. feet)

Total area: approx. 88.7 sq. metres (955.0 sq. feet)

Floor Plan measurements are approximate and are for illustrative purposes only.