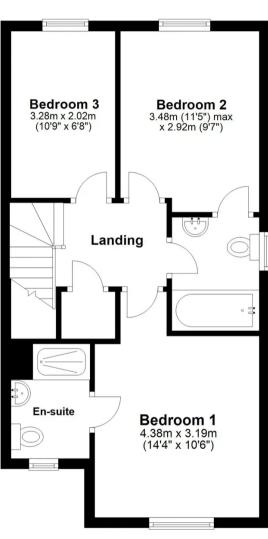

## **First Floor**

Approx. 44.9 sq. metres (482.9 sq. feet)

Total area: approx. 88.7 sq. metres (955.0 sq. feet)

Floor Plan measurements are approximate and are for illustrative purposes only.