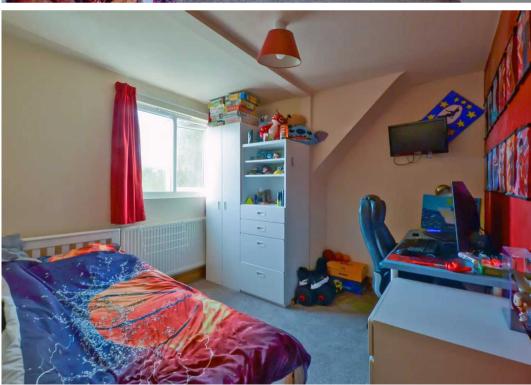

#### Bedroom

8' 4" x 12' 3" (2.55m x 3.73m)

# **Bedroom**

10' 9" x 9' 10" (3.27m x 2.99m)

#### Bedroom

8' 10" x 13' 1" (2.69m x 3.99m)

#### Bedroom

9' 9" x 13' 3" (2.96m x 4.05m)

#### Bedroom

10' 1" x 9' 7" (3.07m x 2.91m)