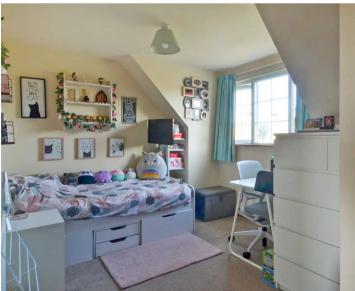

#### Bedroom

8' 4" x 12' 3" (2.55m x 3.73m)

# **Bedroom**

10' 9" x 9' 10" (3.27m x 2.99m)

#### Bedroom

8' 10" x 13' 1" (2.69m x 3.99m)

#### Bedroom

9' 9" x 13' 3" (2.96m x 4.05m)

#### Bedroom

10' 1" x 9' 7" (3.07m x 2.91m)