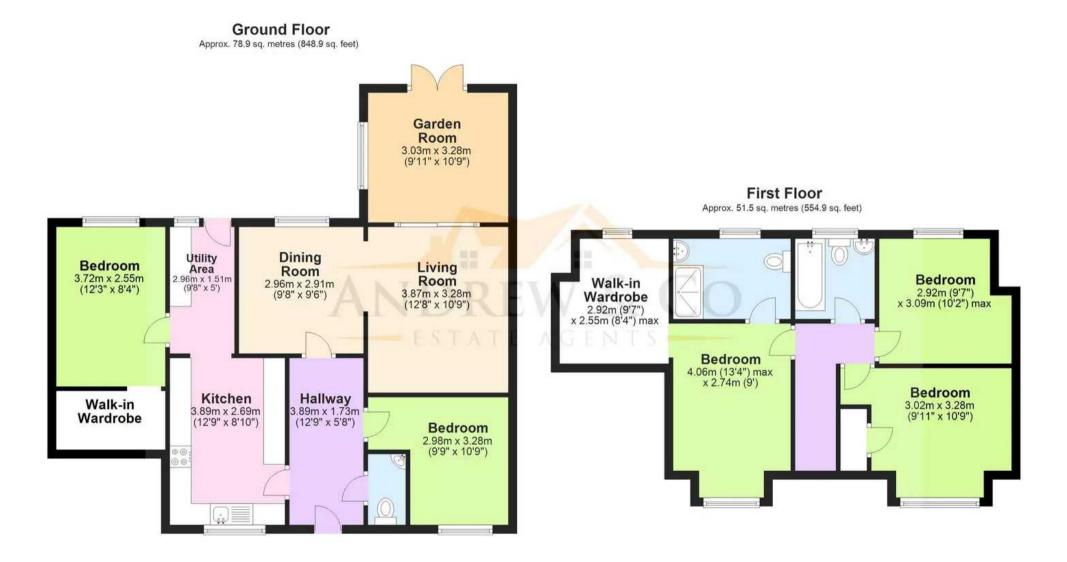

#### **Entrance Hall**

# Living Room

10' 9" x 12' 8" (3.28m x 3.86m)

# **Dining Room**

9' 7" x 9' 9" (2.91m x 2.97m)

#### Garden Room

10' 6" x 9' 11" (3.20m x 3.01m)

# Kitchen

8' 9" x 10' 9" (2.66m x 3.28m)

# **Utility Room**

4' 11" x 9' 9" (1.50m x 2.96m)

#### Bedroom

8' 4" x 12' 3" (2.55m x 3.73m)

# Walk in Wardrobe

8' 5" x 4' 6" (2.57m x 1.38m)

# **Bedroom**

10' 9" x 9' 10" (3.27m x 2.99m)

# WC

# Landing

#### Bedroom

8' 10" x 13' 1" (2.69m x 3.99m)

#### Walk in Wardrobe

8' 5" x 8' 9" (2.56m x 2.67m)

#### Bedroom

9' 9" x 13' 3" (2.96m x 4.05m)

#### Bedroom

10' 1" x 9' 7" (3.07m x 2.91m)

#### Bathroom