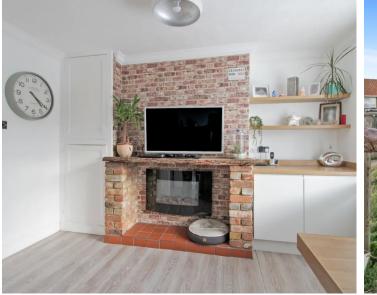

#### Entrance Hall

**Living Room** 15' 1" x 11' 3" (4.60m x 3.43m)

Breakfast/Dining Room 20' 0" x 8' 11" (6.10m x 2.72m)

Utility Room

**Bedroom** 11' 11" x 11' 6" (3.63m x 3.51m)

Walk in Wardrobe

**Bedroom** 12' 1" x 11' 0" (3.69m x 3.36m)