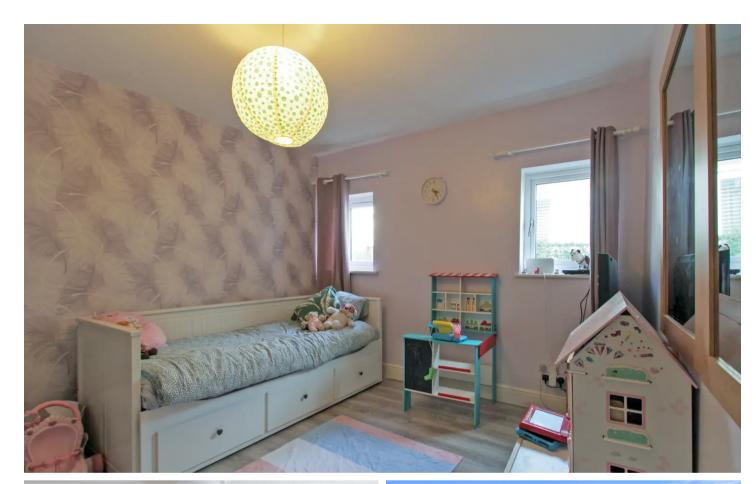

#### Entrance Hall

**Living Room** 15' 1" x 11' 3" (4.60m x 3.43m)

Breakfast/Dining Room 20' 0" x 8' 11" (6.10m x 2.72m)

Utility Room

**Bedroom** 11' 11" x 11' 6" (3.63m x 3.51m)

Walk in Wardrobe

**Bedroom** 12' 1" x 11' 0" (3.69m x 3.36m)

**Bedroom** 11' 5" x 10' 1" (3.48m x 3.08m)

Bathroom

wc