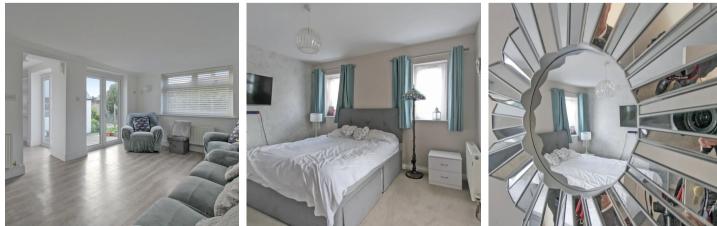

#### Entrance Hall

**Living Room** 15' 1" x 11' 3" (4.60m x 3.43m)

Breakfast/Dining Room 20' 0" x 8' 11" (6.10m x 2.72m)

Utility Room

**Bedroom** 11' 11" x 11' 6" (3.63m x 3.51m)

Walk in Wardrobe

**Bedroom** 12' 1" x 11' 0" (3.69m x 3.36m)