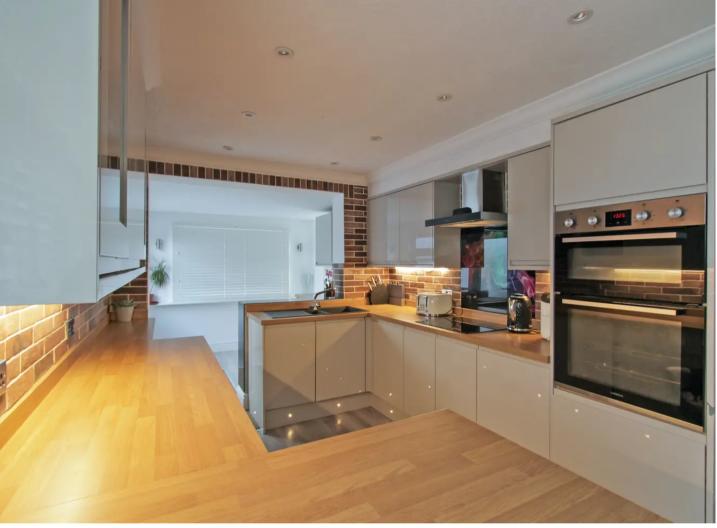

#### Entrance Hall

**Living Room** 15' 1" x 11' 3" (4.60m x 3.43m)

Breakfast/Dining Room 20' 0" x 8' 11" (6.10m x 2.72m)

Utility Room

**Bedroom** 11' 11" x 11' 6" (3.63m x 3.51m)

Walk in Wardrobe

**Bedroom** 12' 1" x 11' 0" (3.69m x 3.36m)