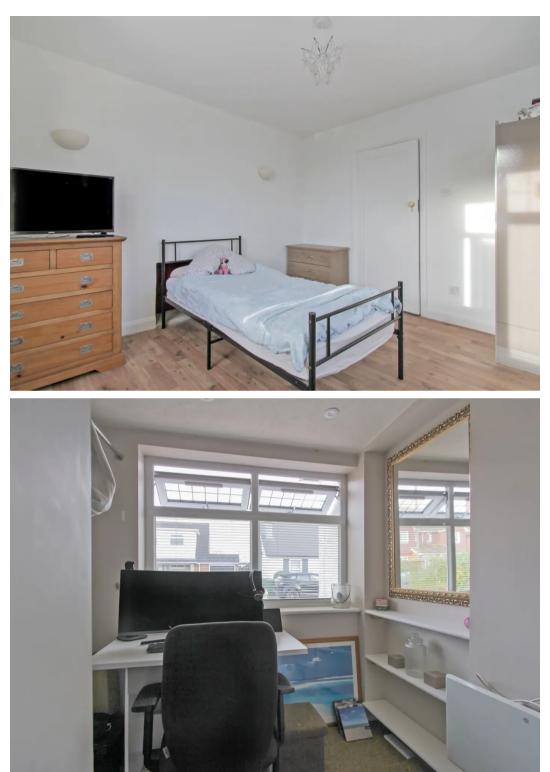

#### Entrance Hall

**Living Room** 15' 1" x 11' 3" (4.60m x 3.43m)

Breakfast/Dining Room 20' 0" x 8' 11" (6.10m x 2.72m)

Utility Room

**Bedroom** 11' 11" x 11' 6" (3.63m x 3.51m)

Walk in Wardrobe

**Bedroom** 12' 1" x 11' 0" (3.69m x 3.36m)

**Bedroom** 11' 5" x 10' 1" (3.48m x 3.08m)

Bathroom

wc