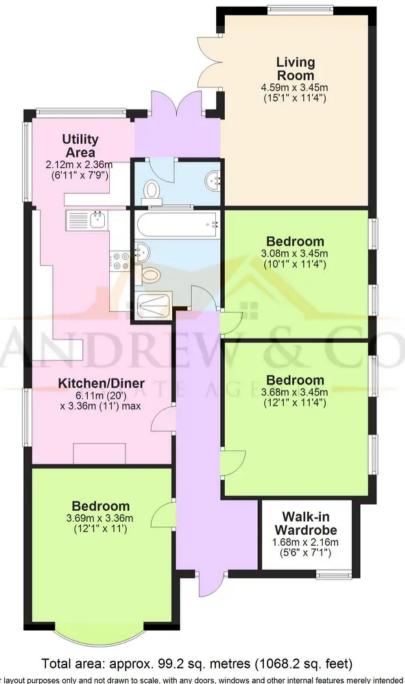

#### Entrance Hall

**Living Room** 15' 1" x 11' 3" (4.60m x 3.43m)

Breakfast/Dining Room 20' 0" x 8' 11" (6.10m x 2.72m)

Utility Room

**Bedroom** 11' 11" x 11' 6" (3.63m x 3.51m)

Walk in Wardrobe

**Bedroom** 12' 1" x 11' 0" (3.69m x 3.36m)

**Bedroom** 11' 5" x 10' 1" (3.48m x 3.08m)

Bathroom

wc

#### **Ground Floor**

Approx. 99.2 sq. metres (1068.2 sq. feet)

Plans are for layout purposes only and not drawn to scale, with any doors, windows and other internal features merely intended as a guide. Plan produced using PlanUp. These particulars are intended to give a fair and reliable description of the property but no responsibility for any inaccuracy or error can be accepted and do not constitute an offer or contract. We have not tested any services or appliances (including central heating if fitted) referred to in these particulars and purchasers are advised to satisfy themselves as to the working order and condition, if a property is unoccupied at any time there may be reconnection charges for any switched off/disconnected or drained services or appliances. All measurements are approximate.