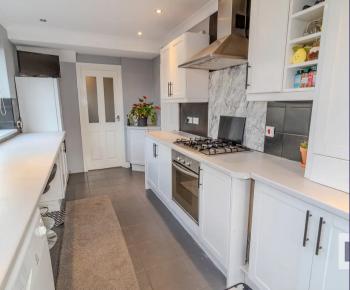

Spacious semi detached property with three good sized bedrooms, two reception rooms and plenty of parking. In the heart of the village within easy walking distance of all amenities and excellent schools and with over 1100 square feet of accommodation, this is a lovely family home. To the front, the driveway can accommodate up to three vehicles, with secure parking to the side, and leads to the main entrance. Step into the welcoming hallway and from there to reception one. To the rear the breakfast kitchen comprises a range of wall and base units with five burner gas hob, electric oven and grill and space, power and plumbing for appliances including the Ideal Logic combi boiler. Leading off is reception two with patio doors opening to the garden. Externally the private garden comprises lawn, decked area and substantial storage with power and light which enjoys use as a gym and chill out room. Back inside, stairs lead to the first floor landing with access to the part boarded loft. Bedrooms one and two are doubles to the front and rear respectively with bedroom three a very comfortable single. The large bathroom comprises wash hand basin on vanity, wc, bath with shower attachment and rainfall mixer shower in walk in cubicle. Close to primary transport routes and countryside walks this property has plenty to offer so do give us a call to arrange a viewing and make it yours.