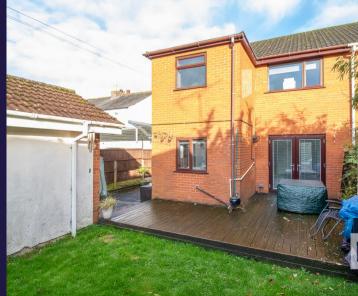

Spacious semi detached property with three good sized bedrooms, two reception rooms and plenty of parking. In the heart of the village within easy walking distance of all amenities and excellent schools and with over 1100 square feet of accommodation, this is a lovely family home. To the front, the driveway can accommodate up to three vehicles, with secure parking to the side, and leads to the main entrance. Step into the welcoming hallway and from there to reception one. To the rear the breakfast kitchen comprises a range of wall and base units with five burner gas hob, electric oven and grill and space, power and plumbing for appliances including the Ideal Logic combi boiler. Leading off is reception two with patio doors opening to the garden. Externally the private garden comprises lawn, decked area and substantial storage with power and light which enjoys use as a gym and chill out room. Back inside, stairs lead to the first floor landing with access to the part boarded loft. Bedrooms one and two are doubles to the front and rear respectively with bedroom three a very comfortable single. The large bathroom comprises wash hand basin on vanity, wc, bath with shower attachment and rainfall mixer shower in walk in cubicle. Close to primary transport routes and countryside walks this property has plenty to offer so do give us a call to arrange a viewing and make it yours.

Spacious semi detached property with three good sized bedrooms, two reception rooms and plenty of parking. In the heart of the village within easy walking distance of all amenities and excellent schools and with over 1100 square feet of accommodation, this is a lovely family home.

Council Tax band: B

Tenure: Leasehold

- Semi detached property
- Three good sized bedrooms
- Two reception rooms
- Plenty of parking
- Central village location
- West facing garden

Eccleston Branch 265 The Green, Eccleston, PR7 5TF 01257 451673