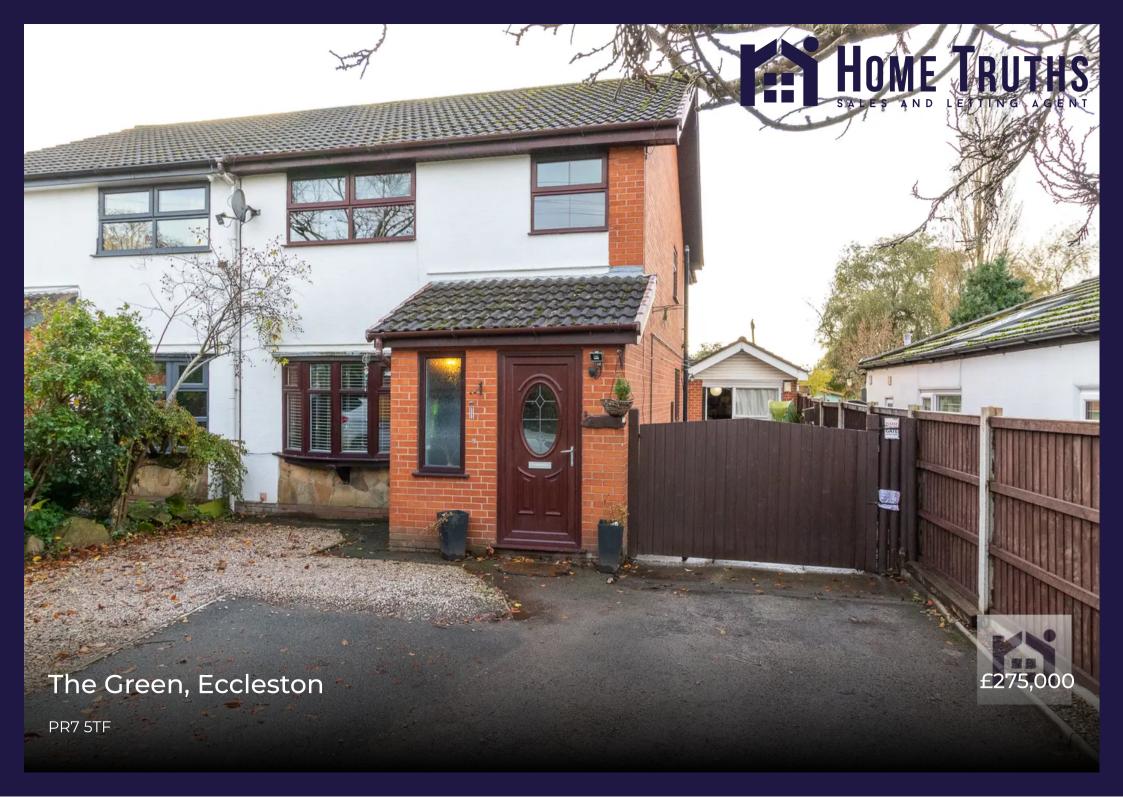

Spacious semi detached property with three good sized bedrooms, two reception rooms and plenty of parking. In the heart of the village within easy walking distance of all amenities and excellent schools and with over 1100 square feet of accommodation, this is a lovely family home. To the front, the driveway can accommodate up to three vehicles, with secure parking to the side, and leads to the main entrance. Step into the welcoming hallway and from there to reception one. To the rear the breakfast kitchen comprises a range of wall and base units with five burner gas hob, electric oven and grill and space, power and plumbing for appliances including the Ideal Logic combi boiler. Leading off is reception two with patio doors opening to the garden. Externally the private garden comprises lawn, decked area and substantial storage with power and light which enjoys use as a gym and chill out room. Back inside, stairs lead to the first floor landing with access to the part boarded loft. Bedrooms one and two are doubles to the front and rear respectively with bedroom three a very comfortable single. The large bathroom comprises wash hand basin on vanity, wc, bath with shower attachment and rainfall mixer shower in walk in cubicle. Close to primary transport routes and countryside walks this property has plenty to offer so do give us a call to arrange a viewing and make it yours.

Spacious semi detached property with three good sized bedrooms, two reception rooms and plenty of parking. In the heart of the village within easy walking distance of all amenities and excellent schools and with over 1100 square feet of accommodation, this is a lovely family home.

Council Tax band: B

Tenure: Leasehold

- Semi detached property
- Three good sized bedrooms
- Two reception rooms
- Plenty of parking
- Central village location
- West facing garden

Eccleston Branch 265 The Green, Eccleston, PR7 5TF 01257 451673