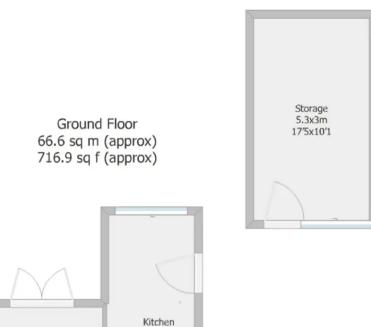

Coppull Branch
244 Spendmore Lane, Coppull, PR7 5DE
01257 794588

www.hometruthslancs.co.uk office@hometruthslancs.co.uk

First Floor 39.2 sq m (approx) 421.9 sq f (approx)

Drawing not to scale and is for illustrative purposes only.

Drawn using RoomSketcher.