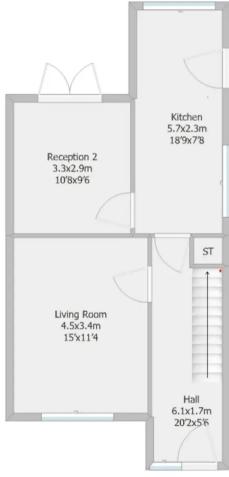

Spacious semi detached property with three good sized bedrooms, two reception rooms and plenty of parking. In the heart of the village within easy walking distance of all amenities and excellent schools and with over 1100 square feet of accommodation, this is a lovely family home. To the front, the driveway can accommodate up to three vehicles, with secure parking to the side, and leads to the main entrance. Step into the welcoming hallway and from there to reception one. To the rear the breakfast kitchen comprises a range of wall and base units with five burner gas hob, electric oven and grill and space, power and plumbing for appliances including the Ideal Logic combi boiler. Leading off is reception two with patio doors opening to the garden. Externally the private garden comprises lawn, decked area and substantial storage with power and light which enjoys use as a gym and chill out room. Back inside, stairs lead to the first floor landing with access to the part boarded loft. Bedrooms one and two are doubles to the front and rear respectively with bedroom three a very comfortable single. The large bathroom comprises wash hand basin on vanity, wc, bath with shower attachment and rainfall mixer shower in walk in cubicle. Close to primary transport routes and countryside walks this property has plenty to offer so do give us a call to arrange a viewing and make it yours.

Spacious semi detached property with three good sized bedrooms, two reception rooms and plenty of parking. In the heart of the village within easy walking distance of all amenities and excellent schools and with over 1100 square feet of accommodation, this is a lovely family home.

Council Tax band: B

Tenure: Leasehold

- Semi detached property
- Three good sized bedrooms
- Two reception rooms
- Plenty of parking
- Central village location
- West facing garden

Eccleston Branch 265 The Green, Eccleston, PR7 5TF 01257 451673