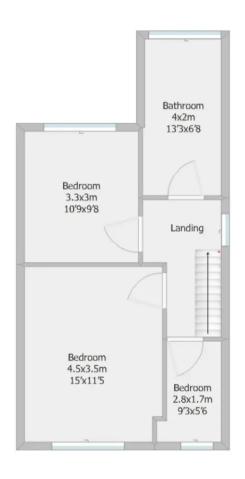

Spacious semi detached property with three good sized bedrooms, two reception rooms and plenty of parking. In the heart of the village within easy walking distance of all amenities and excellent schools and with over 1100 square feet of accommodation, this is a lovely family home. To the front, the driveway can accommodate up to three vehicles, with secure parking to the side, and leads to the main entrance. Step into the welcoming hallway and from there to reception one. To the rear the breakfast kitchen comprises a range of wall and base units with five burner gas hob, electric oven and grill and space, power and plumbing for appliances including the Ideal Logic combi boiler. Leading off is reception two with patio doors opening to the garden. Externally the private garden comprises lawn, decked area and substantial storage with power and light which enjoys use as a gym and chill out room. Back inside, stairs lead to the first floor landing with access to the part boarded loft. Bedrooms one and two are doubles to the front and rear respectively with bedroom three a very comfortable single. The large bathroom comprises wash hand basin on vanity, wc, bath with shower attachment and rainfall mixer shower in walk in cubicle. Close to primary transport routes and countryside walks this property has plenty to offer so do give us a call to arrange a viewing and make it yours.

Coppull Branch
244 Spendmore Lane, Coppull, PR7 5DE
01257 794588

www.hometruthslancs.co.uk office@hometruthslancs.co.uk

First Floor 39.2 sq m (approx) 421.9 sq f (approx)

Drawing not to scale and is for illustrative purposes only.

Drawn using RoomSketcher.