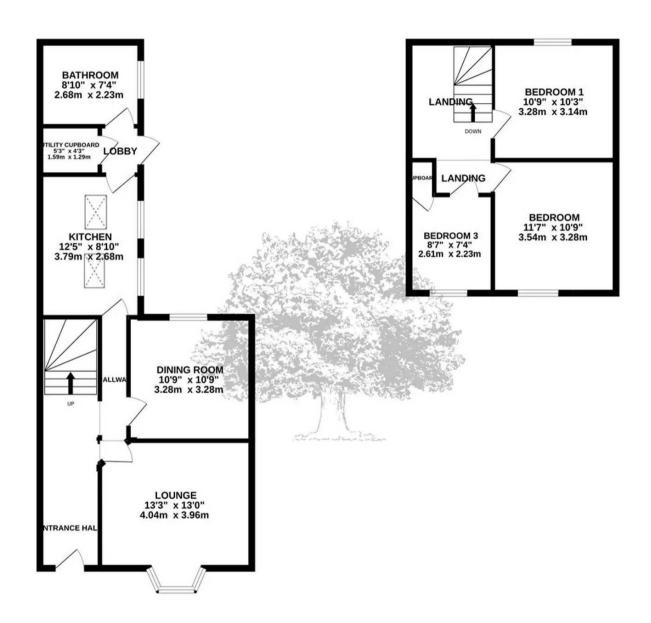

### 5 Alton Villas St. Saviours Road

St. Helier, Jersey

A superb 3 bedroom Victorian terraced linked house circa 1850's retaining original features such as high ceilings, exposed wooden floors and working fireplaces, briefly comprising; large lounge with bay window creating a sunny aspect, separate dining room overlooking the rear garden, galley kitchen, utility and house bathroom on the ground floor. There are 2 double bedrooms on the 1st floor and a single bedroom. The property benefits from a large rear garden that gets the afternoon sun with feature pergola and shaded patio areas, the neighbouring properties have also extended over the years to provide additional accommodation. A parking space outside the property is used by the current owners but not owned by the property., an easy 15 minute walk in to the centre of St Helier and close to local schools and sports facilities. The property is in 1st class condition and available with no onward chain.

#### Living

Large living room with Victorian high ceiling, original exposed wooden floors, feature alcoves, bay window and a working fireplace. Separate dining room overlooking the rear garden with high ceiling, a working fireplace, exposed wooden floors and feature cupboards. Large galley kitchen with high and low units. Utility cupboard. House bathroom on the ground floor with with bath and overhead shower.

#### Sleeping

Two double bedrooms with high ceilings, feature fireplaces and cupboards. Single bedroom with built in wardrobe.

#### Outside

Delightful rear garden which gets the afternoon and evening sun,lots of shady areas including a pergola and a manual sunblind over the patio area. Outdoor electric power sockets in the yard and on the patio next to the pergola. Rear gate access for bins etc.