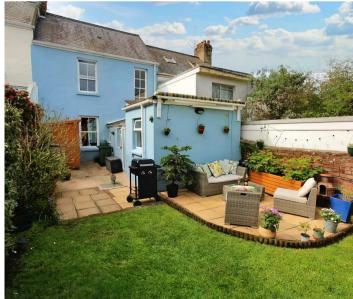

#### Outside

Delightful rear garden which gets the afternoon and evening sun,lots of shady areas including a pergola and a manual sunblind over the patio area. Outdoor electric power sockets in the yard and on the patio next to the pergola. Rear gate access for bins etc.