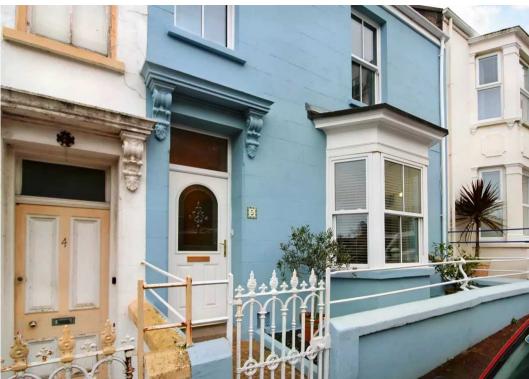

### 5 Alton Villas St. Saviours Road

St. Helier, Jersey

At the traffic lights next to Le Bas centre turn right up the hill toward the Woodville Apartments and the property is on the left.

- 3 Bedroom Victorian terraced house
- Superb Victorian features
- Large rear sunny garden and patios
- Street parking outside of property
- No onward chain and vacant possession
- Sole agent
- Please contact Tony on 07797726677 or tony@broadlandsjersey.com

### 5 Alton Villas St. Saviours Road

St. Helier, Jersey

A superb 3 bedroom Victorian terraced linked house circa 1850's retaining original features such as high ceilings, exposed wooden floors and working fireplaces, briefly comprising; large lounge with bay window creating a sunny aspect, separate dining room overlooking the rear garden, galley kitchen, utility and house bathroom on the ground floor. There are 2 double bedrooms on the 1st floor and a single bedroom. The property benefits from a large rear garden that gets the afternoon sun with feature pergola and shaded patio areas, the neighbouring properties have also extended over the years to provide additional accommodation. A parking space outside the property is used by the current owners but not owned by the property., an easy 15 minute walk in to the centre of St Helier and close to local schools and sports facilities. The property is in 1st class condition and available with no onward chain.