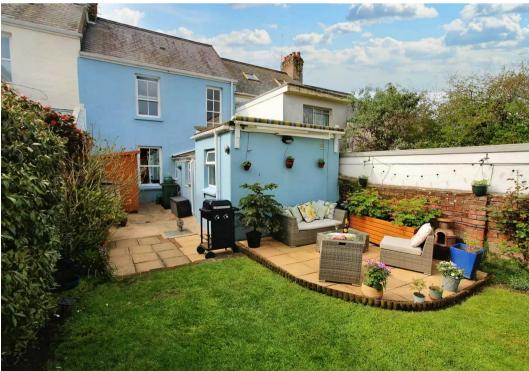

### 5 Alton Villas St. Saviours Road

St. Helier, Jersey

A superb 3 bedroom Victorian terraced linked house circa 1850's retaining original features such as high ceilings, exposed wooden floors and working fireplaces, briefly comprising; large lounge with bay window creating a sunny aspect, separate dining room overlooking the rear garden, galley kitchen, utility and house bathroom on the ground floor. There are 2 double bedrooms on the 1st floor and a single bedroom. The property benefits from a large rear garden that gets the afternoon sun with feature pergola and shaded patio areas, the neighbouring properties have also extended over the years to provide additional accommodation. A parking space outside the property is used by the current owners but not owned by the property., an easy 15 minute walk in to the centre of St Helier and close to local schools and sports facilities. The property is in 1st class condition and available with no onward chain.

#### Outside

Delightful rear garden which gets the afternoon and evening sun,lots of shady areas including a pergola and a manual sunblind over the patio area. Outdoor electric power sockets in the yard and on the patio next to the pergola. Rear gate access for bins etc.