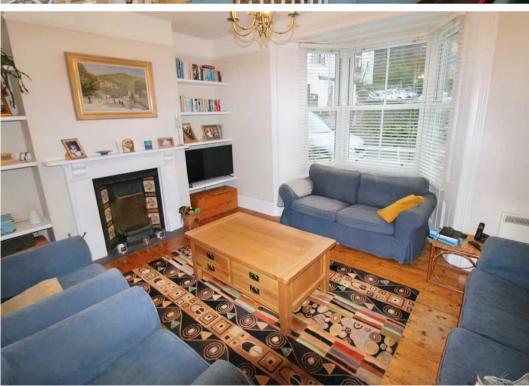

#### Living

Large living room with Victorian high ceiling, original exposed wooden floors, feature alcoves, bay window and a working fireplace. Separate dining room overlooking the rear garden with high ceiling, a working fireplace, exposed wooden floors and feature cupboards. Large galley kitchen with high and low units. Utility cupboard. House bathroom on the ground floor with with bath and overhead shower.