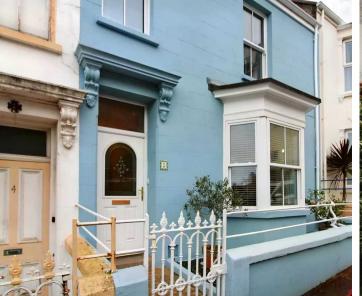

### 5 Alton Villas St. Saviours Road

St. Helier, Jersey

At the traffic lights next to Le Bas centre turn right up the hill toward the Woodville Apartments and the property is on the left.

- 3 Bedroom Victorian terraced house
- Superb Victorian features
- Large rear sunny garden and patios
- Street parking outside of property
- No onward chain and vacant possession
- Sole agent
- Please contact Tony on 07797726677 or tony@broadlandsjersey.com

### 5 Alton Villas St. Saviours Road

St. Helier, Jersey

A superb 3 bedroom Victorian terraced linked house circa 1850's retaining original features such as high ceilings, exposed wooden floors and working fireplaces, briefly comprising; large lounge with bay window creating a sunny aspect, separate dining room overlooking the rear garden, galley kitchen, utility and house bathroom on the ground floor. There are 2 double bedrooms on the 1st floor and a single bedroom. The property benefits from a large rear garden that gets the afternoon sun with feature pergola and shaded patio areas, the neighbouring properties have also extended over the years to provide additional accommodation. A parking space outside the property is used by the current owners but not owned by the property., an easy 15 minute walk in to the centre of St Helier and close to local schools and sports facilities. The property is in 1st class condition and available with no onward chain.