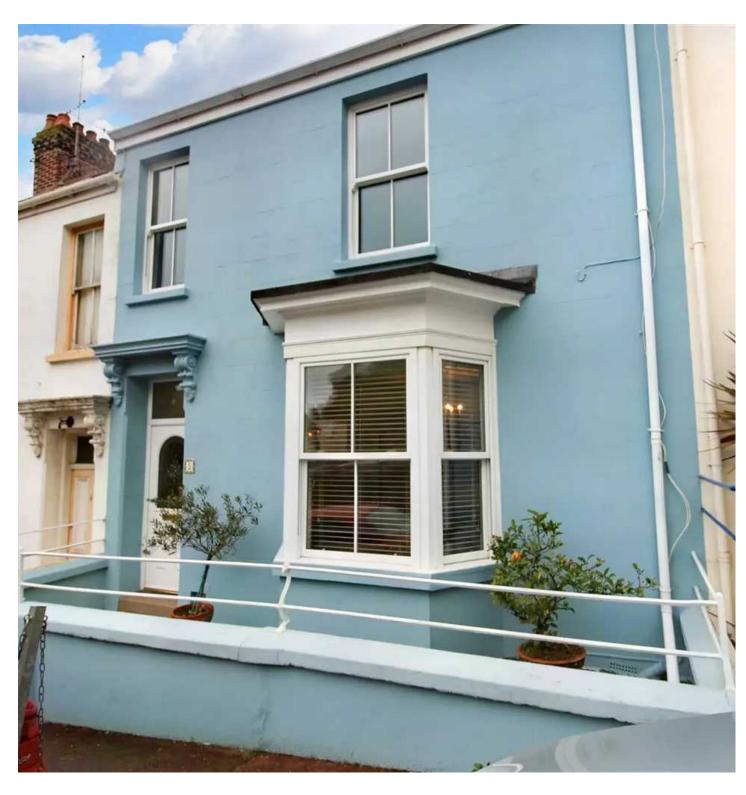

### 5 Alton Villas St. Saviours Road

St. Helier, Jersey

At the traffic lights next to Le Bas centre turn right up the hill toward the Woodville Apartments and the property is on the left.

- 3 Bedroom Victorian terraced house
- Superb Victorian features
- Large rear sunny garden and patios
- Street parking outside of property
- No onward chain and vacant possession
- Sole agent
- Please contact Tony on 07797726677 or tony@broadlandsjersey.com

### 5 Alton Villas St. Saviours Road

St. Helier, Jersey

A superb 3 bedroom Victorian terraced linked house circa 1850's retaining original features such as high ceilings, exposed wooden floors and working fireplaces, briefly comprising; large lounge with bay window creating a sunny aspect, separate dining room overlooking the rear garden, galley kitchen, utility and house bathroom on the ground floor. There are 2 double bedrooms on the 1st floor and a single bedroom. The property benefits from a large rear garden that gets the afternoon sun with feature pergola and shaded patio areas, the neighbouring properties have also extended over the years to provide additional accommodation. A parking space outside the property is used by the current owners but not owned by the property., an easy 15 minute walk in to the centre of St Helier and close to local schools and sports facilities. The property is in 1st class condition and available with no onward chain.