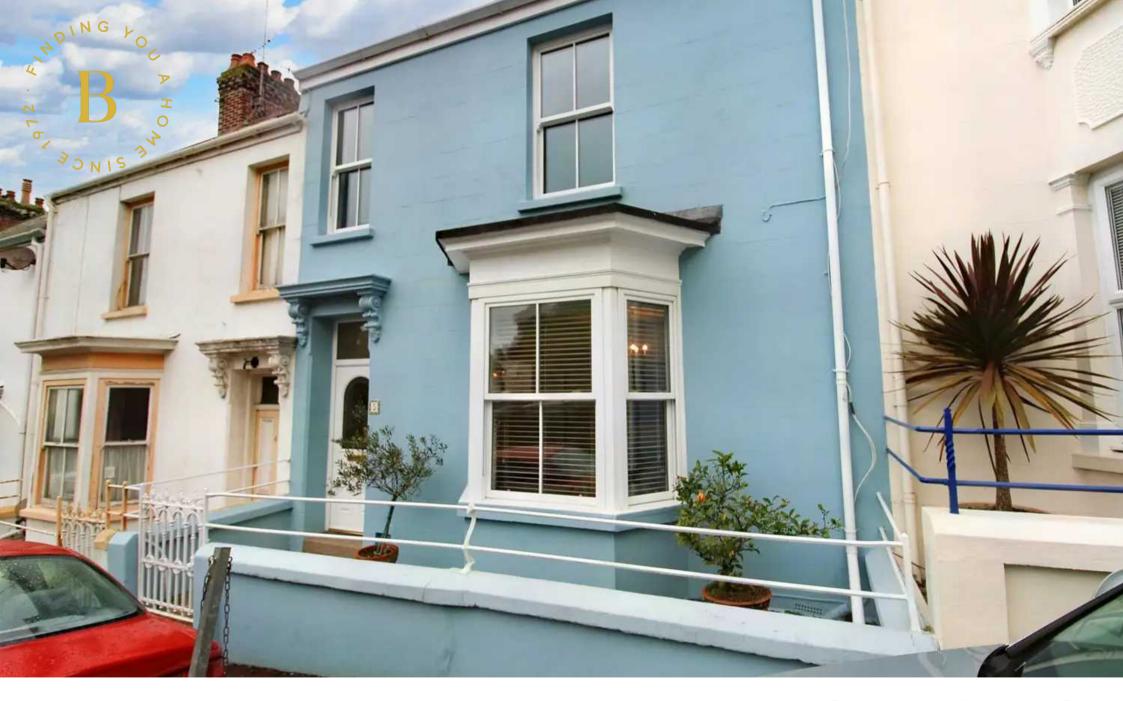

### 5 Alton Villas St. Saviours Road

St. Helier, Jersey

At the traffic lights next to Le Bas centre turn right up the hill toward the Woodville Apartments and the property is on the left.

- 3 Bedroom Victorian terraced house
- Superb Victorian features
- Large rear sunny garden and patios
- Street parking outside of property
- No onward chain and vacant possession
- Sole agent
- Please contact Tony on 07797726677 or tony@broadlandsjersey.com

### 5 Alton Villas St. Saviours Road

St. Helier, Jersey

A superb 3 bedroom Victorian terraced linked house circa 1850's retaining original features such as high ceilings, exposed wooden floors and working fireplaces, briefly comprising; large lounge with bay window creating a sunny aspect, separate dining room overlooking the rear garden, galley kitchen, utility and house bathroom on the ground floor. There are 2 double bedrooms on the 1st floor and a single bedroom. The property benefits from a large rear garden that gets the afternoon sun with feature pergola and shaded patio areas, the neighbouring properties have also extended over the years to provide additional accommodation. A parking space outside the property is used by the current owners but not owned by the property., an easy 15 minute walk in to the centre of St Helier and close to local schools and sports facilities. The property is in 1st class condition and available with no onward chain.