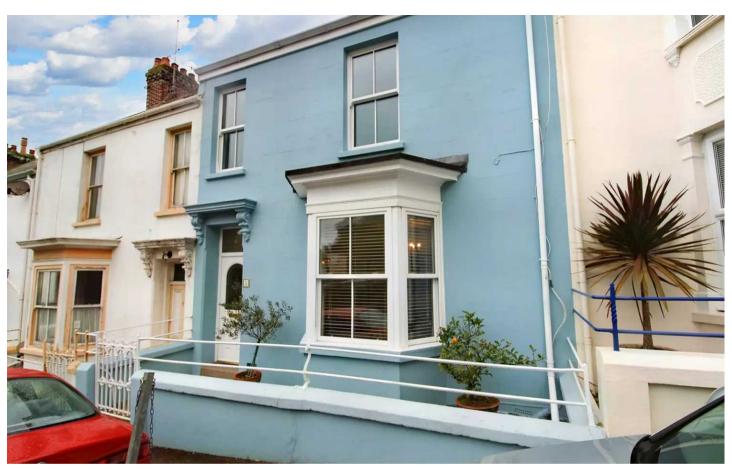

### 5 Alton Villas St. Saviours Road

St. Helier, Jersey

At the traffic lights next to Le Bas centre turn right up the hill toward the Woodville Apartments and the property is on the left.

- 3 Bedroom Victorian terraced house
- Superb Victorian features
- Large rear sunny garden and patios
- Street parking outside of property
- No onward chain and vacant possession
- Sole agent
- Please contact Tony on 07797726677 or tony@broadlandsjersey.com

### 5 Alton Villas St. Saviours Road

St. Helier, Jersey

A superb 3 bedroom Victorian terraced linked house circa 1850's retaining original features such as high ceilings, exposed wooden floors and working fireplaces, briefly comprising; large lounge with bay window creating a sunny aspect, separate dining room overlooking the rear garden, galley kitchen, utility and house bathroom on the ground floor. There are 2 double bedrooms on the 1st floor and a single bedroom. The property benefits from a large rear garden that gets the afternoon sun with feature pergola and shaded patio areas, the neighbouring properties have also extended over the years to provide additional accommodation. A parking space outside the property is used by the current owners but not owned by the property., an easy 15 minute walk in to the centre of St Helier and close to local schools and sports facilities. The property is in 1st class condition and available with no onward chain.