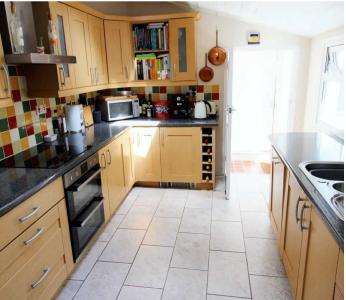

#### Living

Large living room with Victorian high ceiling, original exposed wooden floors, feature alcoves, bay window and a working fireplace. Separate dining room overlooking the rear garden with high ceiling, a working fireplace, exposed wooden floors and feature cupboards. Large galley kitchen with high and low units. Utility cupboard. House bathroom on the ground floor with with bath and overhead shower.