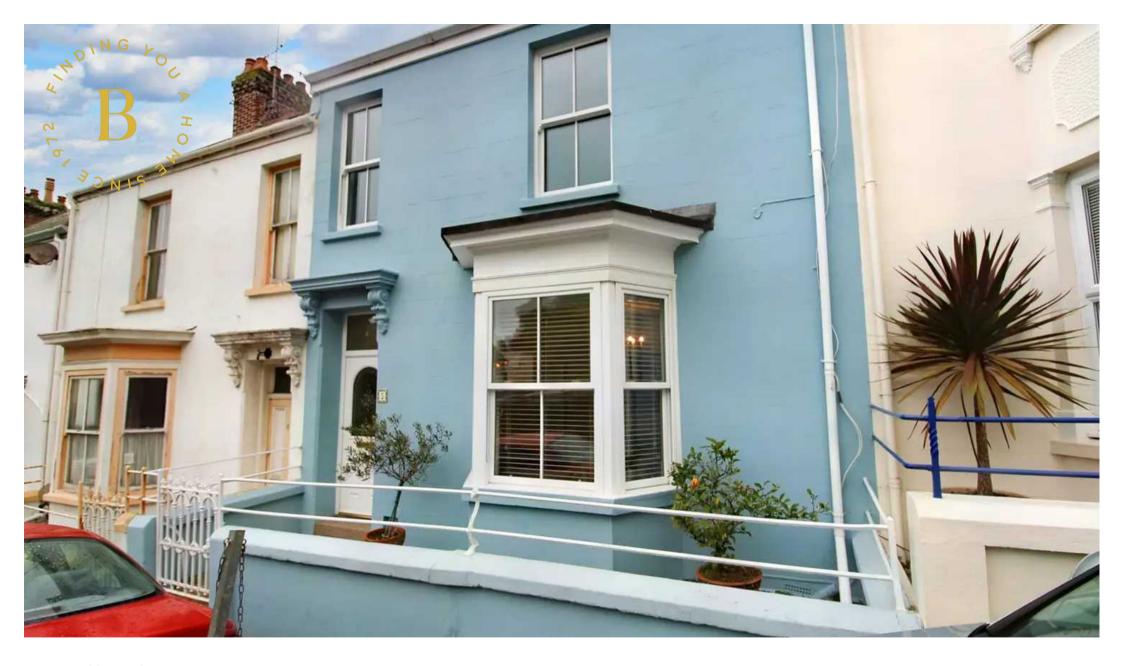

### 5 Alton Villas St. Saviours Road

St. Helier, Jersey

At the traffic lights next to Le Bas centre turn right up the hill toward the Woodville Apartments and the property is on the left.

- 3 Bedroom Victorian terraced house
- Superb Victorian features
- Large rear sunny garden and patios
- Street parking outside of property
- No onward chain and vacant possession
- Sole agent
- Please contact Tony on 07797726677 or tony@broadlandsjersey.com

### 5 Alton Villas St. Saviours Road

St. Helier, Jersey

A superb 3 bedroom Victorian terraced linked house circa 1850's retaining original features such as high ceilings, exposed wooden floors and working fireplaces, briefly comprising; large lounge with bay window creating a sunny aspect, separate dining room overlooking the rear garden, galley kitchen, utility and house bathroom on the ground floor. There are 2 double bedrooms on the 1st floor and a single bedroom. The property benefits from a large rear garden that gets the afternoon sun with feature pergola and shaded patio areas, the neighbouring properties have also extended over the years to provide additional accommodation. A parking space outside the property is used by the current owners but not owned by the property., an easy 15 minute walk in to the centre of St Helier and close to local schools and sports facilities. The property is in 1st class condition and available with no onward chain.