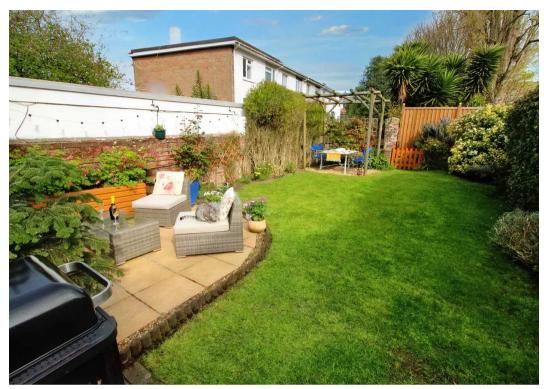

### 5 Alton Villas St. Saviours Road

St. Helier, Jersey

A superb 3 bedroom Victorian terraced linked house circa 1850's retaining original features such as high ceilings, exposed wooden floors and working fireplaces, briefly comprising; large lounge with bay window creating a sunny aspect, separate dining room overlooking the rear garden, galley kitchen, utility and house bathroom on the ground floor. There are 2 double bedrooms on the 1st floor and a single bedroom. The property benefits from a large rear garden that gets the afternoon sun with feature pergola and shaded patio areas, the neighbouring properties have also extended over the years to provide additional accommodation. A parking space outside the property is used by the current owners but not owned by the property., an easy 15 minute walk in to the centre of St Helier and close to local schools and sports facilities. The property is in 1st class condition and available with no onward chain.

#### Outside

Delightful rear garden which gets the afternoon and evening sun,lots of shady areas including a pergola and a manual sunblind over the patio area. Outdoor electric power sockets in the yard and on the patio next to the pergola. Rear gate access for bins etc.