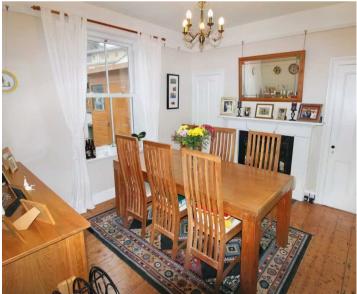

#### Living

Large living room with Victorian high ceiling, original exposed wooden floors, feature alcoves, bay window and a working fireplace. Separate dining room overlooking the rear garden with high ceiling, a working fireplace, exposed wooden floors and feature cupboards. Large galley kitchen with high and low units. Utility cupboard. House bathroom on the ground floor with with bath and overhead shower.