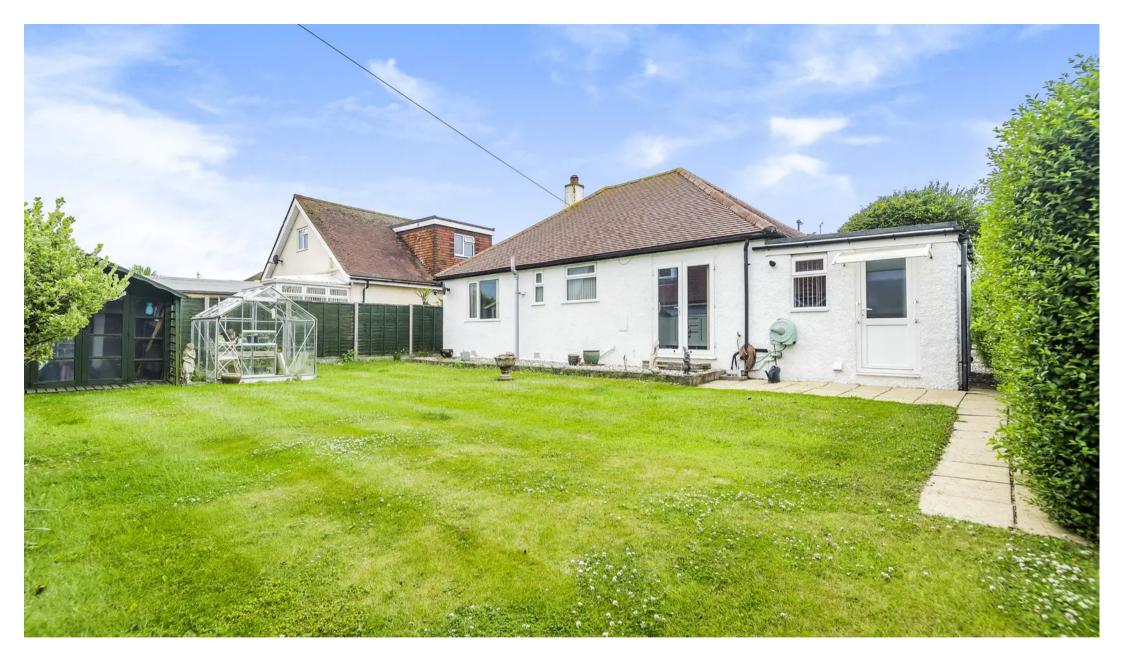

Further enhancing the appeal of this bungalow is the presence of a bathroom and an en-suite to bedroom one, ensuring privacy and convenience for the occupants while bedroom two is currently arranged as a music room. The property includes gas central heating, double glazing and off-road parking to the front with the additional potential to expand and construct a garage, if desired, by way of double gates into the garden. Situated within close proximity to local amenities and the beach this property caters to a diverse range of needs. Finally, the absence of an onward chain provides an opportunity for swift ownership.

Council Tax : D, Freehold, EPC : D

- Detached bungalow
- Two double bedrooms
- Spacious entrance porch
- Living Room
- Dining Room opening into the kitchen
- Utility room
- Bathroom and en-suite to bedroom one
- Off road parking and space/scope to build a garage
- Close proximity to amenities and beach
- No onward chain