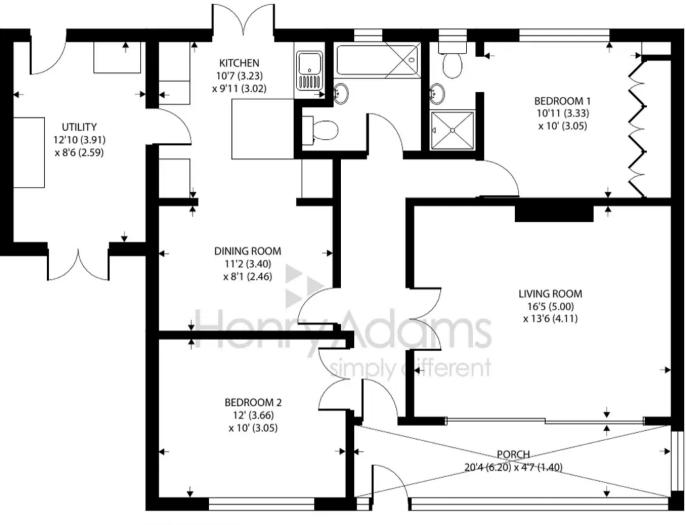

**GROUND FLOOR** 

## 17 Orchard Avenue, Selsey, Chichester

Approximate Area = 1053 sq ft / 97.8 sq m

For identification only - Not to scale

Floor plan produced in accordance with RICS Property Measurement Standards incorporating International Property Measurement Standards (IPMS2 Residential). © ntchecom 2024. Produced for Henry Adams. REF: 738491