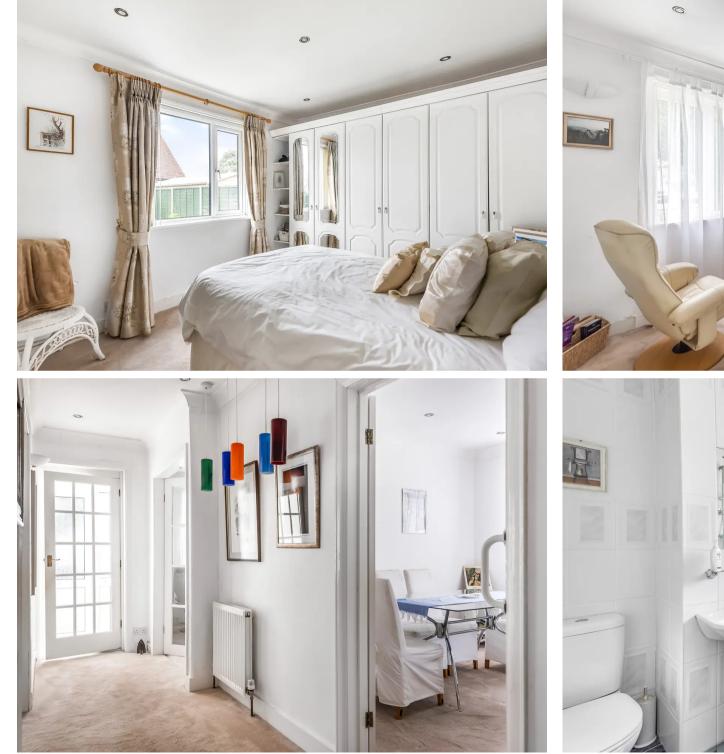

Further enhancing the appeal of this bungalow is the presence of a bathroom and an en-suite to bedroom one, ensuring privacy and convenience for the occupants while bedroom two is currently arranged as a music room. The property includes gas central heating, double glazing and off-road parking to the front with the additional potential to expand and construct a garage, if desired, by way of double gates into the garden. Situated within close proximity to local amenities and the beach this property caters to a diverse range of needs. Finally, the absence of an onward chain provides an opportunity for swift ownership.

Council Tax : D, Freehold, EPC : D

- Detached bungalow
- Two double bedrooms
- Spacious entrance porch
- Living Room
- Dining Room opening into the kitchen
- Utility room
- Bathroom and en-suite to bedroom one
- Off road parking and space/scope to build a garage
- Close proximity to amenities and beach
- No onward chain