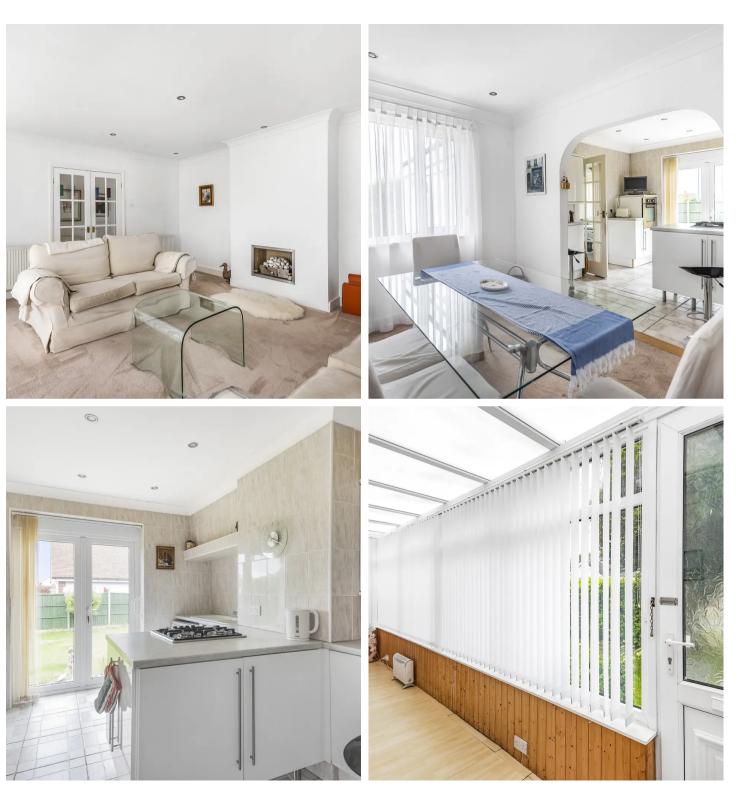

## Selsey, Chichester

This charming detached bungalow with 2 double bedrooms, has a spacious entrance porch leading into the entrance hall. There is a dining room that opens into a functional kitchen and a utility room adds an extra element of practicality to the property.

Further enhancing the appeal of this bungalow is the presence of a bathroom and an en-suite to bedroom one, ensuring privacy and convenience for the occupants while bedroom two is currently arranged as a music room. The property includes gas central heating, double glazing and off-road parking to the front with the additional potential to expand and construct a garage, if desired, by way of double gates into the garden. Situated within close proximity to local amenities and the beach this property caters to a diverse range of needs. Finally, the absence of an onward chain provides an opportunity for swift ownership.

Council Tax : D, Freehold, EPC : D

- Detached bungalow
- Two double bedrooms
- Spacious entrance porch
- Living Room
- Dining Room opening into the kitchen
- Utility room
- Bathroom and en-suite to bedroom one
- Off road parking and space/scope to build a garage
- Close proximity to amenities and beach
- No onward chain