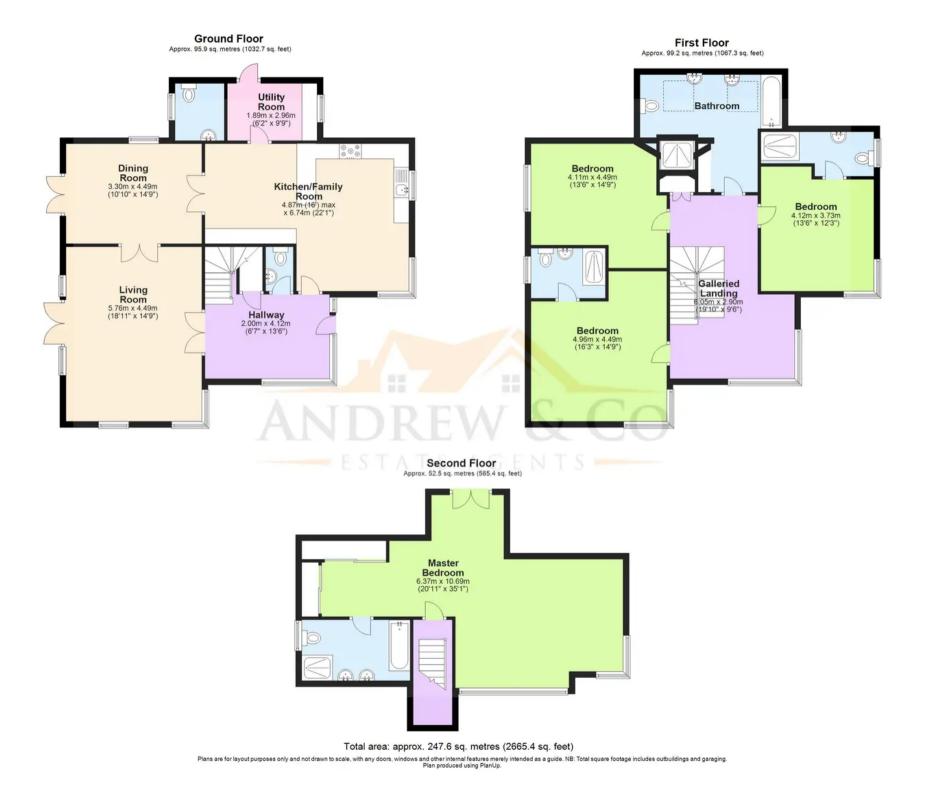

## New Romney, New Romney

A simply stunning large family home set within an idyllic location on the very edge of New Romney with far reaching views over farmland! Situated within a peaceful cul de sac this family home was constructed by Pentland to their popular 'Rochester' design which offers 2665 sq. feet of light and airy accommodation, perfect for the larger family looking to spread out. Council Tax band: G

Tenure: Freehold

- Detached Home
- Protected Countryside Views
- Generous Living Space
- Master Bedroom Suite
- Four Double Bedrooms
- Three Ensuite Bedrooms
- Double Garage
- Kitchen/Family Room

These particulars are intended to give a fair and reliable description of the property but no responsibility for any inaccuracy or error can be accepted and do not constitute an offer or contract. We have not tested any services or appliances (including central heating if fitted) referred to in these particulars and purchasers are advised to satisfy themselves as to the working order and condition, if a property is unoccupied at any time there may be reconnection charges for any switched off/disconnected or drained services or appliances. All measurements are approximate.