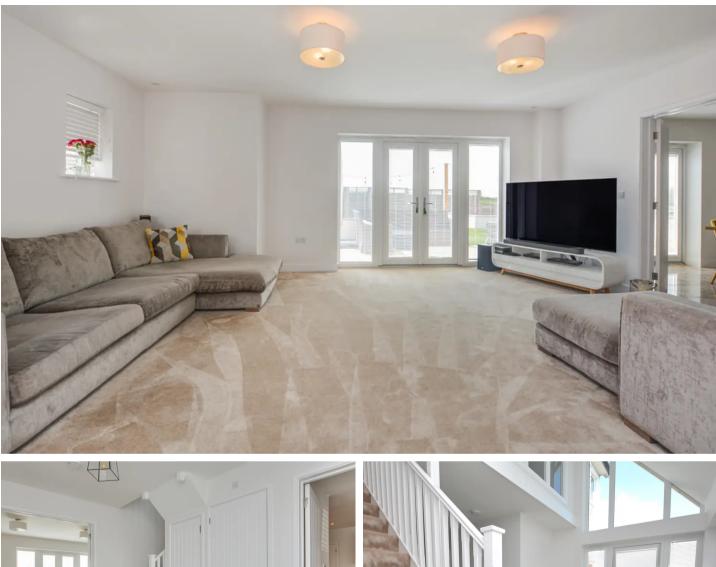

## New Romney, New Romney

A simply stunning large family home set within an idyllic location on the very edge of New Romney with far reaching views over farmland! Situated within a peaceful cul de sac this family home was constructed by Pentland to their popular 'Rochester' design which offers 2665 sq. feet of light and airy accommodation, perfect for the larger family looking to spread out. Council Tax band: G

Tenure: Freehold

- Detached Home
- Protected Countryside Views
- Generous Living Space
- Master Bedroom Suite
- Four Double Bedrooms
- Three Ensuite Bedrooms
- Double Garage
- Kitchen/Family Room

These particulars are intended to give a fair and reliable description of the property but no responsibility for any inaccuracy or error can be accepted and do not constitute an offer or contract. We have not tested any services or appliances (including central heating if fitted) referred to in these particulars and purchasers are advised to satisfy themselves as to the working order and condition, if a property is unoccupied at any time there may be reconnection charges for any switched off/disconnected or drained services or appliances. All measurements are approximate.