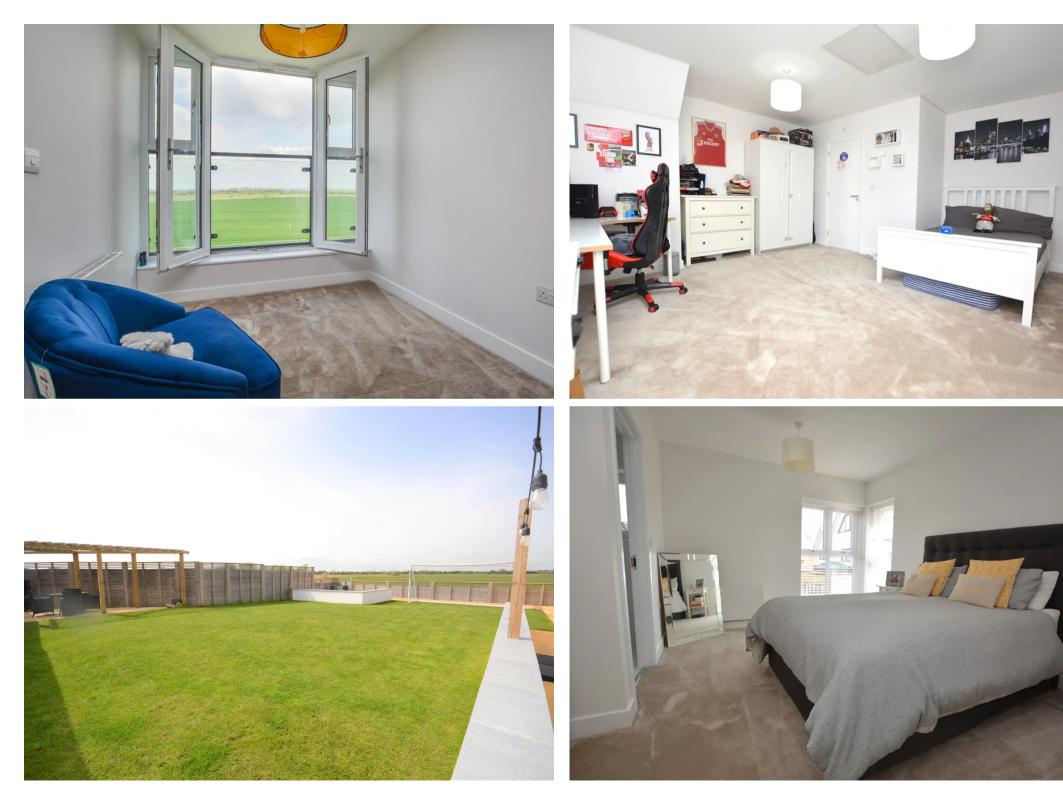

## New Romney, New Romney

A simply stunning large family home set within an idyllic location on the very edge of New Romney with far reaching views over farmland! Situated within a peaceful cul de sac this family home was constructed by Pentland to their popular 'Rochester' design which offers 2665 sq. feet of light and airy accommodation, perfect for the larger family looking to spread out. Council Tax band: G

Tenure: Freehold

- Detached Home
- Protected Countryside Views
- Generous Living Space
- Master Bedroom Suite
- Four Double Bedrooms
- Three Ensuite Bedrooms
- Double Garage
- Kitchen/Family Room

These particulars are intended to give a fair and reliable description of the property but no responsibility for any inaccuracy or error can be accepted and do not constitute an offer or contract. We have not tested any services or appliances (including central heating if fitted) referred to in these particulars and purchasers are advised to satisfy themselves as to the working order and condition, if a property is unoccupied at any time there may be reconnection charges for any switched off/disconnected or drained services or appliances. All measurements are approximate.