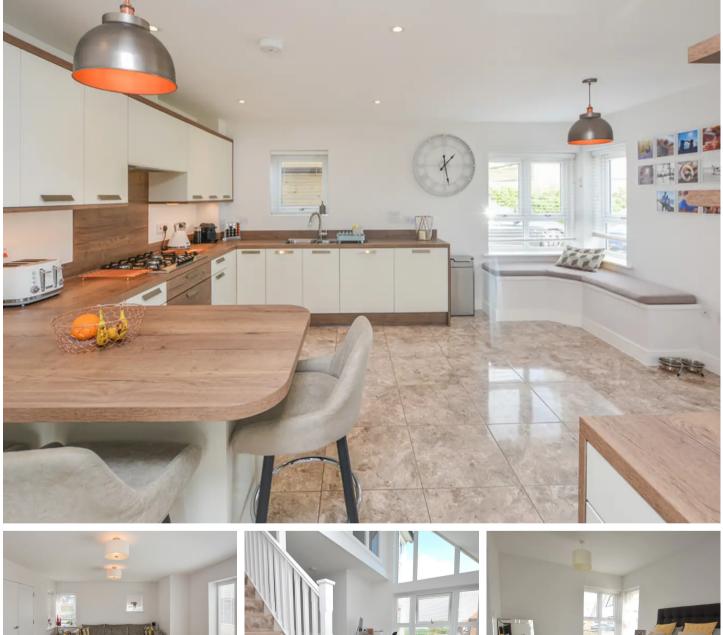

## New Romney, New Romney

A simply stunning large family home set within an idyllic location on the very edge of New Romney with far reaching views over farmland! Situated within a peaceful cul de sac this family home was constructed by Pentland to their popular 'Rochester' design which offers 2665 sq. feet of light and airy accommodation, perfect for the larger family looking to spread out. Council Tax band: G

Tenure: Freehold

- Detached Home
- Protected Countryside Views
- Generous Living Space
- Master Bedroom Suite
- Four Double Bedrooms
- Three Ensuite Bedrooms
- Double Garage
- Kitchen/Family Room

These particulars are intended to give a fair and reliable description of the property but no responsibility for any inaccuracy or error can be accepted and do not constitute an offer or contract. We have not tested any services or appliances (including central heating if fitted) referred to in these particulars and purchasers are advised to satisfy themselves as to the working order and condition, if a property is unoccupied at any time there may be reconnection charges for any switched off/disconnected or drained services or appliances. All measurements are approximate.